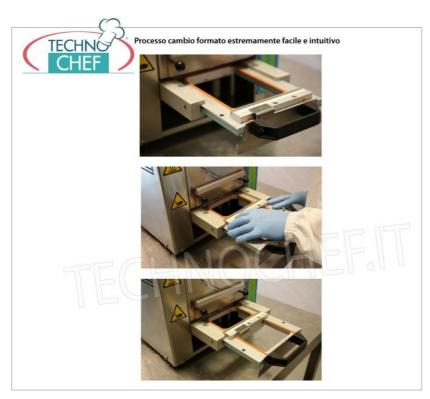

The machine is **equipped with a single mold that allows you to choose between two different tray formats**, simply by adjusting the size manually, by moving the sleepers - **Available formats**:

- 135 x 95 mm
- 135 x 190 mm

### HOW TO USE :

- $\ensuremath{\mathsf{1}}$  With the mold extracted, place the film between the special magnets and the mold
- 2 Insert the designated tray into the mold
- 3 The drawer is pushed into the packaging area
- 4 At the acoustic signal, remove the mold.