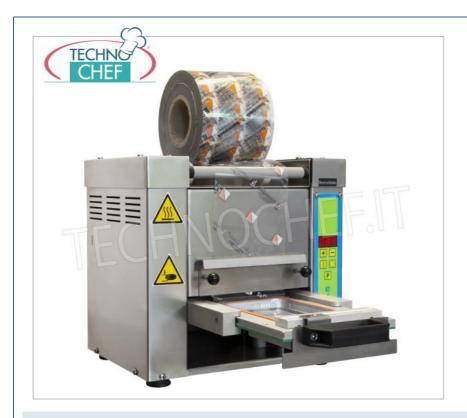

#### PROFESSIONAL DESCRIPTION

Semiautomatic HEAT SEALER for TRAYS - EASYBOX - 1 MOLD INCLUDED which produces 2 SIZES (135x95 mm and 135x190 mm):

- Extremely compact and easy-to-use machine for sealing trays with heat-sealing film;
- Ideal for catering , catering , small workshops for every time you need to transport food in a hermetically sealed package ;
- It needs a common socket to work;
- The machine, being small in size, can be withdrawn very easily.

The machine is **equipped with a single mold that allows you to choose between two different tray formats**, simply by adjusting the size manually, by moving the sleepers - **Available formats**:

- 135 x 95 mm
- 135 x 190 mm

## TECHNICAL DATA:

- o Dimensions mm 385x391x365h
- Weight about 20 Kg
- Electric absorption: 1 KW 230 50hz P + N + PE
- Reel dimension: External Diam. Max 200 mm Band 140 mm