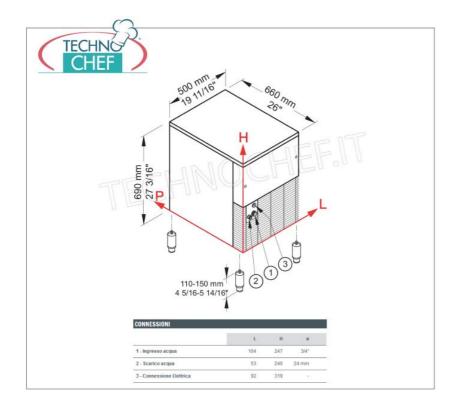

## CE MARK MADE IN ITALY

| TECHNICAL CARD |          |
|----------------|----------|
| power supply   | Monofase |
| Volts          | V 230/1  |
| frequency (Hz) | 50       |

| otor power capacity (Kw)                                                   | 0,55                                                                                                                                                                                        |                                                                                                                                                                                                                                                                                                                                                                                                  |
|----------------------------------------------------------------------------|---------------------------------------------------------------------------------------------------------------------------------------------------------------------------------------------|--------------------------------------------------------------------------------------------------------------------------------------------------------------------------------------------------------------------------------------------------------------------------------------------------------------------------------------------------------------------------------------------------|
| net weight (Kg)                                                            | 59                                                                                                                                                                                          |                                                                                                                                                                                                                                                                                                                                                                                                  |
| gross weight (Kg)                                                          | 67                                                                                                                                                                                          |                                                                                                                                                                                                                                                                                                                                                                                                  |
| breadth (mm)                                                               | 500                                                                                                                                                                                         |                                                                                                                                                                                                                                                                                                                                                                                                  |
| depth (mm)                                                                 | 660                                                                                                                                                                                         |                                                                                                                                                                                                                                                                                                                                                                                                  |
| height (mm)                                                                | 690                                                                                                                                                                                         |                                                                                                                                                                                                                                                                                                                                                                                                  |
| AVAILABL                                                                   | E MODELS                                                                                                                                                                                    |                                                                                                                                                                                                                                                                                                                                                                                                  |
|                                                                            |                                                                                                                                                                                             | Delivery from 4 to 9 days                                                                                                                                                                                                                                                                                                                                                                        |
| <b>20 kg, Water Coole</b><br>GRANULAR ice maker<br>20Kg, stainless steel o | ed<br>, yield 95 Kg/24 hours, storage<br>exterior, WATER cooled, V 230/1,                                                                                                                   |                                                                                                                                                                                                                                                                                                                                                                                                  |
|                                                                            |                                                                                                                                                                                             | Delivery from 4 to 9 days                                                                                                                                                                                                                                                                                                                                                                        |
| 20 kg, Air Cooled<br>GRANULAR ice maker                                    | r, yield 95 Kg/24 hours, storage 20                                                                                                                                                         |                                                                                                                                                                                                                                                                                                                                                                                                  |
|                                                                            | gross weight (Kg)<br>breadth (mm)<br>depth (mm)<br>height (mm)<br>AVAILABL<br>GRANULAR ICE MA<br>20 kg, Water Cook<br>GRANULAR ice maker<br>20 kg, stainless steel o<br>Kw 0.55, dimensions | net weight (Kg) 59   gross weight (Kg) 67   breadth (mm) 500   depth (mm) 660   height (mm) 690   AVAILABLE MODELS   GRANULAR ICE MACHINE 95 Kg/24h with DEPOSIT 20 kg, Water Cooled   GRANULAR ice maker, yield 95 Kg/24 hours, storage 20Kg, stainless steel exterior, WATER cooled, V 230/1, Kw 0.55, dimensions 500x660x690h mm, weight 59 Kg.   GRANULAR ICE MACHINE 95 Kg/24h with DEPOSIT |