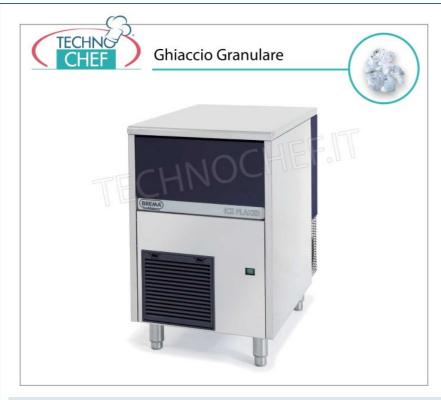

## GRANULAR ICE MAKER with INCORPORATED STORAGE 95 kg production in 24 hours:

- Structure in 18/8 stainless steel , Scotch-Brite finish,
- Internal storage capacity : 20 kg ,
- Automatic device : stops the machine when the ice storage is full,
- Air or Water Cooling ,
- Insulated door with retractable door;
- Granular ice 80-82% dry;
- 1L (water) = 1kg (ice) A only ;
- Tropical Class + 43° C;
- Adjustable stainless steel feet;
- Removable and cleanable air filter;
- Evaporator in AISI 304 steel;
- Rounded interior for easy cleaning ;
- HCFC-Free container insulation;
- Dust-proof sealed water pan;
- RoHS Free;
- Electromechanical operation;
- ON/OFF switch;
- Automatic water loading;
- Standard voltage and special voltages;
- HFC Free;

## CE MARK MADE IN ITALY

| TECHNICAL CARD |          |
|----------------|----------|
| power supply   | Monofase |
| Volts          | V 230/1  |
| frequency (Hz) | 50       |

| otor power capacity (Kw)                                                   | 0,55                                                                                                                                                                                        |                                                                                                                                                                                                                                                                                                                                                                                                  |
|----------------------------------------------------------------------------|---------------------------------------------------------------------------------------------------------------------------------------------------------------------------------------------|--------------------------------------------------------------------------------------------------------------------------------------------------------------------------------------------------------------------------------------------------------------------------------------------------------------------------------------------------------------------------------------------------|
| net weight (Kg)                                                            | 59                                                                                                                                                                                          |                                                                                                                                                                                                                                                                                                                                                                                                  |
| gross weight (Kg)                                                          | 67                                                                                                                                                                                          |                                                                                                                                                                                                                                                                                                                                                                                                  |
| breadth (mm)                                                               | 500                                                                                                                                                                                         |                                                                                                                                                                                                                                                                                                                                                                                                  |
| depth (mm)                                                                 | 660                                                                                                                                                                                         |                                                                                                                                                                                                                                                                                                                                                                                                  |
| height (mm)                                                                | 690                                                                                                                                                                                         |                                                                                                                                                                                                                                                                                                                                                                                                  |
| AVAILABL                                                                   | E MODELS                                                                                                                                                                                    |                                                                                                                                                                                                                                                                                                                                                                                                  |
|                                                                            |                                                                                                                                                                                             | Delivery from 4 to 9 days                                                                                                                                                                                                                                                                                                                                                                        |
| <b>20 kg, Water Coole</b><br>GRANULAR ice maker<br>20Kg, stainless steel o | ed<br>, yield 95 Kg/24 hours, storage<br>exterior, WATER cooled, V 230/1,                                                                                                                   |                                                                                                                                                                                                                                                                                                                                                                                                  |
|                                                                            |                                                                                                                                                                                             | Delivery from 4 to 9 days                                                                                                                                                                                                                                                                                                                                                                        |
| 20 kg, Air Cooled<br>GRANULAR ice maker                                    | r, yield 95 Kg/24 hours, storage 20                                                                                                                                                         |                                                                                                                                                                                                                                                                                                                                                                                                  |
|                                                                            | gross weight (Kg)<br>breadth (mm)<br>depth (mm)<br>height (mm)<br>AVAILABL<br>GRANULAR ICE MA<br>20 kg, Water Cook<br>GRANULAR ice maker<br>20 kg, stainless steel o<br>Kw 0.55, dimensions | net weight (Kg) 59   gross weight (Kg) 67   breadth (mm) 500   depth (mm) 660   height (mm) 690   AVAILABLE MODELS   GRANULAR ICE MACHINE 95 Kg/24h with DEPOSIT 20 kg, Water Cooled   GRANULAR ice maker, yield 95 Kg/24 hours, storage 20Kg, stainless steel exterior, WATER cooled, V 230/1, Kw 0.55, dimensions 500x660x690h mm, weight 59 Kg.   GRANULAR ICE MACHINE 95 Kg/24h with DEPOSIT |