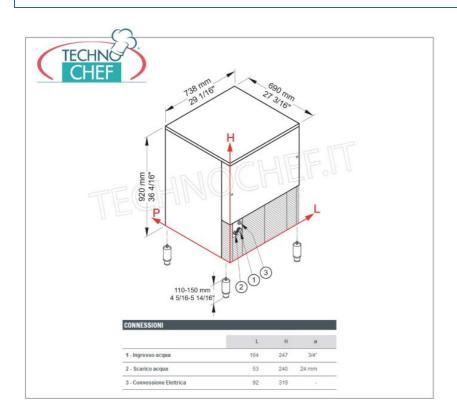

# GRANULAR ICE MACHINE 155 Kg/24h with DEPOSIT 40 kg, Air Cooled

GRANULAR ice maker, yield 155 Kg/24 hours, storage 40Kg, stainless steel exterior, AIR cooled, V 230/1, Kw 0.65, dimensions 738x690x920h mm, weight 85 Kg.

## GRANULAR ICE MACHINE 155 Kg/24h with DEPOSIT 40 kg, Water Cooled

GRANULAR ice maker, yield 155 Kg/24 hours, storage 40Kg, stainless steel exterior, WATER cooled, V 230/1, Kw 0.65, dimensions 738x690x920h mm, weight 85 Kg.