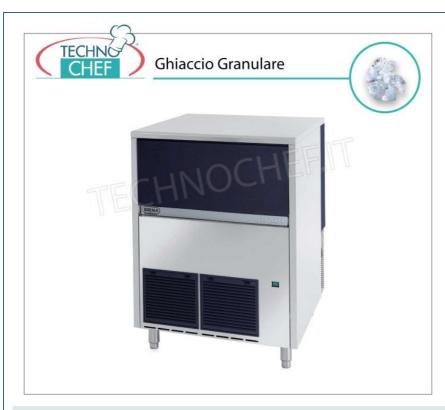

### GRANULAR ICE MAKER with INCORPORATED STORE, production 155 kg in 24 hours :

- Structure in 18/8 stainless steel, Scotch-Brite finish,
- Internal storage capacity: 40 kg,
- Automatic device : stops the machine when the ice storage is full,
- Air or water cooling;
- $\circ~$  Granular ice 80-82% dry;
- $\circ$  1L (water) = 1kg (ice) **A only**;
- Tropical Class + 43° C;
- Adjustable stainless steel feet;
- Removable and cleanable air filter;
- Evaporator in AISI 304 steel;
- Rounded interior for easy cleaning;
- HCFC-Free container insulation;
- Dust-proof sealed water pan;
- RoHS Free;
- $\circ$  Insulated door with retractable opening;
- Electromechanical operation;
- ON/OFF switch;
- Automatic water loading;
- Standard voltage and special voltages;
- HFC Free;

# GRANULAR ICE MACHINE 155 Kg/24h with DEPOSIT 40 kg, Air Cooled

GRANULAR ice maker, yield 155 Kg/24 hours, storage 40Kg, stainless steel exterior, AIR cooled, V 230/1, Kw 0.65, dimensions 738x690x920h mm, weight 85 Kg.