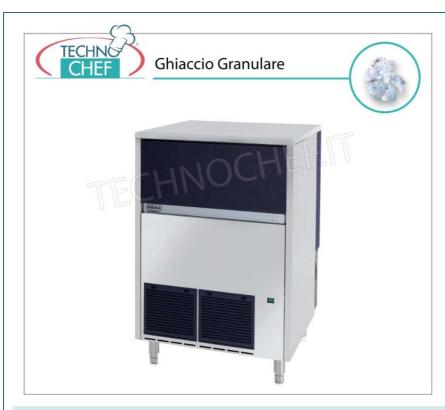

#### GRAIN ICE MACHINES with built-in storage , with production of 155 kg in 24 hours :

- Structure in 18/8 stainless steel, Scotch-Brite finish;
- Internal storage capacity: 55 kg;
- $\circ~$  Automatic  $\mbox{device}$  : stops the machine when the ice storage is full;
- Air or Water Cooling ;
- Granular ice 80-82% dry;
- 1L (water) = 1kg (ice) A only;
- Tropical Class + 43° C;
- $\circ \ \ \text{Adjustable stainless steel feet;}$
- $\circ~$  Removable and cleanable air filter ;
- Evaporator in AISI 304 steel;
- Rounded interior for easy cleaning;
- HCFC-Free container insulation;
- Dust-proof sealed water pan;
- RoHS Free;
- Insulated door with retractable opening;
- Electromechanical operation;
- ON/OFF switch;
- · Automatic water loading;
- Standard voltage and special voltages;

## GRANULAR ICE MACHINE 155 Kg/24h with DEPOSIT 55 kg, Air Cooled

GRANULAR ice maker, yield 155 Kg/24 hours, storage 55Kg, stainless steel exterior, AIR cooled, V 230/1, Kw 0.65, dimensions 738x690x1020h mm, weight 94 Kg.