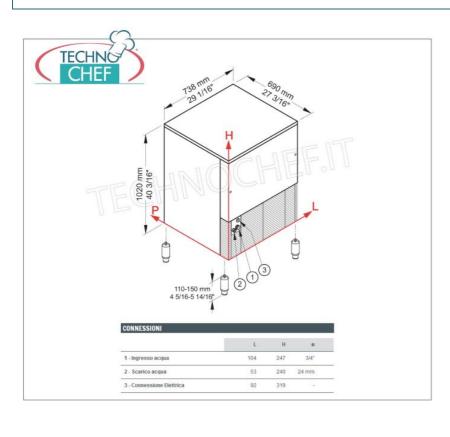

#### CE MARK MADE IN ITALY

| TECHNICAL CARD            |          |
|---------------------------|----------|
| power supply              | Monofase |
| Volts                     | V 230/1  |
| frequency (Hz)            | 50       |
| motor power capacity (Kw) | 0,65     |
| net weight (Kg)           | 94       |

# gross weight (Kg) 105 breadth (mm) 738 depth (mm) 690 height (mm) 1020