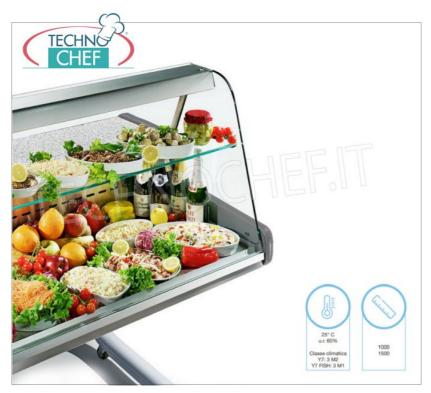

### PROFESSIONAL DESCRIPTION

REFRIGERATED DISPLAY CASE on STAND WITH WHEELS, version with STRAIGHT GLASS, VR2000 Line, complete with REFRIGERANT and LIGHTING UNIT, FULL RANGE, FULL RANGE with length from 1000 to 1500 mm:

- display surface in AISI 304 stainless steel;
- granite countertop;
- straight tempered glass ;
- complete with refrigeration unit and lighting;
- $\circ$  temperature +4°/+6° C;
- static refrigeration;
- available in 2 lengths :
- • 1000 mm (mod.ZO-VRB7L100)
  - **1500 mm** (mod.ZO-VRB7L150)
- equipped with support with wheels;
- suitable for the display of fresh food products;
- **exhibition area**: 0.47 m2 (mod.ZO-VRB7L100), 0.73 m2 (mod.ZO-VRB7L150).

### ZO-VRB7L100

Refrigerated display case on support with wheels, dim.mm.1000x930x1255h

REFRIGERATED DISPLAY CASE on STAND WITH WHEELS, version with STRAIGHT GLASS, STATIC, temperature  $+4^{\circ}/+6^{\circ}$ C, VR2000 Line, complete with refrigeration unit and lighting, V.230/1, Kw.0,441, dim.mm.1000x930x1255h

## Refrigerated display case on support with wheels, dim.mm.1500x930x1255h REFRIGERATED DISPLAY CASE on SUPPORT WITH

WHEELS, version with STRAIGHT GLASS, STATIC, temperature +4°/+6°C, VR2000 Line, complete with refrigerating unit and lighting, V.230/1, Kw.0,441, dim.mm.1500x930x1255h