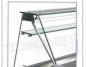

### ZO-VRB7L100

Refrigerated display case on support with wheels, dim.mm.1000x930x1255h

REFRIGERATED DISPLAY CASE on STAND WITH WHEELS, version with STRAIGHT GLASS, STATIC, temperature  $+4^{\circ}/+6^{\circ}$ C, VR2000 Line, complete with refrigeration unit and lighting, V.230/1, Kw.0,441, dim.mm.1000x930x1255h

## Refrigerated display case on support with wheels, dim.mm.1500x930x1255h REFRIGERATED DISPLAY CASE on SUPPORT WITH

WHEELS, version with STRAIGHT GLASS, STATIC, temperature +4°/+6°C, VR2000 Line, complete with refrigerating unit and lighting, V.230/1, Kw.0,441, dim.mm.1500x930x1255h