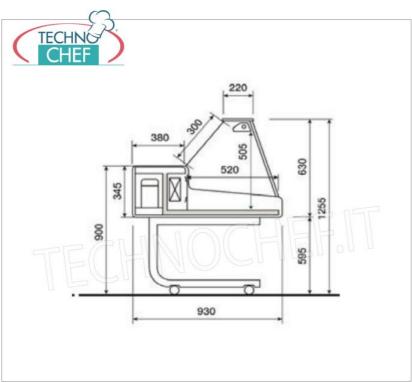

### ZO-VRB7L100

Refrigerated display case on support with wheels, dim.mm.1000x930x1255h

REFRIGERATED DISPLAY CASE on STAND WITH WHEELS, version with STRAIGHT GLASS, STATIC, temperature  $+4^{\circ}/+6^{\circ}$ C, VR2000 Line, complete with refrigeration unit and lighting, V.230/1, Kw.0,441, dim.mm.1000x930x1255h

## Refrigerated display case on support with wheels, dim.mm.1500x930x1255h REFRIGERATED DISPLAY CASE on SUPPORT WITH

WHEELS, version with STRAIGHT GLASS, STATIC, temperature +4°/+6°C, VR2000 Line, complete with refrigerating unit and lighting, V.230/1, Kw.0,441, dim.mm.1500x930x1255h