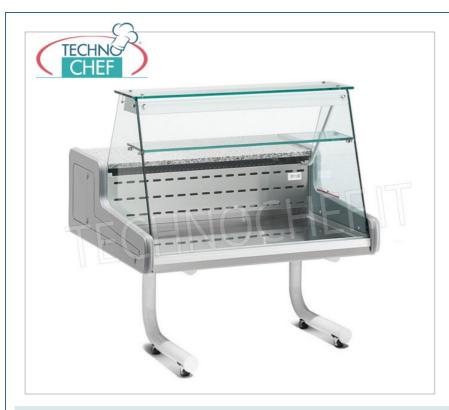

### PROFESSIONAL DESCRIPTION

REFRIGERATED DISPLAY CASE on STAND WITH WHEELS, version with STRAIGHT GLASS, VR2000 Line, complete with REFRIGERANT and LIGHTING UNIT, FULL RANGE, FULL RANGE with length from 1000 to 1500 mm:

- display surface in AISI 304 stainless steel;
- granite countertop;
- straight tempered glass ;
- complete with refrigeration unit and lighting;
- $\circ$  temperature +4°/+6° C;
- static refrigeration;
- available in 2 lengths :
- • 1000 mm (mod.ZO-VRB7L100)
  - **1500 mm** (mod.ZO-VRB7L150)
- equipped with support with wheels;
- suitable for the display of fresh food products;
- **exhibition area**: 0.47 m2 (mod.ZO-VRB7L100), 0.73 m2 (mod.ZO-VRB7L150).

### ZO-VRB7L100

Refrigerated display case on support with wheels, dim.mm.1000x930x1255h

REFRIGERATED DISPLAY CASE on STAND WITH WHEELS, version with STRAIGHT GLASS, STATIC, temperature  $+4^{\circ}/+6^{\circ}$ C, VR2000 Line, complete with refrigeration unit and lighting, V.230/1, Kw.0,441, dim.mm.1000x930x1255h