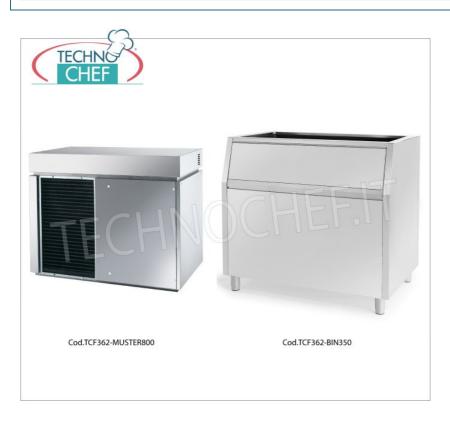

#### Accessories/Options:

o Containers/deposits for ice machines

#### TCF362-MUSTER800A

Flake ice maker, yield 900 Kg/24 hours, without storage, air cooling
Flake ice maker, without storage, stainless steel exterior, air cooling, V 400/3, Kw 4.6, yield 900 Kg/24 hours, dimensions 1107x700x880h mm, weight Kg 241.