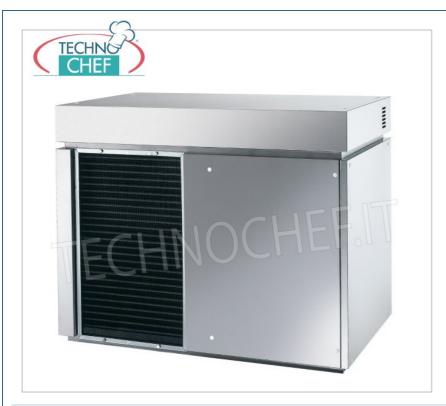

### Automatic makers of subcooled flat flake ice , with production of 900 kg in 24 hours :

- $\circ~$  structure in 18/8 Scotch-Brite stainless steel
- $\circ \ \ \text{type of condensation: air/water;}$
- three-phase version;
- flat flake ice, of an ideal thickness for all uses in the sectors for which it is intended (bakery, fish, meat processing, dairy and chemical industries):
- $\circ~$  high cooling power (temperature from -5°C to -10°C);
- possible combination with ice collection containers .

#### TCF362-MUSTER800A

Flake ice maker, yield 900 Kg/24 hours, without storage, air cooling
Flake ice maker, without storage, stainless steel exterior, air cooling, V 400/3, Kw 4.6, yield 900 Kg/24 hours, dimensions 1107x700x880h mm, weight Kg 241.