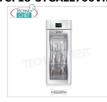

## TCF18-STGALL700VIPS

# STAGIONATORE CONSERVATORE Cold cuts in Steel 1 GLASS DOOR, max yield 100 Kg

Cured meat storage and seasoning cabinet in 304 stainless steel, 1 glass door, max capacity 100 Kg, Temp. 0 ° / + 30 ° C, digital controls, V. 230/1, Kw.1,8, Weight Kg 176, dim. mm.750x850x 2080h