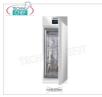

# STAGIONATORE CONSERVATORE Cold cuts in Steel 1 GLASS DOOR, max yield 100 Kg

Cured meat storage and seasoning cabinet in 304 stainless steel, 1 glass door, max capacity 100 Kg, Temp. 0 ° / + 30 ° C, digital controls, V. 230/1, Kw.1,8, Weight Kg 156, dim. mm.750x850x 2080h