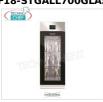

### TCF18-STGALL700S

Т

# STAGIONATORE CONSERVATORE Steel cured meats, 1 DOOR, max yield 100 Kg

Cured meat storage and seasoning cabinet in 304 stainless steel, 1 door, max capacity 100 Kg, Temp. 0  $^\circ$  / + 30  $^\circ$  C, digital controls, V. 230/1, Kw.1,8, Weight Kg 137, dim.mm .750x850x 2080h