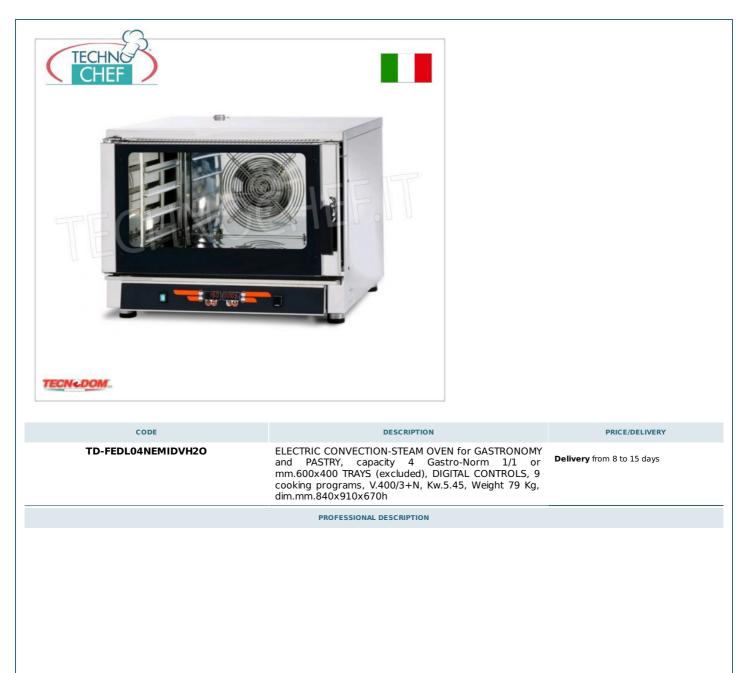

## Electric CONVECTION-STEAM OVEN for GASTRONOMY and PASTRY, NERONE Line, version with DIGITAL CONTROLS :

- interior and exterior in stainless steel with external finishes in Scoth Bright;
- Cooking chamber with rounded corners , equipped with DRAIN to eliminate condensation and allow washing with external shower;
- chamber size mm 680x520x360h ;
- capacity 4 Gastro-Norm 1/1 or 600x400 mm trays (not included), 80 mm pitch;
- Steam generated with instant system;
- Possibility of adjustable HUMIDIFICATION in the cooking chamber
- ventilation in the cooking chamber with reverse direction fan ;
- adjustable thermostat from 50° to 280 °;
- digital control panel;
- electronic card with 9 cooking programs ;
- $\circ\,$  needle probe for core cooking and cooking at  $\Delta$  T° ;
- door glass condensation recovery system with automatic evaporation;
- internal chamber and separate body to eliminate thermal expansion;
- semi-static cooking system with Italian refractory stone;
- electrical panel with extraction and quick maintenance;
- door opening on the right (on the left on request);
- cold door with low-emissivity glass (openable internal glass);
- open door rapid cooling system;
- door opening sensor;
- cooking cycle repetition system;
- easy digitization for reading the cooking phases ;
- interior lighting ;
- interlocking door seal;

## CE MARK MADE IN ITALY

| TECHNICAL CARD    |                                                                           |                               |                                  |
|-------------------|---------------------------------------------------------------------------|-------------------------------|----------------------------------|
|                   | power supply                                                              | Trifase                       |                                  |
|                   | Volts                                                                     | V 400/3 +N                    |                                  |
|                   | frequency (Hz)                                                            | 50                            |                                  |
| net weight (Kg)   |                                                                           | 79                            |                                  |
| gross weight (Kg) |                                                                           | 101                           |                                  |
|                   | breadth (mm)                                                              | 840                           |                                  |
| depth (mm)        |                                                                           | 910                           |                                  |
|                   | height (mm)                                                               | 670                           |                                  |
| TECHNICAL CARD    |                                                                           |                               |                                  |
| CODE/PICTURES     |                                                                           | DESCRIPTION                   | PRICE/DELIVERY                   |
| TD-FOGRGGN        | Del<br>GN 1/1 chromed grill<br>Gastro-Norm chromed grill 1/1 (mm 530x325) |                               | <b>Delivery</b> from 4 to 9 days |
| TD-FOGRGPS        | Chrome Pastry Gri<br>Chromed grill for pas                                | <b>id</b><br>try (mm 600x400) | <b>Delivery</b> from 4 to 9 days |
|                   |                                                                           |                               |                                  |