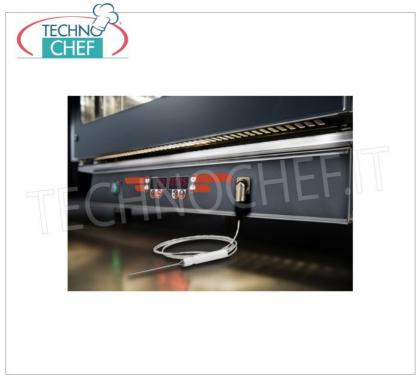

## Electric CONVECTION-STEAM OVEN for GASTRONOMY and PASTRY, NERONE Line, version with DIGITAL CONTROLS :

- interior and exterior in stainless steel with external finishes in Scoth Bright;
- Cooking chamber with rounded corners , equipped with DRAIN to eliminate condensation and allow washing with external shower;
- chamber size mm 680x520x360h ;
- capacity 4 Gastro-Norm 1/1 or 600x400 mm trays (not included), 80 mm pitch;
- Steam generated with instant system;
- Possibility of adjustable HUMIDIFICATION in the cooking chamber
- ventilation in the cooking chamber with reverse direction fan ;
- adjustable thermostat from 50° to 280 °;
- digital control panel;
- electronic card with 9 cooking programs ;
- $\circ\,$  needle probe for core cooking and cooking at  $\Delta$  T° ;
- door glass condensation recovery system with automatic evaporation;
- internal chamber and separate body to eliminate thermal expansion;
- semi-static cooking system with Italian refractory stone;
- electrical panel with extraction and quick maintenance;
- door opening on the right (on the left on request);
- cold door with low-emissivity glass (openable internal glass);
- open door rapid cooling system;
- door opening sensor;
- cooking cycle repetition system;
- easy digitization for reading the cooking phases ;
- interior lighting ;
- interlocking door seal;