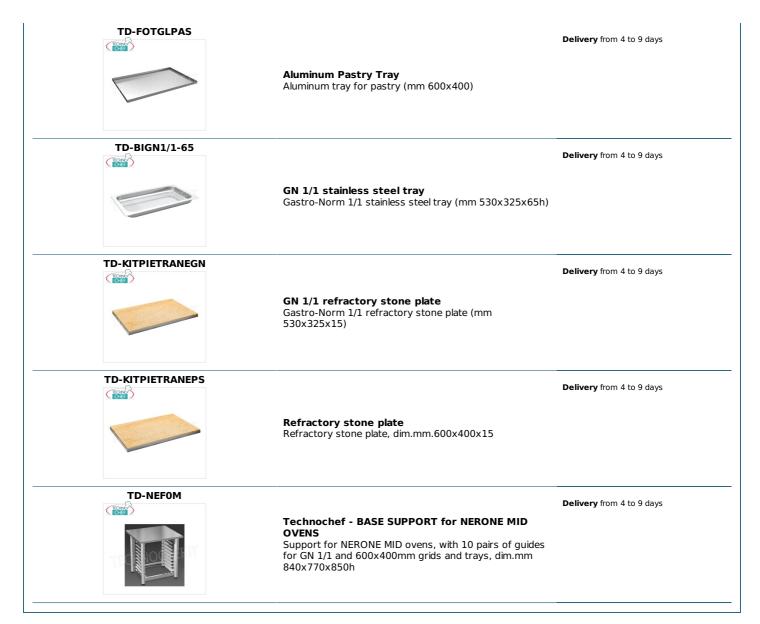

## CE MARK MADE IN ITALY

| TECHNICAL CARD    |                                                                           |                               |                                  |
|-------------------|---------------------------------------------------------------------------|-------------------------------|----------------------------------|
|                   | power supply                                                              | Trifase                       |                                  |
|                   | Volts                                                                     | V 400/3 +N                    |                                  |
|                   | frequency (Hz)                                                            | 50                            |                                  |
| net weight (Kg)   |                                                                           | 79                            |                                  |
| gross weight (Kg) |                                                                           | 101                           |                                  |
|                   | breadth (mm)                                                              | 840                           |                                  |
| depth (mm)        |                                                                           | 910                           |                                  |
|                   | height (mm)                                                               | 670                           |                                  |
| TECHNICAL CARD    |                                                                           |                               |                                  |
| CODE/PICTURES     |                                                                           | DESCRIPTION                   | PRICE/DELIVERY                   |
| TD-FOGRGGN        | Del<br>GN 1/1 chromed grill<br>Gastro-Norm chromed grill 1/1 (mm 530x325) |                               | <b>Delivery</b> from 4 to 9 days |
| TD-FOGRGPS        | Chrome Pastry Gri<br>Chromed grill for pas                                | <b>id</b><br>try (mm 600x400) | <b>Delivery</b> from 4 to 9 days |
|                   |                                                                           |                               |                                  |