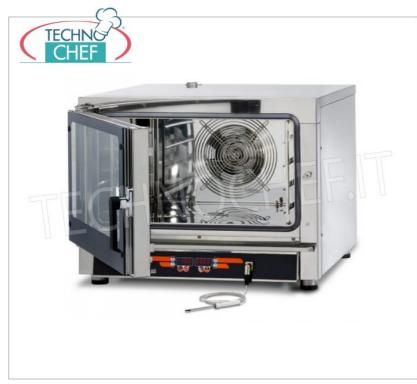

## Electric CONVECTION-STEAM OVEN for GASTRONOMY and PASTRY, NERONE Line, version with DIGITAL CONTROLS :

- interior and exterior in stainless steel with external finishes in Scoth Bright;
- Cooking chamber with rounded corners , equipped with DRAIN to eliminate condensation and allow washing with external shower;
- chamber size mm 680x520x360h ;
- capacity 4 Gastro-Norm 1/1 or 600x400 mm trays (not included), 80 mm pitch;
- Steam generated with instant system;
- Possibility of adjustable HUMIDIFICATION in the cooking chamber
- ventilation in the cooking chamber with reverse direction fan ;
- adjustable thermostat from 50° to 280 °;
- digital control panel;
- electronic card with 9 cooking programs ;
- $\circ\,$  needle probe for core cooking and cooking at  $\Delta$  T° ;
- door glass condensation recovery system with automatic evaporation;
- internal chamber and separate body to eliminate thermal expansion;
- semi-static cooking system with Italian refractory stone;
- electrical panel with extraction and quick maintenance;
- door opening on the right (on the left on request);
- cold door with low-emissivity glass (openable internal glass);
- open door rapid cooling system;
- door opening sensor;
- cooking cycle repetition system;
- easy digitization for reading the cooking phases ;
- interior lighting ;
- interlocking door seal;