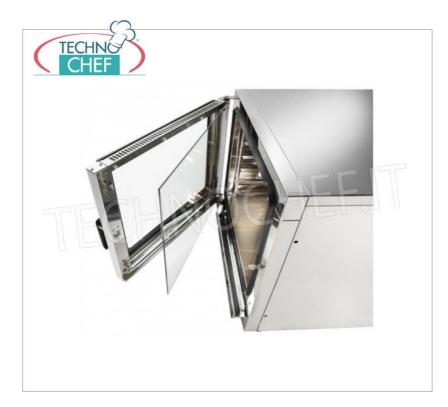

## Electric CONVECTION-STEAM OVEN for GASTRONOMY and PASTRY, NERONE Line, version with DIGITAL CONTROLS :

- interior and exterior in stainless steel with external finishes in Scoth Bright;
- Cooking chamber with rounded corners , equipped with DRAIN to eliminate condensation and allow washing with external shower;
- chamber size mm 680x520x360h ;
- capacity 4 Gastro-Norm 1/1 or 600x400 mm trays (not included), 80 mm pitch;
- Steam generated with instant system;
- Possibility of adjustable HUMIDIFICATION in the cooking chamber
- ventilation in the cooking chamber with reverse direction fan ;
- adjustable thermostat from 50° to 280 °;
- digital control panel;
- electronic card with 9 cooking programs ;
- $\circ\,$  needle probe for core cooking and cooking at  $\Delta$  T° ;
- door glass condensation recovery system with automatic evaporation;
- internal chamber and separate body to eliminate thermal expansion;
- semi-static cooking system with Italian refractory stone;
- electrical panel with extraction and quick maintenance;
- door opening on the right (on the left on request);
- cold door with low-emissivity glass (openable internal glass);
- open door rapid cooling system;
- door opening sensor;
- cooking cycle repetition system;
- easy digitization for reading the cooking phases ;
- interior lighting ;
- interlocking door seal;