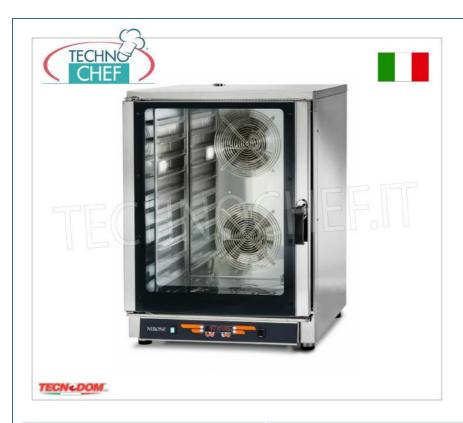

Services and Technologies for professional catering since 1973  $\,$ 

| CODE                     | DESCRIPTION                                                                                                                                                                                                    | PRICE/DELIVERY                   |
|--------------------------|----------------------------------------------------------------------------------------------------------------------------------------------------------------------------------------------------------------|----------------------------------|
| TD-FEDL10NEMIDV-NERONE   | Electric CONVECTION OVEN for GASTRONOMY and PASTRY, capacity 10 Gastro-Norm 1/1 or mm.600x400 TRAYS (excluded), DIGITAL CONTROLS, 9 cooking programs, V.400/3+N, Kw.12.7, Weight 127 Kg , dim.mm.840x910x1150h | <b>Delivery</b> from 4 to 9 days |
| PROFESSIONAL DESCRIPTION |                                                                                                                                                                                                                |                                  |

# ELECTRIC CONVECTION OVEN for GASTRONOMY and PASTRY, NERONE Line, version with DIGITAL CONTROLS:

- interior and exterior in stainless steel with external finishes in Scoth Bright;
- room with rounded corners;
- chamber size mm 680x480x840h;
- capacity 10 Gastro-Norm 1/1 or 600x400 mm trays (not included), 80 mm pitch;
- $\circ$  double motor and double fan ;
- ventilation in the cooking chamber with reverse fans;
- $\circ~$  adjustable thermostat from 50° to 280° ;
- o digital control panel;
- electronic card with 9 cooking programs;
- $\circ~$  needle probe for core cooking and cooking at  $\Delta~T^{\circ}$  ;
- door glass condensation recovery system with automatic evaporation;
- internal chamber and separate body to eliminate thermal expansion;
- semi-static cooking system with Italian refractory stone;
- electrical panel with extraction and quick maintenance;
- o door opening on the right (on the left on request);
- cold door with low-emissivity glass (openable internal glass);
- o open door rapid cooling system;
- door opening sensor;
- o cooking cycle repetition system;
- easy digitization for reading the cooking phases;
- interior lighting ;
- o interlocking door seal.

### CE mark Made in Italy

| TECHNICAL CARD   Power supply   Trifase   Volts   V 400/3 +N     50     12,7     150     150     150     150     150     150     150     150     150     150     150     150     150     150     150     150     150     150     150     150     150     150     150     150     150     150     150     150     150     150     150     150     150     150     150     150     150     150     150     150     150     150     150     150     150     150     150     150     150     150     150     150     150     150     150     150     150     150     150     150     150     150     150     150     150     150     150     150     150     150     150     150     150     150     150     150     150     150     150     150     150     150     150     150     150     150     150     150     150     150     150     150     150     150     150     150     150     150     150     150     150     150     150     150     150     150     150     150     150     150     150     150     150     150     150     150     150     150     150     150     150     150     150     150     150     150     150     150     150     150     150     150     150     150     150     150     150     150     150     150     150     150     150     150     150     150     150     150     150     150     150     150     150     150     150     150     150     150     150     150     150     150     150     150     150     150     150     150     150     150     150     150     150     150     150     150     150     150     150     150     150     150     150     150     150     150     150     150     150     150     150     150     150     150     150     150     150     150     150     150     150     150     150     150     150     150     150     150     150     150     150     150     150     150     150     150     150     150     150     150     150     150     150     150     150     150     150     150     150     150     150     150     150     150     150     150     150     150     150     150     150     150     150     150     150     150 |                           |            |  |
|------------------------------------------------------------------------------------------------------------------------------------------------------------------------------------------------------------------------------------------------------------------------------------------------------------------------------------------------------------------------------------------------------------------------------------------------------------------------------------------------------------------------------------------------------------------------------------------------------------------------------------------------------------------------------------------------------------------------------------------------------------------------------------------------------------------------------------------------------------------------------------------------------------------------------------------------------------------------------------------------------------------------------------------------------------------------------------------------------------------------------------------------------------------------------------------------------------------------------------------------------------------------------------------------------------------------------------------------------------------------------------------------------------------------------------------------------------------------------------------------------------------------------------------------------------------------------------------------------------------------------------------------------------------------------------------------------------------------------------------------------------------------------------------------------------------------------------------------------------------------------------------------------------------------------------------------------------------------------------------------------------------------------------------------------------------------------------------------------------------------------|---------------------------|------------|--|
| Volts         V 400/3 +N           frequency (Hz)         50           motor power capacity (Kw)         12,7           net weight (Kg)         127           gross weight (Kg)         150           breadth (mm)         840           depth (mm)         910                                                                                                                                                                                                                                                                                                                                                                                                                                                                                                                                                                                                                                                                                                                                                                                                                                                                                                                                                                                                                                                                                                                                                                                                                                                                                                                                                                                                                                                                                                                                                                                                                                                                                                                                                                                                                                                              | TECHNICAL CARD            |            |  |
| frequency (Hz) 50 motor power capacity (Kw) 12,7 net weight (Kg) 127 gross weight (Kg) 150 breadth (mm) 840 depth (mm) 910                                                                                                                                                                                                                                                                                                                                                                                                                                                                                                                                                                                                                                                                                                                                                                                                                                                                                                                                                                                                                                                                                                                                                                                                                                                                                                                                                                                                                                                                                                                                                                                                                                                                                                                                                                                                                                                                                                                                                                                                   | power supply              | Trifase    |  |
| motor power capacity (Kw) 12,7 net weight (Kg) 127 gross weight (Kg) 150 breadth (mm) 840 depth (mm) 910                                                                                                                                                                                                                                                                                                                                                                                                                                                                                                                                                                                                                                                                                                                                                                                                                                                                                                                                                                                                                                                                                                                                                                                                                                                                                                                                                                                                                                                                                                                                                                                                                                                                                                                                                                                                                                                                                                                                                                                                                     | Volts                     | V 400/3 +N |  |
| net weight (Kg) 127 gross weight (Kg) 150 breadth (mm) 840 depth (mm) 910                                                                                                                                                                                                                                                                                                                                                                                                                                                                                                                                                                                                                                                                                                                                                                                                                                                                                                                                                                                                                                                                                                                                                                                                                                                                                                                                                                                                                                                                                                                                                                                                                                                                                                                                                                                                                                                                                                                                                                                                                                                    | frequency (Hz)            | 50         |  |
| gross weight (Kg) 150 breadth (mm) 840 depth (mm) 910                                                                                                                                                                                                                                                                                                                                                                                                                                                                                                                                                                                                                                                                                                                                                                                                                                                                                                                                                                                                                                                                                                                                                                                                                                                                                                                                                                                                                                                                                                                                                                                                                                                                                                                                                                                                                                                                                                                                                                                                                                                                        | motor power capacity (Kw) | 12,7       |  |
| breadth (mm) 840 depth (mm) 910                                                                                                                                                                                                                                                                                                                                                                                                                                                                                                                                                                                                                                                                                                                                                                                                                                                                                                                                                                                                                                                                                                                                                                                                                                                                                                                                                                                                                                                                                                                                                                                                                                                                                                                                                                                                                                                                                                                                                                                                                                                                                              | net weight (Kg)           | 127        |  |
| <b>depth (mm)</b> 910                                                                                                                                                                                                                                                                                                                                                                                                                                                                                                                                                                                                                                                                                                                                                                                                                                                                                                                                                                                                                                                                                                                                                                                                                                                                                                                                                                                                                                                                                                                                                                                                                                                                                                                                                                                                                                                                                                                                                                                                                                                                                                        | gross weight (Kg)         | 150        |  |
| ·                                                                                                                                                                                                                                                                                                                                                                                                                                                                                                                                                                                                                                                                                                                                                                                                                                                                                                                                                                                                                                                                                                                                                                                                                                                                                                                                                                                                                                                                                                                                                                                                                                                                                                                                                                                                                                                                                                                                                                                                                                                                                                                            | breadth (mm)              | 840        |  |
| height (mm) 1150                                                                                                                                                                                                                                                                                                                                                                                                                                                                                                                                                                                                                                                                                                                                                                                                                                                                                                                                                                                                                                                                                                                                                                                                                                                                                                                                                                                                                                                                                                                                                                                                                                                                                                                                                                                                                                                                                                                                                                                                                                                                                                             | depth (mm)                | 910        |  |
|                                                                                                                                                                                                                                                                                                                                                                                                                                                                                                                                                                                                                                                                                                                                                                                                                                                                                                                                                                                                                                                                                                                                                                                                                                                                                                                                                                                                                                                                                                                                                                                                                                                                                                                                                                                                                                                                                                                                                                                                                                                                                                                              | height (mm)               | 1150       |  |