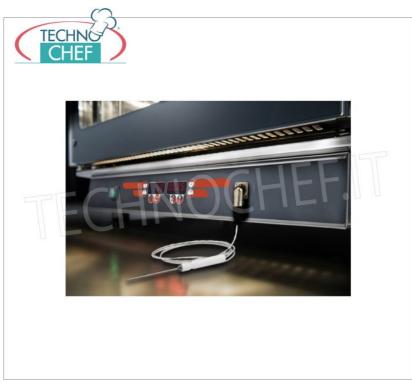

# ELECTRIC CONVECTION OVEN for GASTRONOMY and PASTRY, NERONE Line, version with DIGITAL CONTROLS:

- interior and exterior in stainless steel with external finishes in Scoth Bright;
- room with rounded corners;
- chamber size mm 680x480x840h;
- capacity 10 Gastro-Norm 1/1 or 600x400 mm trays (not included), 80 mm pitch;
- $\circ$  double motor and double fan ;
- ventilation in the cooking chamber with reverse fans;
- $\circ~$  adjustable thermostat from 50° to 280° ;
- o digital control panel;
- electronic card with 9 cooking programs;
- $\circ~$  needle probe for core cooking and cooking at  $\Delta~T^{\circ}$  ;
- door glass condensation recovery system with automatic evaporation;
- internal chamber and separate body to eliminate thermal expansion;
- semi-static cooking system with Italian refractory stone;
- electrical panel with extraction and quick maintenance;
- o door opening on the right (on the left on request);
- cold door with low-emissivity glass (openable internal glass);
- o open door rapid cooling system;
- door opening sensor;
- o cooking cycle repetition system;
- easy digitization for reading the cooking phases;
- interior lighting ;
- o interlocking door seal.