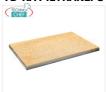

| height (mm)               | 1150       |  |

# TECHNICAL CARD

CODE/PICTURES DESCRIPTION PRICE/DELIVERY





GN 1/1 chromed grill

Gastro-Norm chromed grill 1/1 (mm 530x325)

TD-FOGRGPS



**Delivery** from 4 to 9 days

Delivery from 4 to 9 days

Chrome Pastry Grid

Chromed grill for pastry (mm 600x400)

# **TD-FOTGLPAS**



# **Aluminum Pastry Tray** Aluminum tray for pastry (mm 600x400)

**Delivery** from 4 to 9 days

# TD-BIGN1/1-65



**Delivery** from 4 to 9 days

### GN 1/1 stainless steel tray

Gastro-Norm 1/1 stainless steel tray (mm 530x325x65h)

### TD-KITPIETRANEGN



**Delivery** from 4 to 9 days

**GN 1/1 refractory stone plate**Gastro-Norm 1/1 refractory stone plate (mm 530x325x15)

### **TD-KITPIETRANEPS**



**Delivery** from 4 to 9 days

# Refractory stone plate

Refractory stone plate, dim.mm.600x400x15

### TD-NEF0M



Technochef - BASE SUPPORT for NERONE MID OVENS

Support for NERONE MID ovens, with 10 pairs of guides for GN 1/1 and 600x400mm grids and trays, dim.mm 840x770x850h

**Delivery** from 4 to 9 days