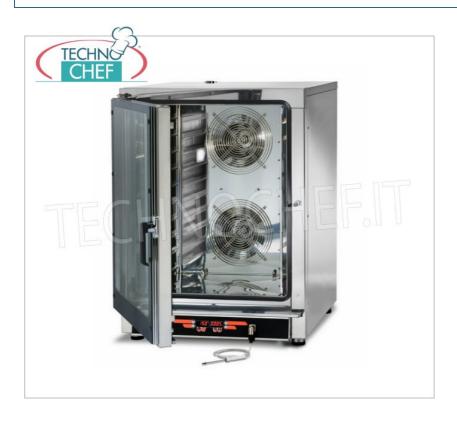

# ELECTRIC CONVECTION OVEN for GASTRONOMY and PASTRY, NERONE Line, version with DIGITAL CONTROLS:

- interior and exterior in stainless steel with external finishes in Scoth Bright;
- room with rounded corners;
- chamber size mm 680x480x840h;
- capacity 10 Gastro-Norm 1/1 or 600x400 mm trays (not included), 80 mm pitch;
- $\circ$  double motor and double fan ;
- ventilation in the cooking chamber with reverse fans;
- $\circ~$  adjustable thermostat from 50° to 280° ;
- o digital control panel;
- electronic card with 9 cooking programs;
- $\circ~$  needle probe for core cooking and cooking at  $\Delta~T^{\circ}$  ;
- door glass condensation recovery system with automatic evaporation;
- internal chamber and separate body to eliminate thermal expansion;
- semi-static cooking system with Italian refractory stone;
- electrical panel with extraction and quick maintenance;
- o door opening on the right (on the left on request);
- cold door with low-emissivity glass (openable internal glass);
- o open door rapid cooling system;
- door opening sensor;
- o cooking cycle repetition system;
- easy digitization for reading the cooking phases;
- interior lighting ;
- o interlocking door seal.

### CE mark Made in Italy

| TECHNICAL CARD   Power supply   Trifase   Volts   V 400/3 +N     50     12,7     150     150     150     150     150     150     150     150     150     150     150     150     150     150     150     150     150     150     150     150     150     150     150     150     150     150     150     150     150     150     150     150     150     150     150     150     150     150     150     150     150     150     150     150     150     150     150     150     150     150     150     150     150     150     150     150     150     150     150     150     150     150     150     150     150     150     150     150     150     150     150     150     150     150     150     150     150     150     150     150     150     150     150     150     150     150     150     150     150     150     150     150     150     150     150     150     150     150     150     150     150     150     150     150     150     150     150     150     150     150     150     150     150     150     150     150     150     150     150     150     150     150     150     150     150     150     150     150     150     150     150     150     150     150     150     150     150     150     150     150     150     150     150     150     150     150     150     150     150     150     150     150     150     150     150     150     150     150     150     150     150     150     150     150     150     150     150     150     150     150     150     150     150     150     150     150     150     150     150     150     150     150     150     150     150     150     150     150     150     150     150     150     150     150     150     150     150     150     150     150     150     150     150     150     150     150     150     150     150     150     150     150     150     150     150     150     150     150     150     150     150     150     150     150     150     150     150     150     150     150     150     150     150     150     150     150     150     150     150     150     150     150     150     150     150     150 |                           |            |  |
|------------------------------------------------------------------------------------------------------------------------------------------------------------------------------------------------------------------------------------------------------------------------------------------------------------------------------------------------------------------------------------------------------------------------------------------------------------------------------------------------------------------------------------------------------------------------------------------------------------------------------------------------------------------------------------------------------------------------------------------------------------------------------------------------------------------------------------------------------------------------------------------------------------------------------------------------------------------------------------------------------------------------------------------------------------------------------------------------------------------------------------------------------------------------------------------------------------------------------------------------------------------------------------------------------------------------------------------------------------------------------------------------------------------------------------------------------------------------------------------------------------------------------------------------------------------------------------------------------------------------------------------------------------------------------------------------------------------------------------------------------------------------------------------------------------------------------------------------------------------------------------------------------------------------------------------------------------------------------------------------------------------------------------------------------------------------------------------------------------------------------|---------------------------|------------|--|
| Volts         V 400/3 +N           frequency (Hz)         50           motor power capacity (Kw)         12,7           net weight (Kg)         127           gross weight (Kg)         150           breadth (mm)         840           depth (mm)         910                                                                                                                                                                                                                                                                                                                                                                                                                                                                                                                                                                                                                                                                                                                                                                                                                                                                                                                                                                                                                                                                                                                                                                                                                                                                                                                                                                                                                                                                                                                                                                                                                                                                                                                                                                                                                                                              | TECHNICAL CARD            |            |  |
| frequency (Hz) 50 motor power capacity (Kw) 12,7 net weight (Kg) 127 gross weight (Kg) 150 breadth (mm) 840 depth (mm) 910                                                                                                                                                                                                                                                                                                                                                                                                                                                                                                                                                                                                                                                                                                                                                                                                                                                                                                                                                                                                                                                                                                                                                                                                                                                                                                                                                                                                                                                                                                                                                                                                                                                                                                                                                                                                                                                                                                                                                                                                   | power supply              | Trifase    |  |
| motor power capacity (Kw) 12,7 net weight (Kg) 127 gross weight (Kg) 150 breadth (mm) 840 depth (mm) 910                                                                                                                                                                                                                                                                                                                                                                                                                                                                                                                                                                                                                                                                                                                                                                                                                                                                                                                                                                                                                                                                                                                                                                                                                                                                                                                                                                                                                                                                                                                                                                                                                                                                                                                                                                                                                                                                                                                                                                                                                     | Volts                     | V 400/3 +N |  |
| net weight (Kg) 127 gross weight (Kg) 150 breadth (mm) 840 depth (mm) 910                                                                                                                                                                                                                                                                                                                                                                                                                                                                                                                                                                                                                                                                                                                                                                                                                                                                                                                                                                                                                                                                                                                                                                                                                                                                                                                                                                                                                                                                                                                                                                                                                                                                                                                                                                                                                                                                                                                                                                                                                                                    | frequency (Hz)            | 50         |  |
| gross weight (Kg) 150 breadth (mm) 840 depth (mm) 910                                                                                                                                                                                                                                                                                                                                                                                                                                                                                                                                                                                                                                                                                                                                                                                                                                                                                                                                                                                                                                                                                                                                                                                                                                                                                                                                                                                                                                                                                                                                                                                                                                                                                                                                                                                                                                                                                                                                                                                                                                                                        | motor power capacity (Kw) | 12,7       |  |
| breadth (mm) 840 depth (mm) 910                                                                                                                                                                                                                                                                                                                                                                                                                                                                                                                                                                                                                                                                                                                                                                                                                                                                                                                                                                                                                                                                                                                                                                                                                                                                                                                                                                                                                                                                                                                                                                                                                                                                                                                                                                                                                                                                                                                                                                                                                                                                                              | net weight (Kg)           | 127        |  |
| <b>depth (mm)</b> 910                                                                                                                                                                                                                                                                                                                                                                                                                                                                                                                                                                                                                                                                                                                                                                                                                                                                                                                                                                                                                                                                                                                                                                                                                                                                                                                                                                                                                                                                                                                                                                                                                                                                                                                                                                                                                                                                                                                                                                                                                                                                                                        | gross weight (Kg)         | 150        |  |
| ·                                                                                                                                                                                                                                                                                                                                                                                                                                                                                                                                                                                                                                                                                                                                                                                                                                                                                                                                                                                                                                                                                                                                                                                                                                                                                                                                                                                                                                                                                                                                                                                                                                                                                                                                                                                                                                                                                                                                                                                                                                                                                                                            | breadth (mm)              | 840        |  |
| height (mm) 1150                                                                                                                                                                                                                                                                                                                                                                                                                                                                                                                                                                                                                                                                                                                                                                                                                                                                                                                                                                                                                                                                                                                                                                                                                                                                                                                                                                                                                                                                                                                                                                                                                                                                                                                                                                                                                                                                                                                                                                                                                                                                                                             | depth (mm)                | 910        |  |
|                                                                                                                                                                                                                                                                                                                                                                                                                                                                                                                                                                                                                                                                                                                                                                                                                                                                                                                                                                                                                                                                                                                                                                                                                                                                                                                                                                                                                                                                                                                                                                                                                                                                                                                                                                                                                                                                                                                                                                                                                                                                                                                              | height (mm)               | 1150       |  |