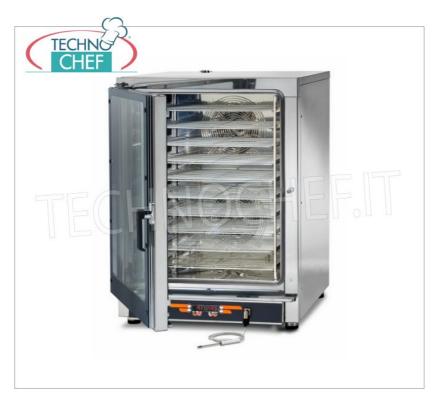

# ELECTRIC CONVECTION OVEN for GASTRONOMY and PASTRY, NERONE Line, version with DIGITAL CONTROLS:

- interior and exterior in stainless steel with external finishes in Scoth Bright;
- room with rounded corners;
- chamber size mm 680x480x840h;
- capacity 10 Gastro-Norm 1/1 or 600x400 mm trays (not included), 80 mm pitch;
- $\circ$  double motor and double fan ;
- ventilation in the cooking chamber with reverse fans;
- $\circ~$  adjustable thermostat from 50° to 280° ;
- o digital control panel;
- electronic card with 9 cooking programs;
- $\circ~$  needle probe for core cooking and cooking at  $\Delta~T^{\circ}$  ;
- door glass condensation recovery system with automatic evaporation;
- internal chamber and separate body to eliminate thermal expansion;
- semi-static cooking system with Italian refractory stone;
- electrical panel with extraction and quick maintenance;
- o door opening on the right (on the left on request);
- cold door with low-emissivity glass (openable internal glass);
- o open door rapid cooling system;
- door opening sensor;
- o cooking cycle repetition system;
- easy digitization for reading the cooking phases;
- interior lighting ;
- o interlocking door seal.

### CE mark Made in Italy

| TECHNICAL CARD   Power supply   Trifase   Volts   V 400/3 +N     50     12,7     150     150     150     150     150     150     150     150     150     150     150     150     150     150     150     150     150     150     150     150     150     150     150     150     150     150     150     150     150     150     150     150     150     150     150     150     150     150     150     150     150     150     150     150     150     150     150     150     150     150     150     150     150     150     150     150     150     150     150     150     150     150     150     150     150     150     150     150     150     150     150     150     150     150     150     150     150     150     150     150     150     150     150     150     150     150     150     150     150     150     150     150     150     150     150     150     150     150     150     150     150     150     150     150     150     150     150     150     150     150     150     150     150     150     150     150     150     150     150     150     150     150     150     150     150     150     150     150     150     150     150     150     150     150     150     150     150     150     150     150     150     150     150     150     150     150     150     150     150     150     150     150     150     150     150     150     150     150     150     150     150     150     150     150     150     150     150     150     150     150     150     150     150     150     150     150     150     150     150     150     150     150     150     150     150     150     150     150     150     150     150     150     150     150     150     150     150     150     150     150     150     150     150     150     150     150     150     150     150     150     150     150     150     150     150     150     150     150     150     150     150     150     150     150     150     150     150     150     150     150     150     150     150     150     150     150     150     150     150     150     150     150     150     150     150     150 |                           |            |  |
|------------------------------------------------------------------------------------------------------------------------------------------------------------------------------------------------------------------------------------------------------------------------------------------------------------------------------------------------------------------------------------------------------------------------------------------------------------------------------------------------------------------------------------------------------------------------------------------------------------------------------------------------------------------------------------------------------------------------------------------------------------------------------------------------------------------------------------------------------------------------------------------------------------------------------------------------------------------------------------------------------------------------------------------------------------------------------------------------------------------------------------------------------------------------------------------------------------------------------------------------------------------------------------------------------------------------------------------------------------------------------------------------------------------------------------------------------------------------------------------------------------------------------------------------------------------------------------------------------------------------------------------------------------------------------------------------------------------------------------------------------------------------------------------------------------------------------------------------------------------------------------------------------------------------------------------------------------------------------------------------------------------------------------------------------------------------------------------------------------------------------|---------------------------|------------|--|
| Volts         V 400/3 +N           frequency (Hz)         50           motor power capacity (Kw)         12,7           net weight (Kg)         127           gross weight (Kg)         150           breadth (mm)         840           depth (mm)         910                                                                                                                                                                                                                                                                                                                                                                                                                                                                                                                                                                                                                                                                                                                                                                                                                                                                                                                                                                                                                                                                                                                                                                                                                                                                                                                                                                                                                                                                                                                                                                                                                                                                                                                                                                                                                                                              | TECHNICAL CARD            |            |  |
| frequency (Hz) 50 motor power capacity (Kw) 12,7 net weight (Kg) 127 gross weight (Kg) 150 breadth (mm) 840 depth (mm) 910                                                                                                                                                                                                                                                                                                                                                                                                                                                                                                                                                                                                                                                                                                                                                                                                                                                                                                                                                                                                                                                                                                                                                                                                                                                                                                                                                                                                                                                                                                                                                                                                                                                                                                                                                                                                                                                                                                                                                                                                   | power supply              | Trifase    |  |
| motor power capacity (Kw) 12,7 net weight (Kg) 127 gross weight (Kg) 150 breadth (mm) 840 depth (mm) 910                                                                                                                                                                                                                                                                                                                                                                                                                                                                                                                                                                                                                                                                                                                                                                                                                                                                                                                                                                                                                                                                                                                                                                                                                                                                                                                                                                                                                                                                                                                                                                                                                                                                                                                                                                                                                                                                                                                                                                                                                     | Volts                     | V 400/3 +N |  |
| net weight (Kg) 127 gross weight (Kg) 150 breadth (mm) 840 depth (mm) 910                                                                                                                                                                                                                                                                                                                                                                                                                                                                                                                                                                                                                                                                                                                                                                                                                                                                                                                                                                                                                                                                                                                                                                                                                                                                                                                                                                                                                                                                                                                                                                                                                                                                                                                                                                                                                                                                                                                                                                                                                                                    | frequency (Hz)            | 50         |  |
| gross weight (Kg) 150 breadth (mm) 840 depth (mm) 910                                                                                                                                                                                                                                                                                                                                                                                                                                                                                                                                                                                                                                                                                                                                                                                                                                                                                                                                                                                                                                                                                                                                                                                                                                                                                                                                                                                                                                                                                                                                                                                                                                                                                                                                                                                                                                                                                                                                                                                                                                                                        | motor power capacity (Kw) | 12,7       |  |
| breadth (mm) 840 depth (mm) 910                                                                                                                                                                                                                                                                                                                                                                                                                                                                                                                                                                                                                                                                                                                                                                                                                                                                                                                                                                                                                                                                                                                                                                                                                                                                                                                                                                                                                                                                                                                                                                                                                                                                                                                                                                                                                                                                                                                                                                                                                                                                                              | net weight (Kg)           | 127        |  |
| <b>depth (mm)</b> 910                                                                                                                                                                                                                                                                                                                                                                                                                                                                                                                                                                                                                                                                                                                                                                                                                                                                                                                                                                                                                                                                                                                                                                                                                                                                                                                                                                                                                                                                                                                                                                                                                                                                                                                                                                                                                                                                                                                                                                                                                                                                                                        | gross weight (Kg)         | 150        |  |
| ·                                                                                                                                                                                                                                                                                                                                                                                                                                                                                                                                                                                                                                                                                                                                                                                                                                                                                                                                                                                                                                                                                                                                                                                                                                                                                                                                                                                                                                                                                                                                                                                                                                                                                                                                                                                                                                                                                                                                                                                                                                                                                                                            | breadth (mm)              | 840        |  |
| height (mm) 1150                                                                                                                                                                                                                                                                                                                                                                                                                                                                                                                                                                                                                                                                                                                                                                                                                                                                                                                                                                                                                                                                                                                                                                                                                                                                                                                                                                                                                                                                                                                                                                                                                                                                                                                                                                                                                                                                                                                                                                                                                                                                                                             | depth (mm)                | 910        |  |
|                                                                                                                                                                                                                                                                                                                                                                                                                                                                                                                                                                                                                                                                                                                                                                                                                                                                                                                                                                                                                                                                                                                                                                                                                                                                                                                                                                                                                                                                                                                                                                                                                                                                                                                                                                                                                                                                                                                                                                                                                                                                                                                              | height (mm)               | 1150       |  |