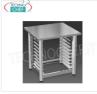

### TD-NEF0M

Technochef - BASE SUPPORT for NERONE MID OVENS

Support for NERONE MID ovens, with 10 pairs of guides for GN 1/1 and 600x400mm grids and trays, dim.mm 840x770x850h

**Delivery** from 4 to 9 days