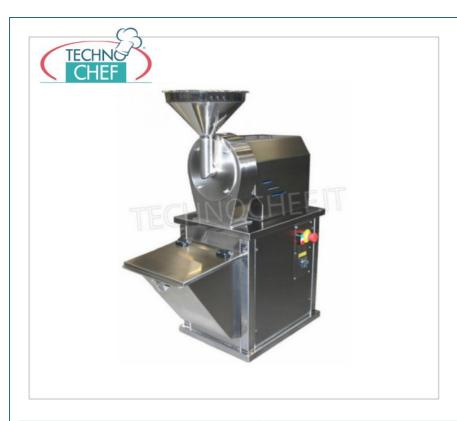

Services and Technologies for professional catering since 1973

| CODE | DESCRIPTION                                                                                                                                      | PRICE/DELIVERY                   |
|------|--------------------------------------------------------------------------------------------------------------------------------------------------|----------------------------------|
|      | Stainless steel sugar grinder 30 kg/hour, complete with product collector, 1 speed motor, V 380/3, 0.75 kW, weight 40 kg, dim. mm. 420x810x940 h | <b>Delivery</b> from 4 to 9 days |

## Stainless steel SUGAR GRINDER 30 KG/HOUR:

- structure in stainless steel;
- $\circ$  hourly production Approximately 30 kg;
- complete with product collector in coated wood;
- $\circ$  1 speed motor,
- ideal for the production of icing sugar.

## MADE IN ITALY

| MADE IN ITALI             |         |  |
|---------------------------|---------|--|
| TECHNICAL CARD            |         |  |
| power supply              | Trifase |  |
| frequency (Hz)            | 50      |  |
| motor power capacity (Kw) | 0,75    |  |
| net weight (Kg)           | 40      |  |
| breadth (mm)              | 420     |  |
| depth (mm)                | 810     |  |
| height (mm)               | 940     |  |
|                           |         |  |