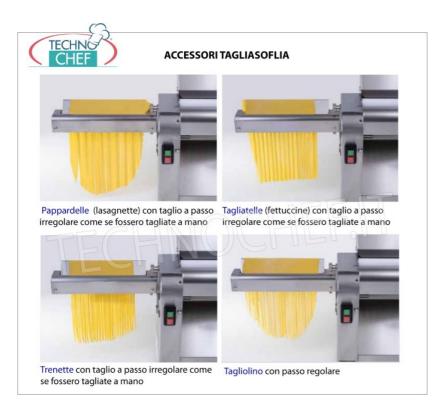

## Accessories/Options :

- SHEET CUTTERS CUT WIDTH 2 MM. TAGLIOLINI
- SHEET CUTTERS CUT WIDTH 4 MM. TRENETTE
- SHEET CUTTERS CUT WIDTH 6,5 MM. FETTUCCINE
- SHEET CUTTERS CUT WIDTH 12 MM. LASAGNETTE

## CE MARK MADE IN ITALY

| TECHNICAL CARD                                           |                                                                                                                                                                                                                                                                                                                      |                                                             |                                  |
|----------------------------------------------------------|----------------------------------------------------------------------------------------------------------------------------------------------------------------------------------------------------------------------------------------------------------------------------------------------------------------------|-------------------------------------------------------------|----------------------------------|
| pow                                                      |                                                                                                                                                                                                                                                                                                                      | Monofase                                                    |                                  |
|                                                          |                                                                                                                                                                                                                                                                                                                      | V 230/1                                                     |                                  |
| frequ                                                    | iency (Hz)                                                                                                                                                                                                                                                                                                           | 50                                                          |                                  |
| motor power capa                                         |                                                                                                                                                                                                                                                                                                                      | 0,37                                                        |                                  |
|                                                          | eight (Kg)                                                                                                                                                                                                                                                                                                           | 49                                                          |                                  |
|                                                          |                                                                                                                                                                                                                                                                                                                      | 650                                                         |                                  |
|                                                          | epth (mm)                                                                                                                                                                                                                                                                                                            | 303                                                         |                                  |
|                                                          |                                                                                                                                                                                                                                                                                                                      |                                                             |                                  |
| height (mm) 466                                          |                                                                                                                                                                                                                                                                                                                      |                                                             |                                  |
| AVAILABLE MODELS                                         |                                                                                                                                                                                                                                                                                                                      |                                                             |                                  |
| STAINLE<br>mod.320<br>Dough sh<br>rollers 42<br>prepared | PROFESSIONAL PASTA SHEETER with SMOOTH<br>STAINLESS STEEL ROLLERS mm 420,<br>mod.3200/LM42<br>Dough sheeter with 1 pair of smooth stainless steel<br>rollers 420 mm long, double mouth for inserting dough,<br>prepared for application of PUFF CUTTER TOOLS,<br>V.230/1, Kw.0,37, Weight 49 Kg, dim.mm.650x303x466h |                                                             | <b>Delivery</b> from 4 to 9 days |
| STAINLE<br>Dough sk<br>420 mm<br>prepared                | PROFESSIONAL PASTA SHEETER with ROUGH<br>STAINLESS STEEL ROLLERS mm 420<br>Dough sheeter with 1 pair of rough stainless steel rollers<br>420 mm long, double mouth for inserting dough,<br>prepared for application of PUFF CUTTER TOOLS,<br>V.230/1, Kw.0,37, Weight 49 Kg, dim.mm.650x303x466h                     |                                                             | <b>Delivery</b> from 4 to 9 days |
| TECHNICAL CARD                                           |                                                                                                                                                                                                                                                                                                                      |                                                             |                                  |
| CODE/PICTURES                                            |                                                                                                                                                                                                                                                                                                                      | DESCRIPTION                                                 | PRICE/DELIVERY                   |
| IG-TSIGF02                                               | <b>LEAF CUTTER, CUT WIDTH 2 MM TAGLIOLINI</b><br>Pasta cutter tool with 2 mm cutting width - TAGLIOLINI                                                                                                                                                                                                              |                                                             | <b>Delivery</b> from 4 to 9 days |
|                                                          |                                                                                                                                                                                                                                                                                                                      | <b>H CUT 4 MM TRENETTE</b><br>4 mm cutting width - TRENETTE | <b>Delivery</b> from 4 to 9 days |
|                                                          | tter tool with                                                                                                                                                                                                                                                                                                       | <b>WIDTH 6.5 MM FETTUCCINE</b><br>6.5 mm cutting width -    | <b>Delivery</b> from 4 to 9 days |
|                                                          |                                                                                                                                                                                                                                                                                                                      |                                                             |                                  |

Delivery from 4 to 9 days

LEAF CUTTER, CUT WIDTH 12 MM. - LASAGNETTE Pasta cutter tool with cutting width 12 mm -LASAGNETTE

Tagliasfoglia inox con aggancio e sgancio rapido larghezza utile mm. 260, sponda di **appoggio** per facilitare l'imbocco sfoglia, ottenendo così una maggior produzione. (OPZIONALE)