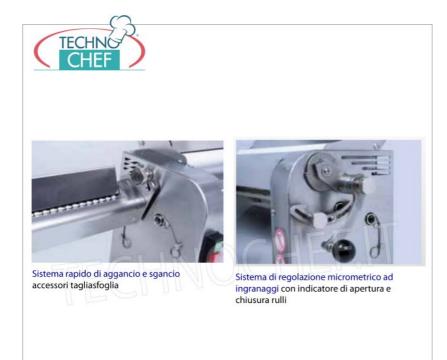

## PROFESSIONAL DESCRIPTION

Professional COUNTER SHEETER with 420 mm SMOOTH or ROUGH STAINLESS STEEL ROLLERS and DOUBLE MOUTH for INSERTING THE DOUGH :

- Entirely built in 18/10 stainless steel, it is ideal for fresh pasta laboratories, restaurants, pizzerias and pastry shops, it allows the creation of sheets for fresh pasta, pastry shops and pizzerias;
- It has a pair of full rollers in polished stainless steel for uniform lamination even with very thin thicknesses ;
- Equipped with a standard pastry cutting attachment;
- The strengths of this innovative machine are as follows :
  - COMPACTNESS for minimum encumbrance on the workbench;
  - Roller diameter 60 mm;
  - ROBUSTNESS and mechanical precision all MADE IN ITALY;
  - electrical **SIMPLICITY** for maximum reliability;
  - SIMPLE disassembly of the dough introduction chute and drive rollers for convenient and effective cleaning of the machine;
  - SPEED of total extraction of the "pasta scrapers" which allows a deep daily cleaning and a very simple replacement of the same;

- Absolute **SAFETY** of the operator thanks to a patented solution which allows the introduction of the dough up to a thickness of 40 mm. This patented system.

## TECHNICAL DATA :

- Roller dimensions: DIAMETER 60 mm LENGTH 420 mm
- Roller opening: 0 15 mm .
- Maximum dough thickness that can be inserted: 40 mm
- Adjustment: GEAR MICROMETRIC