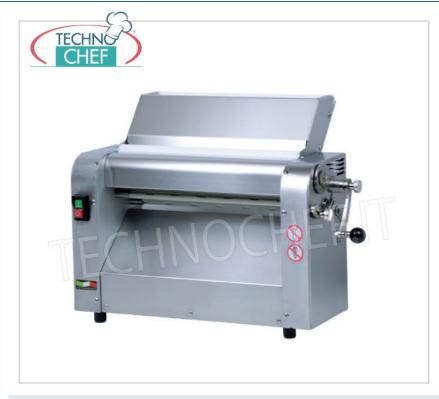

## PROFESSIONAL DESCRIPTION

Professional COUNTER SHEETER with 420 mm SMOOTH or ROUGH STAINLESS STEEL ROLLERS and DOUBLE MOUTH for INSERTING THE DOUGH :

- Entirely built in 18/10 stainless steel, it is ideal for fresh pasta laboratories, restaurants, pizzerias and pastry shops, it allows the creation of sheets for fresh pasta, pastry shops and pizzerias;
- It has a pair of full rollers in polished stainless steel for uniform lamination even with very thin thicknesses ;
- Equipped with a standard pastry cutting attachment;
- The strengths of this innovative machine are as follows :
  - COMPACTNESS for minimum encumbrance on the workbench;
  - Roller diameter 60 mm;
  - ROBUSTNESS and mechanical precision all MADE IN ITALY;
  - electrical **SIMPLICITY** for maximum reliability;
  - SIMPLE disassembly of the dough introduction chute and drive rollers for convenient and effective cleaning of the machine;
  - SPEED of total extraction of the "pasta scrapers" which allows a deep daily cleaning and a very simple replacement of the same;

## TECHNICAL DATA :

- Roller dimensions: DIAMETER 60 mm LENGTH 420 mm
- Roller opening: 0 15 mm .
- Maximum dough thickness that can be inserted: 40 mm
- Adjustment: GEAR MICROMETRIC

## CE MARK MADE IN ITALY

| TECHNICAL CARD                                           |                                                                                                                                                                                                                                                                                                                      |                                                             |                                  |
|----------------------------------------------------------|----------------------------------------------------------------------------------------------------------------------------------------------------------------------------------------------------------------------------------------------------------------------------------------------------------------------|-------------------------------------------------------------|----------------------------------|
| pow                                                      |                                                                                                                                                                                                                                                                                                                      | Monofase                                                    |                                  |
|                                                          |                                                                                                                                                                                                                                                                                                                      | V 230/1                                                     |                                  |
| frequ                                                    | iency (Hz)                                                                                                                                                                                                                                                                                                           | 50                                                          |                                  |
| motor power capa                                         |                                                                                                                                                                                                                                                                                                                      | 0,37                                                        |                                  |
|                                                          | eight (Kg)                                                                                                                                                                                                                                                                                                           | 49                                                          |                                  |
|                                                          |                                                                                                                                                                                                                                                                                                                      | 650                                                         |                                  |
|                                                          | epth (mm)                                                                                                                                                                                                                                                                                                            | 303                                                         |                                  |
|                                                          |                                                                                                                                                                                                                                                                                                                      |                                                             |                                  |
| height (mm) 466                                          |                                                                                                                                                                                                                                                                                                                      |                                                             |                                  |
| AVAILABLE MODELS                                         |                                                                                                                                                                                                                                                                                                                      |                                                             |                                  |
| STAINLE<br>mod.320<br>Dough sh<br>rollers 42<br>prepared | PROFESSIONAL PASTA SHEETER with SMOOTH<br>STAINLESS STEEL ROLLERS mm 420,<br>mod.3200/LM42<br>Dough sheeter with 1 pair of smooth stainless steel<br>rollers 420 mm long, double mouth for inserting dough,<br>prepared for application of PUFF CUTTER TOOLS,<br>V.230/1, Kw.0,37, Weight 49 Kg, dim.mm.650x303x466h |                                                             | <b>Delivery</b> from 4 to 9 days |
| STAINLE<br>Dough sk<br>420 mm<br>prepared                | PROFESSIONAL PASTA SHEETER with ROUGH<br>STAINLESS STEEL ROLLERS mm 420<br>Dough sheeter with 1 pair of rough stainless steel rollers<br>420 mm long, double mouth for inserting dough,<br>prepared for application of PUFF CUTTER TOOLS,<br>V.230/1, Kw.0,37, Weight 49 Kg, dim.mm.650x303x466h                     |                                                             | <b>Delivery</b> from 4 to 9 days |
| TECHNICAL CARD                                           |                                                                                                                                                                                                                                                                                                                      |                                                             |                                  |
| CODE/PICTURES                                            |                                                                                                                                                                                                                                                                                                                      | DESCRIPTION                                                 | PRICE/DELIVERY                   |
| IG-TSIGF02                                               | <b>LEAF CUTTER, CUT WIDTH 2 MM TAGLIOLINI</b><br>Pasta cutter tool with 2 mm cutting width - TAGLIOLINI                                                                                                                                                                                                              |                                                             | <b>Delivery</b> from 4 to 9 days |
|                                                          |                                                                                                                                                                                                                                                                                                                      | <b>H CUT 4 MM TRENETTE</b><br>4 mm cutting width - TRENETTE | <b>Delivery</b> from 4 to 9 days |
|                                                          | tter tool with                                                                                                                                                                                                                                                                                                       | <b>WIDTH 6.5 MM FETTUCCINE</b><br>6.5 mm cutting width -    | <b>Delivery</b> from 4 to 9 days |
|                                                          |                                                                                                                                                                                                                                                                                                                      |                                                             |                                  |