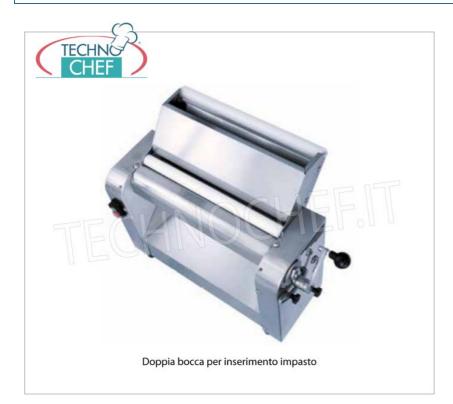

## PROFESSIONAL DESCRIPTION

Professional COUNTER SHEETER with 420 mm SMOOTH or ROUGH STAINLESS STEEL ROLLERS and DOUBLE MOUTH for INSERTING THE DOUGH :

- Entirely built in 18/10 stainless steel, it is ideal for fresh pasta laboratories, restaurants, pizzerias and pastry shops, it allows the creation of sheets for fresh pasta, pastry shops and pizzerias;
- It has a pair of full rollers in polished stainless steel for uniform lamination even with very thin thicknesses ;
- Equipped with a standard pastry cutting attachment;
- The strengths of this innovative machine are as follows :
  - COMPACTNESS for minimum encumbrance on the workbench;
  - Roller diameter 60 mm;
  - ROBUSTNESS and mechanical precision all MADE IN ITALY;
  - electrical **SIMPLICITY** for maximum reliability;
  - SIMPLE disassembly of the dough introduction chute and drive rollers for convenient and effective cleaning of the machine;
  - SPEED of total extraction of the "pasta scrapers" which allows a deep daily cleaning and a very simple replacement of the same;