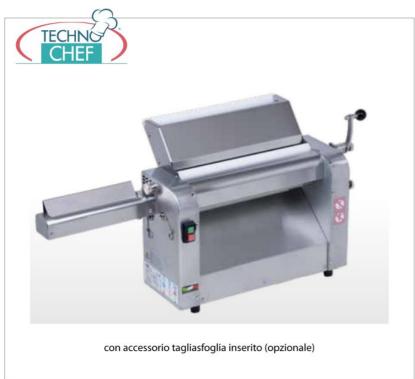

## Accessories/Options :

- SHEET CUTTERS CUT WIDTH 2 MM. TAGLIOLINI
- SHEET CUTTERS CUT WIDTH 4 MM. TRENETTE
- SHEET CUTTERS CUT WIDTH 6,5 MM. FETTUCCINE
- SHEET CUTTERS CUT WIDTH 12 MM. LASAGNETTE

Delivery from 4 to 9 days

LEAF CUTTER, CUT WIDTH 12 MM. - LASAGNETTE Pasta cutter tool with cutting width 12 mm -LASAGNETTE

Tagliasfoglia inox con aggancio e sgancio rapido larghezza utile mm. 260, sponda di **appoggio** per facilitare l'imbocco sfoglia, ottenendo così una maggior produzione. (OPZIONALE)