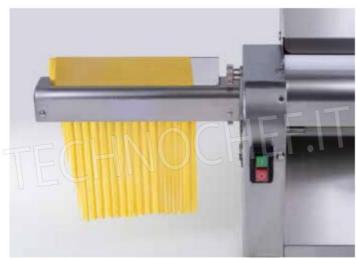

Services and Technologies for professional catering since 1973

Tagliatelle (fettuccine) con taglio a passo irregolare come se fossero

| CODE       | DESCRIPTION                                              | PRICE/DELIVERY                   |
|------------|----------------------------------------------------------|----------------------------------|
| IG-TSIGF04 | Pasta cutter tool with 6.5 mm cutting width - FETTUCCINE | <b>Delivery</b> from 4 to 9 days |