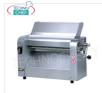

## PROFESSIONAL PASTA SHEETER with 320 mm STAINLESS STEEL ROLLERS

Pasta sheeter with 1 pair of 320 mm long stainless steel rollers, double mouth for inserting dough, designed for the application of PASTRY CUTTER TOOLS, V.230/1, Kw.0.37, Weight 43 Kg, dim.mm.550x303x466h