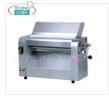

# PROFESSIONAL PASTA SHEETER with 420 mm STAINLESS STEEL ROLLERS

Dough sheeter with 1 pair of 420 mm long stainless steel rollers, double mouth for inserting dough, prepared for application of PUFF CUTTER TOOLS, V.230/1, Kw.0,37, Weight 49 Kg, dim.mm.650x303x466h