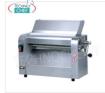

### IG-3200/LM42

tagliate a mano

# PROFESSIONAL PASTA SHEETER with 420 mm STAINLESS STEEL ROLLERS

Dough sheeter with 1 pair of 420 mm long stainless steel rollers, double mouth for inserting dough, prepared for application of PUFF CUTTER TOOLS, V.230/1, Kw.0,37, Weight 49 Kg, dim.mm.650x303x466h