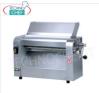

### IG-3200/LM32

## PROFESSIONAL PASTA SHEETER with 320 mm STAINLESS STEEL ROLLERS

Pasta sheeter with 1 pair of 320 mm long stainless steel rollers, double mouth for inserting dough, designed for the application of PASTRY CUTTER TOOLS, V.230/1, Kw.0.37, Weight 43 Kg, dim.mm.550x303x466h