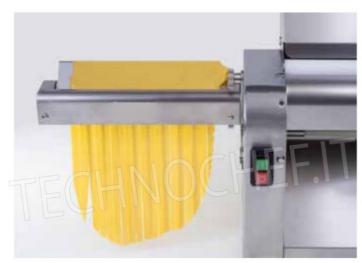

Services and Technologies for professional catering since 1973

Pappardelle (lasagnette) con taglio a passo irregolare come se fossero

| CODE       | DESCRIPTION |  |      |         |       |    | PRICE/DELIVERY |                                  |
|------------|-------------|--|------|---------|-------|----|----------------|----------------------------------|
| IG-TSIGF05 | Pasta cutto |  | with | cutting | width | 12 | mm -           | <b>Delivery</b> from 4 to 9 days |