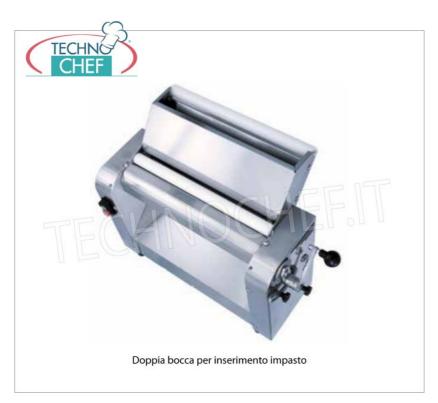

#### PROFESSIONAL DESCRIPTION

Professional COUNTER SHEETER with 320 mm SMOOTH or ROUGH STAINLESS STEEL ROLLERS and DOUBLE MOUTH for DOUGH INSERTION:

- Built entirely in 18/10 stainless steel, it is ideal for fresh pasta laboratories, restaurants, pizzerias and pastry shops, it allows the creation of sheets for fresh pasta, pastry shops and pizzerias;
- It has a pair of solid polished stainless steel rollers for uniform rolling even with very thin thicknesses;
- Equipped with standard sheet cutter attachment;
- $\circ\,$  The strong points of this innovative machine are the following :
  - **COMPACT** for minimal space on the workbench;
  - Roller diameter 60 mm;
  - $\ensuremath{\textbf{ROBUSTNESS}}$  and mechanical precision all MADE IN ITALY;
  - Electrical **SIMPLICITY** for maximum reliability;
  - SIMPLE disassembly of the dough introduction chute and drive rollers for convenient and effective cleaning of the machine;
  - SPEED of total extraction of the "dough scrapers" which allows for thorough daily cleaning and very simple replacement of the same;
  - Absolute operator **SAFETY** thanks to a patented solution that allows the introduction of the dough up to a thickness of 40 mm. This patented system.

#### PROFESSIONAL PASTA SHEETER with SMOOTH STAINLESS STEEL ROLLERS mm 320, mod.3200/LM32

Dough sheeter with 1 pair of smooth stainless steel rollers 320 mm long, double mouth for inserting dough, prepared for application of PUFF CUTTER TOOLS, V.230/1, Kw.0,37, Weight 43 Kg, dim.mm.550x303x466h Delivery from 4 to 9 days

#### PROFESSIONAL PASTA SHEETER with ROUGH STAINLESS STEEL ROLLERS mm 320, mod.3200/LM32

Dough sheeter with 1 pair of rough stainless steel rollers 320 mm long, double mouth for inserting dough, prepared for application of PUFF CUTTER TOOLS, V.230/1, Kw.0,37, Weight 43 Kg, dim.mm.550x303x466h **Delivery** from 4 to 9 days