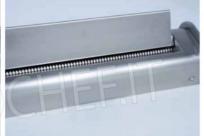

#### PROFESSIONAL DESCRIPTION

Professional COUNTER SHEETER with 320 mm SMOOTH or ROUGH STAINLESS STEEL ROLLERS and DOUBLE MOUTH for DOUGH INSERTION:

- Built entirely in 18/10 stainless steel, it is ideal for fresh pasta laboratories, restaurants, pizzerias and pastry shops, it allows the creation of sheets for fresh pasta, pastry shops and pizzerias;
- It has a pair of solid polished stainless steel rollers for uniform rolling even with very thin thicknesses;
- Equipped with standard sheet cutter attachment;
- $\circ\,$  The strong points of this innovative machine are the following :
  - **COMPACT** for minimal space on the workbench;
  - Roller diameter 60 mm;
  - $\ensuremath{\textbf{ROBUSTNESS}}$  and mechanical precision all MADE IN ITALY;
  - Electrical **SIMPLICITY** for maximum reliability;
  - SIMPLE disassembly of the dough introduction chute and drive rollers for convenient and effective cleaning of the machine;
  - SPEED of total extraction of the "dough scrapers" which allows for thorough daily cleaning and very simple replacement of the same;
  - Absolute operator **SAFETY** thanks to a patented solution that allows the introduction of the dough up to a thickness of 40 mm. This patented system.

## TECHNICAL DATA:

- Roller dimensions: DIAMETER 60 mm LENGTH 320 mm
- $\circ$  Roller opening: **0 15 mm** .
- $\circ~$  Maximum insertable dough thickness: 40  $\,mm$
- Adjustment: MICROMETRIC GEAR