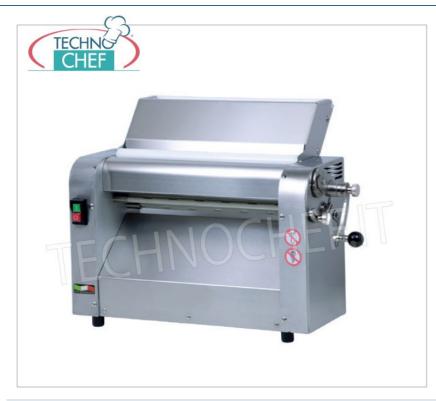

#### PROFESSIONAL DESCRIPTION

Professional COUNTER SHEETER with 320 mm SMOOTH or ROUGH STAINLESS STEEL ROLLERS and DOUBLE MOUTH for DOUGH INSERTION:

- Built entirely in 18/10 stainless steel, it is ideal for fresh pasta laboratories, restaurants, pizzerias and pastry shops, it allows the creation of sheets for fresh pasta, pastry shops and pizzerias;
- It has a pair of solid polished stainless steel rollers for uniform rolling even with very thin thicknesses;
- Equipped with standard sheet cutter attachment;
- $\circ\,$  The strong points of this innovative machine are the following :
  - **COMPACT** for minimal space on the workbench;
  - Roller diameter 60 mm;
  - $\ensuremath{\textbf{ROBUSTNESS}}$  and mechanical precision all MADE IN ITALY;
  - Electrical **SIMPLICITY** for maximum reliability;
  - SIMPLE disassembly of the dough introduction chute and drive rollers for convenient and effective cleaning of the machine;
  - SPEED of total extraction of the "dough scrapers" which allows for thorough daily cleaning and very simple replacement of the same;
  - Absolute operator **SAFETY** thanks to a patented solution that allows the introduction of the dough up to a thickness of 40 mm. This patented system.

## TECHNICAL DATA:

- Roller dimensions: DIAMETER 60 mm LENGTH 320 mm
- $\circ$  Roller opening: **0 15 mm** .
- $\circ~$  Maximum insertable dough thickness: 40  $\,mm$
- Adjustment: MICROMETRIC GEAR

#### PROFESSIONAL PASTA SHEETER with SMOOTH STAINLESS STEEL ROLLERS mm 320, mod.3200/LM32

Dough sheeter with 1 pair of smooth stainless steel rollers 320 mm long, double mouth for inserting dough, prepared for application of PUFF CUTTER TOOLS, V.230/1, Kw.0,37, Weight 43 Kg, dim.mm.550x303x466h Delivery from 4 to 9 days