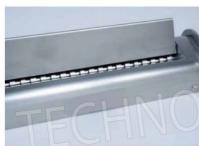

# LEAF CUTTER, CUT WIDTH 2 MM. - TAGLIOLINI

Pasta cutter tool with 2 mm cutting width - TAGLIOLINI

# **LEAF CUTTER WIDTH CUT 4 MM. - TRENETTE**

Pasta cutter tool with 4 mm cutting width - TRENETTE

# **LEAF CUTTER CUT WIDTH 6.5 MM. - FETTUCCINE**

Pasta cutter tool with 6.5 mm cutting width -**FETTUCCINE** 

## LEAF CUTTER, CUT WIDTH 12 MM. - LASAGNETTE

Pasta cutter tool with cutting width 12 mm -LASAGNETTE

Sistema rapido di aggancio e sgancio accessori tagliasfoglia

Sistema di regolazione micrometrico ad ingranaggi con indicatore di apertura e chiusura rulli

### **ACCESSORI TAGLIASOFLIA**

Pappardelle (lasagnette) con taglio a passo irregolare come se fossero tagliate a mano irregolare come se fossero tagliate a mano

Trenette con taglio a passo irregolare come se fossero tagliate a mano Tagliolino con passo regolare