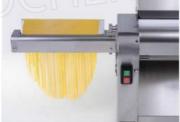

#### PROFESSIONAL DESCRIPTION

Professional COUNTER SHEETER with 320 mm SMOOTH or ROUGH STAINLESS STEEL ROLLERS and DOUBLE MOUTH for DOUGH INSERTION:

- Built entirely in 18/10 stainless steel, it is ideal for fresh pasta laboratories, restaurants, pizzerias and pastry shops, it allows the creation of sheets for fresh pasta, pastry shops and pizzerias;
- It has a pair of solid polished stainless steel rollers for uniform rolling even with very thin thicknesses;
- Equipped with standard sheet cutter attachment;
- $\circ\,$  The strong points of this innovative machine are the following :
  - **COMPACT** for minimal space on the workbench;
  - Roller diameter 60 mm;
  - $\ensuremath{\textbf{ROBUSTNESS}}$  and mechanical precision all MADE IN ITALY;
  - Electrical **SIMPLICITY** for maximum reliability;
  - SIMPLE disassembly of the dough introduction chute and drive rollers for convenient and effective cleaning of the machine;
  - SPEED of total extraction of the "dough scrapers" which allows for thorough daily cleaning and very simple replacement of the same;
  - Absolute operator **SAFETY** thanks to a patented solution that allows the introduction of the dough up to a thickness of 40 mm. This patented system.

#### PROFESSIONAL PASTA SHEETER with SMOOTH STAINLESS STEEL ROLLERS mm 320, mod.3200/LM32

Dough sheeter with 1 pair of smooth stainless steel rollers 320 mm long, double mouth for inserting dough, prepared for application of PUFF CUTTER TOOLS, V.230/1, Kw.0,37, Weight 43 Kg, dim.mm.550x303x466h Delivery from 4 to 9 days