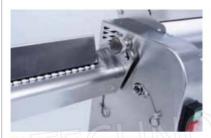

## LEAF CUTTER, CUT WIDTH 12 MM. - LASAGNETTE

Pasta cutter tool with cutting width 12 mm -LASAGNETTE

Sistema rapido di aggancio e sgancio accessori tagliasfoglia

Sistema di regolazione micrometrico ad ingranaggi con indicatore di apertura e chiusura rulli

Tagliasfoglia inox con aggancio e sgancio rapido larghezza utile mm. 260, sponda di **appoggio** per facilitare l'imbocco sfoglia, ottenendo così una maggior produzione. (OPZIONALE)