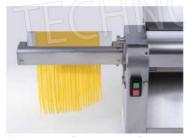

# **LEAF CUTTER CUT WIDTH 6.5 MM. - FETTUCCINE**

Pasta cutter tool with 6.5 mm cutting width -**FETTUCCINE** 