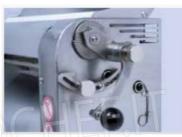

## LEAF CUTTER, CUT WIDTH 12 MM. - LASAGNETTE

Pasta cutter tool with cutting width 12 mm -LASAGNETTE

Sistema rapido di aggancio e sgancio accessori tagliasfoglia

Sistema di regolazione micrometrico ad ingranaggi con indicatore di apertura e chiusura rulli

## TECHNICAL DATA:

- Roller dimensions: DIAMETER 60 mm LENGTH 320 mm
- $\circ$  Roller opening: **0 15 mm** .
- $\circ~$  Maximum insertable dough thickness: 40  $\,mm$
- Adjustment: MICROMETRIC GEAR