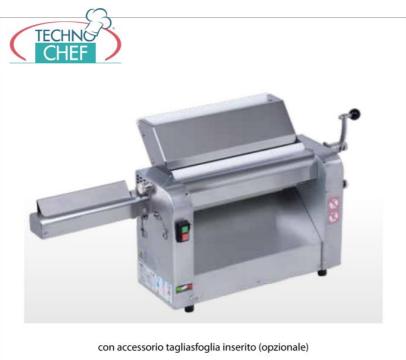

#### PROFESSIONAL DESCRIPTION

Professional COUNTER SHEETER with 320 mm SMOOTH or ROUGH STAINLESS STEEL ROLLERS and DOUBLE MOUTH for DOUGH INSERTION:

- Built entirely in 18/10 stainless steel, it is ideal for fresh pasta laboratories, restaurants, pizzerias and pastry shops, it allows the creation of sheets for fresh pasta, pastry shops and pizzerias;
- It has a pair of solid polished stainless steel rollers for uniform rolling even with very thin thicknesses;
- Equipped with standard sheet cutter attachment;
- $\circ\,$  The strong points of this innovative machine are the following :
  - **COMPACT** for minimal space on the workbench;
  - Roller diameter 60 mm;
  - $\ensuremath{\textbf{ROBUSTNESS}}$  and mechanical precision all MADE IN ITALY;
  - Electrical **SIMPLICITY** for maximum reliability;
  - SIMPLE disassembly of the dough introduction chute and drive rollers for convenient and effective cleaning of the machine;
  - SPEED of total extraction of the "dough scrapers" which allows for thorough daily cleaning and very simple replacement of the same;
  - Absolute operator **SAFETY** thanks to a patented solution that allows the introduction of the dough up to a thickness of 40 mm. This patented system.

## TECHNICAL DATA:

- Roller dimensions: DIAMETER 60 mm LENGTH 320 mm
- $\circ$  Roller opening: **0 15 mm** .
- $\circ~$  Maximum insertable dough thickness: 40  $\,mm$
- Adjustment: MICROMETRIC GEAR

#### PROFESSIONAL PASTA SHEETER with SMOOTH STAINLESS STEEL ROLLERS mm 320, mod.3200/LM32

Dough sheeter with 1 pair of smooth stainless steel rollers 320 mm long, double mouth for inserting dough, prepared for application of PUFF CUTTER TOOLS, V.230/1, Kw.0,37, Weight 43 Kg, dim.mm.550x303x466h Delivery from 4 to 9 days

#### PROFESSIONAL PASTA SHEETER with ROUGH STAINLESS STEEL ROLLERS mm 320, mod.3200/LM32

Dough sheeter with 1 pair of rough stainless steel rollers 320 mm long, double mouth for inserting dough, prepared for application of PUFF CUTTER TOOLS, V.230/1, Kw.0,37, Weight 43 Kg, dim.mm.550x303x466h **Delivery** from 4 to 9 days