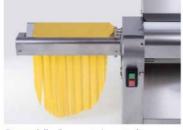

# LEAF CUTTER, CUT WIDTH 2 MM. - TAGLIOLINI

Pasta cutter tool with 2 mm cutting width - TAGLIOLINI