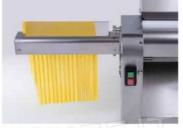

## LEAF CUTTER, CUT WIDTH 12 MM. - LASAGNETTE

Pasta cutter tool with cutting width 12 mm -LASAGNETTE

Sistema rapido di aggancio e sgancio accessori tagliasfoglia

Sistema di regolazione micrometrico ad ingranaggi con indicatore di apertura e chiusura rulli