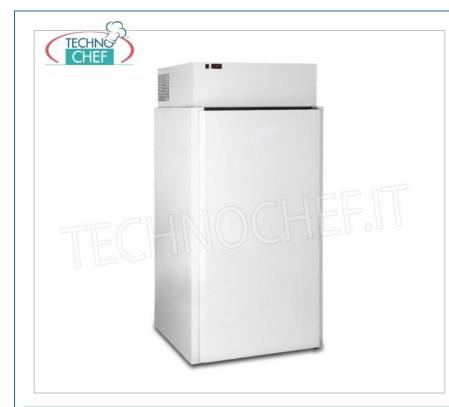

## PROFESSIONAL DESCRIPTION

FREEZER-FREEZER MINICELLA, Temp.-18°/-20°C, lt.1400 :

- Designed to satisfy any type of fast preservation requirement ;
- Its small dimensions , base 100x100 cm and 212 cm high , make it easily positionable in any place , even the narrowest. The different possible setups and the great ease of loading make it a practical and functional tool for every occasion and use;
- Composed of a stainless steel floor , door with automatic closing , ceiling monobloc with automatic evaporation of condensation water , fixed on the roof panel;
- Working temperature: -18°/-20°C ;
- Net capacity 1,400 litres;
- Insulation thickness 60 mm ;
- Ventilated refrigeration ;
- Refrigerant gas R404A;
- Testing °C/RH +43/65%;
- Completely removable , it is made up of 6 panels with hook fixing ;
- Delivered as standard assembled and ready for installation;
- On request it can be supplied disassembled on a pallet.

## CE MARK MADE IN ITALY

| CODE          | DESCRIPTION                                                                                                                                                                                                                  | PRICE/DELIVERY                   |
|---------------|------------------------------------------------------------------------------------------------------------------------------------------------------------------------------------------------------------------------------|----------------------------------|
| TD-MC100WHIBT | Freezing mini cell suitable for low temperatures -18°/-20°C, made of white painted sheet metal, 60 mm thick, with stainless steel floor, 1 door, 3 internal shelves, V.230/1, Kw.0, 7, weight 190 kg, dim.mm.1000x1000x2120h | Delivery from 25 to 35 days      |
|               | TECHNICAL CARD                                                                                                                                                                                                               |                                  |
| CODE/PICTURES | DESCRIPTION                                                                                                                                                                                                                  | PRICE/DELIVERY                   |
| TD-GANMC100   | Stainless steel hook for meat                                                                                                                                                                                                | <b>Delivery</b> from 4 to 9 days |
| TD-RIPMC100   | White pre-painted sheet metal shelf                                                                                                                                                                                          | Delivery from 4 to 9 days        |
| TD-CARTGMC100 | Stainless steel trolley for 38 600x400 trays or 19 600x800 trays                                                                                                                                                             | Delivery from 4 to 9 days        |