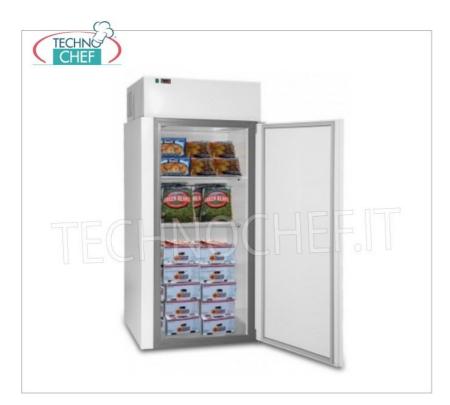

## PROFESSIONAL DESCRIPTION

FREEZER-FREEZER MINICELLA, Temp.-18°/-20°C, lt.1400 :

- Designed to satisfy any type of fast preservation requirement ;
- Its small dimensions , base 100x100 cm and 212 cm high , make it easily positionable in any place , even the narrowest. The different possible setups and the great ease of loading make it a practical and functional tool for every occasion and use;
- Composed of a stainless steel floor , door with automatic closing , ceiling monobloc with automatic evaporation of condensation water , fixed on the roof panel;
- Working temperature: -18°/-20°C ;
- Net capacity 1,400 litres;
- Insulation thickness 60 mm ;
- Ventilated refrigeration ;
- Refrigerant gas R404A;
- Testing °C/RH +43/65%;
- Completely removable , it is made up of 6 panels with hook fixing ;
- Delivered as standard assembled and ready for installation;
- On request it can be supplied disassembled on a pallet.

## Supplied :

 $\circ~$  n°3 shelves in white non-toxic pre-painted sheet metal 880x490 mm.

- $\circ~$  White pre-painted sheet metal shelf 880x490 mm ~
- Stainless Steel Meat Hook
- $\circ~$  Stainless steel trolley for 38 600x400 trays or 19 600x800 trays