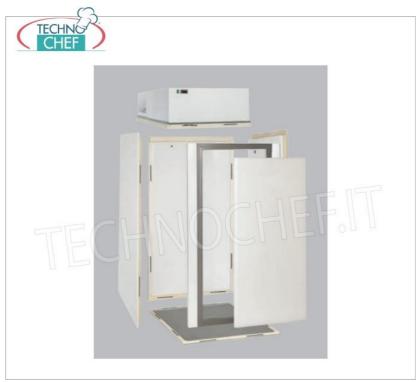

## PROFESSIONAL DESCRIPTION

FREEZER-FREEZER MINICELLA, Temp.-18°/-20°C, lt.1400 :

- Designed to satisfy any type of fast preservation requirement ;
- Its small dimensions , base 100x100 cm and 212 cm high , make it easily positionable in any place , even the narrowest. The different possible setups and the great ease of loading make it a practical and functional tool for every occasion and use;
- Composed of a stainless steel floor , door with automatic closing , ceiling monobloc with automatic evaporation of condensation water , fixed on the roof panel;
- Working temperature: -18°/-20°C ;
- Net capacity 1,400 litres;
- Insulation thickness 60 mm ;
- Ventilated refrigeration ;
- Refrigerant gas R404A;
- Testing °C/RH +43/65%;
- Completely removable , it is made up of 6 panels with hook fixing ;
- Delivered as standard assembled and ready for installation;
- On request it can be supplied disassembled on a pallet.