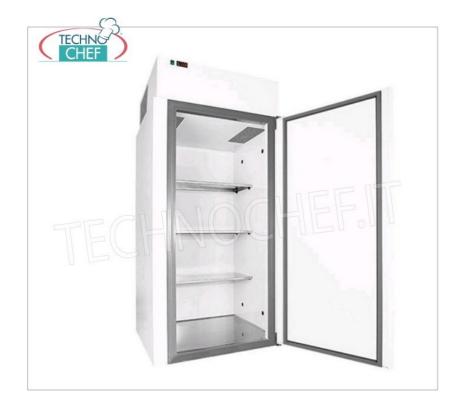

## PROFESSIONAL DESCRIPTION

FREEZER-FREEZER MINICELLA, Temp.-18°/-20°C, lt.1400 :

- Designed to satisfy any type of fast preservation requirement ;
- Its small dimensions , base 100x100 cm and 212 cm high , make it easily positionable in any place , even the narrowest. The different possible setups and the great ease of loading make it a practical and functional tool for every occasion and use;
- Composed of a stainless steel floor , door with automatic closing , ceiling monobloc with automatic evaporation of condensation water , fixed on the roof panel;
- Working temperature: -18°/-20°C ;
- Net capacity 1,400 litres;
- Insulation thickness 60 mm ;
- Ventilated refrigeration ;
- Refrigerant gas R404A;
- Testing °C/RH +43/65%;
- Completely removable , it is made up of 6 panels with hook fixing ;
- Delivered as standard assembled and ready for installation;
- On request it can be supplied disassembled on a pallet.

## Supplied :

 $\circ~$  n°3 shelves in white non-toxic pre-painted sheet metal 880x490 mm.

- $\circ~$  White pre-painted sheet metal shelf 880x490 mm ~
- Stainless Steel Meat Hook
- $\circ~$  Stainless steel trolley for 38 600x400 trays or 19 600x800 trays

## CE MARK MADE IN ITALY

| CODE          | DESCRIPTION                                                                                                                                                                                                                  | PRICE/DELIVERY                   |
|---------------|------------------------------------------------------------------------------------------------------------------------------------------------------------------------------------------------------------------------------|----------------------------------|
| TD-MC100WHIBT | Freezing mini cell suitable for low temperatures -18°/-20°C, made of white painted sheet metal, 60 mm thick, with stainless steel floor, 1 door, 3 internal shelves, V.230/1, Kw.0, 7, weight 190 kg, dim.mm.1000x1000x2120h | Delivery from 25 to 35 days      |
|               | TECHNICAL CARD                                                                                                                                                                                                               |                                  |
| CODE/PICTURES | DESCRIPTION                                                                                                                                                                                                                  | PRICE/DELIVERY                   |
| TD-GANMC100   | Stainless steel hook for meat                                                                                                                                                                                                | <b>Delivery</b> from 4 to 9 days |
| TD-RIPMC100   | White pre-painted sheet metal shelf                                                                                                                                                                                          | Delivery from 4 to 9 days        |
| TD-CARTGMC100 | Stainless steel trolley for 38 600x400 trays or 19 600x800 trays                                                                                                                                                             | Delivery from 4 to 9 days        |