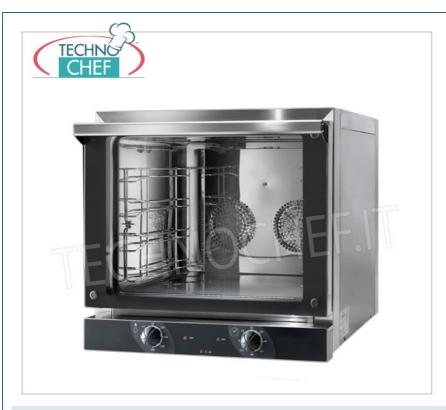

# PROFESSIONAL DESCRIPTION

ELECTRIC CONVECTION OVEN Ventilated for GASTRONOMY and SNACKS, NERONE EKO MECHANICAL line, version with MANUAL CONTROLS , capacity 4 TRAYS 435x350 mm :

- $\bullet \ \ \, \textbf{Made with Stainless Steel}: internal chamber and racks, covers and visible components, fan and fan casing; \\$
- Stainless steel cooking chamber with rounded corners, dim.mm 464x420x370h;
- Capacity 4 trays or grids of 435x350 mm or 433x322 mm (not included), 84 mm pitch;
- Tempered glass with low emissivity inside;
- $\circ \ \ \textbf{Handle with safety opening system} \ ;$
- Interlocking gasket fixing system;
- Double motor and double fan;
- Global diffusion internal ventilation system;
- Cold door with double glass , removable to maximize cleaning operations;
- Door easily removable for maintenance;
- $\circ~$  Door opening with fans deactivated ;
- Folding door (standard);
- High resistance zips ;
- $\circ~$  Mechanical control panel , fast and precise;
- $\circ$  LED warning lights ;
- $\circ\,$  Possibility to set cooking chamber temperature and cooking times;
- Robust and easy to maintain;
- $\circ~$  Reliable according to IPX3 protection standards;
- Internal lighting;
- Feet with anti-slip.

## **TD-NERONEEKO595MEC**

TECNODOM - Electric Convection Oven for 4
Trays/Grills 43.5x35.0 cm, Mechanical Controls,
mod. NERONE EKO 4 MEC
ELECTRIC CONVECTION OVEN Ventilated for
GASTRONOMY, capacity 4 TRAYS of 435x350 mm
(excluded), MANUAL CONTROLS, V.230/1, Kw.3,15,
Weight 33 Kg, dim.mm.589x660x580h