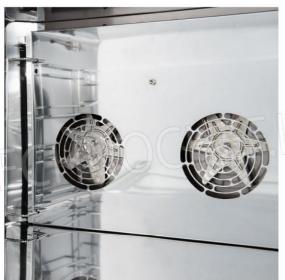

# PROFESSIONAL DESCRIPTION

ELECTRIC CONVECTION OVEN Ventilated for GASTRONOMY and SNACKS, NERONE EKO MECHANICAL line, version with MANUAL CONTROLS , capacity 4 TRAYS 435x350 mm :

- $\bullet \ \ \, \textbf{Made with Stainless Steel}: internal chamber and racks, covers and visible components, fan and fan casing; \\$
- Stainless steel cooking chamber with rounded corners, dim.mm 464x420x370h;
- Capacity 4 trays or grids of 435x350 mm or 433x322 mm (not included), 84 mm pitch;
- Tempered glass with low emissivity inside;
- $\circ \ \ \textbf{Handle with safety opening system} \ ;$
- Interlocking gasket fixing system;
- Double motor and double fan;
- Global diffusion internal ventilation system;
- Cold door with double glass , removable to maximize cleaning operations;
- Door easily removable for maintenance;
- $\circ~$  Door opening with fans deactivated ;
- Folding door (standard);
- High resistance zips ;
- $\circ~$  Mechanical control panel , fast and precise;
- $\circ$  LED warning lights ;
- $\circ\,$  Possibility to set cooking chamber temperature and cooking times;
- Robust and easy to maintain;
- $\circ~$  Reliable according to IPX3 protection standards;
- Internal lighting;
- Feet with anti-slip.