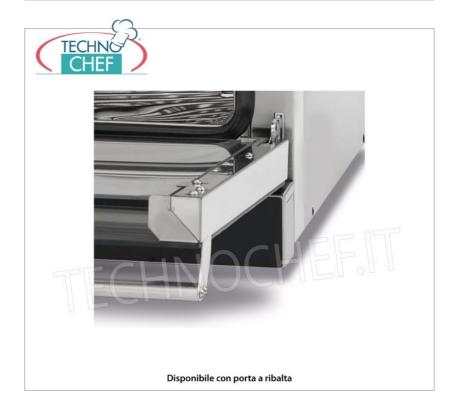

# PROFESSIONAL DESCRIPTION

ELECTRIC CONVECTION OVEN Ventilated for GASTRONOMY and SNACKS, NERONE EKO MECHANICAL line, version with MANUAL CONTROLS , capacity 4 TRAYS 435x350 mm :

- $\bullet \ \ \, \textbf{Made with Stainless Steel}: internal chamber and racks, covers and visible components, fan and fan casing; \\$
- Stainless steel cooking chamber with rounded corners, dim.mm 464x420x370h;
- Capacity 4 trays or grids of 435x350 mm or 433x322 mm (not included), 84 mm pitch;
- Tempered glass with low emissivity inside;
- $\circ \ \ \textbf{Handle with safety opening system} \ ;$
- Interlocking gasket fixing system;
- Double motor and double fan;
- Global diffusion internal ventilation system;
- Cold door with double glass , removable to maximize cleaning operations;
- Door easily removable for maintenance;
- $\circ~$  Door opening with fans deactivated ;
- Folding door (standard);
- High resistance zips ;
- $\circ~$  Mechanical control panel , fast and precise;
- $\circ$  LED warning lights ;
- $\circ\,$  Possibility to set cooking chamber temperature and cooking times;
- Robust and easy to maintain;
- $\circ~$  Reliable according to IPX3 protection standards;
- Internal lighting;
- Feet with anti-slip.