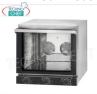

#### TD-FEMG04NE595V

# TECNODOM - Electric Convection Oven with Grill, 4 435x350 mm trays, Manual Controls, mod. 595 EKO Grill

Electric CONVECTION OVEN with GRILL, for GASTRONOMY and SNACKS, capacity 4 TRAYS measuring 435x350 mm (not included), MANUAL CONTROLS, V.230/1, Kw.3.15+1.7, Weight 33 Kg, dim.mm.589x660x580h