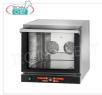

## **TD-NERONEEKO595DIGIT**

# TECNODOM - Electric Convection Oven for 4 trays/grills measuring 43.5x35 cm, Digital Controls, mod. NERONE EKO 4 DIG, V. 220/1, Kw

ELECTRIC CONVECTION OVEN, capacity 4 TRAYS measuring 435x350 mm or 433x322 mm (not included), DIGITAL CONTROLS, V.230/1, Kw.3.15, Weight 33 Kg, dim.mm.589x660x580h