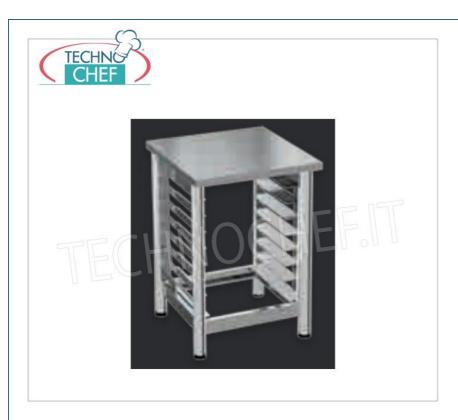

Services and Technologies for professional catering since 1973

| CODE     | DESCRIPTION                                                                                        | PRICE/DELIVERY                   |
|----------|----------------------------------------------------------------------------------------------------|----------------------------------|
| TD-NEF05 | Base support with 8 pairs of guides for 435x350 mm grids and 433x322 mm trays, dim.mm.590x610x850h | <b>Delivery</b> from 4 to 9 days |

## **TECHNICAL CARD**

breadth (mm) 590 depth (mm) 610 height (mm) 850