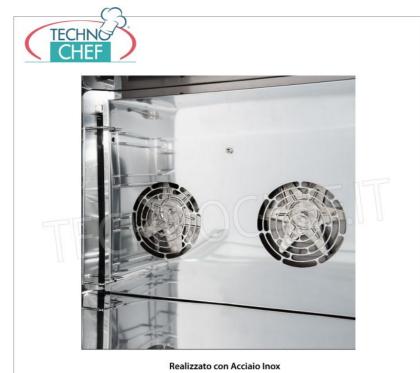

- Made with Stainless Steel : internal chamber and racks, covers and visible components, fan and fan casing;
- Stainless steel cooking chamber with rounded corners, dim.mm 560x420x370h ;
- Capacity 4 GN 1/1 trays or grills (not included), 84 mm pitch;
- Tempered glass with low emissivity inside ;
- Handle with safety opening system ;
- Interlocking gasket fixing system;
- Double motor and double fan;
- Global diffusion internal ventilation system;
- Cold door with double glass , removable to maximize cleaning operations;
- Door easily removable for maintenance;
- Door opening with fans deactivated ;
- Folding door (standard);
- High resistance zips ;
- Mechanical control panel;
- Quick and precise;
- LED warning lights ;
- Internal lighting ;
- Possibility to set cooking chamber temperature and cooking times;
- Robust and easy to maintain;
- Reliable according to IPX3 protection standards
- Feet with anti-slip;
- Total electrical power: 3.15 kW / 1.7 kW Grill.