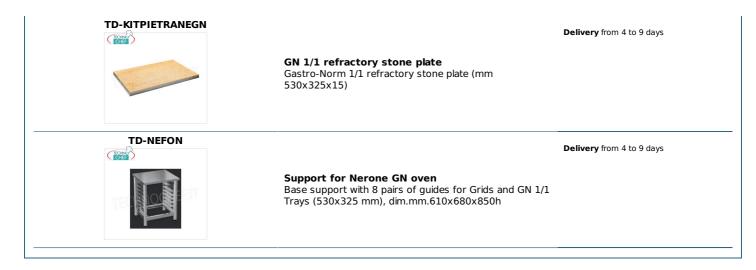

| 660                                       |                           |
|               | height (mm)                                   | 580                                       |                           |
|               | TECHNIC                                       | AL CARD                                   |                           |
| CODE/PICTURES |                                               | DESCRIPTION                               | PRICE/DELIVERY            |
|               | <b>GN 1/1 chromed g</b><br>Gastro-Norm chrome | r <b>ill</b><br>ed grill 1/1 (mm 530x325) | Delivery from 4 to 9 days |
| TD-BIGN1/1-65 |                                               |                                           | Delivery from 4 to 9 days |