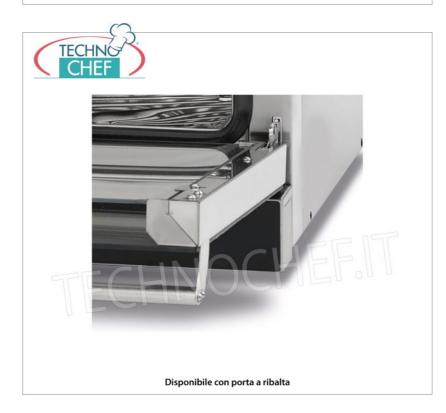

- Made with Stainless Steel : internal chamber and racks, covers and visible components, fan and fan casing;
- Stainless steel cooking chamber with rounded corners, dim.mm 560x420x370h ;
- Capacity 4 GN 1/1 trays or grills (not included), 84 mm pitch;
- Tempered glass with low emissivity inside ;
- Handle with safety opening system ;
- Interlocking gasket fixing system;
- Double motor and double fan;
- Global diffusion internal ventilation system;
- Cold door with double glass , removable to maximize cleaning operations;
- Door easily removable for maintenance;
- Door opening with fans deactivated ;
- Folding door (standard);
- High resistance zips ;
- Mechanical control panel;
- Quick and precise;
- LED warning lights ;
- Internal lighting ;
- Possibility to set cooking chamber temperature and cooking times;
- Robust and easy to maintain;
- Reliable according to IPX3 protection standards
- Feet with anti-slip;
- Total electrical power: 3.15 kW / 1.7 kW Grill.