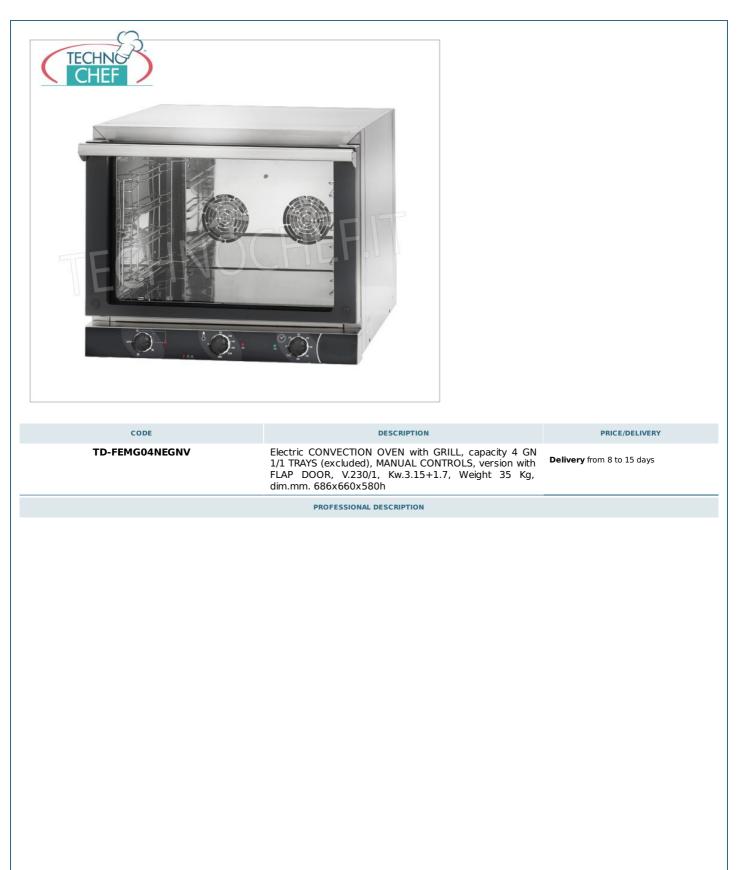

Services and Technologies for professional catering since 1973

ELECTRIC CONVECTION OVEN Ventilated with GRILL, NERONE EKO MECHANICAL line, version with MANUAL CONTROLS , capacity 4 GN 1/1 TRAYS (530x325 mm), version with FLAP DOOR:

- Made with Stainless Steel : internal chamber and racks, covers and visible components, fan and fan casing;
- Stainless steel cooking chamber with rounded corners, dim.mm 560x420x370h ;
- Capacity 4 GN 1/1 trays or grills (not included), 84 mm pitch;
- Tempered glass with low emissivity inside ;
- Handle with safety opening system ;
- Interlocking gasket fixing system;
- Double motor and double fan;
- Global diffusion internal ventilation system;
- Cold door with double glass , removable to maximize cleaning operations;
- Door easily removable for maintenance;
- Door opening with fans deactivated ;
- Folding door (standard);
- High resistance zips ;
- Mechanical control panel;
- Quick and precise;
- LED warning lights ;
- Internal lighting ;
- Possibility to set cooking chamber temperature and cooking times;
- Robust and easy to maintain;
- Reliable according to IPX3 protection standards
- Feet with anti-slip;
- Total electrical power: 3.15 kW / 1.7 kW Grill.

## CE MARK MADE IN ITALY

|               | TECHNIC                                       | AL CARD                                   |                           |
|---------------|-----------------------------------------------|-------------------------------------------|---------------------------|
|               | power supply                                  | Monofase                                  |                           |
|               | Volts                                         | V 230/1                                   |                           |
|               | frequency (Hz)                                | 50                                        |                           |
| motor         | power capacity (Kw)                           | 3,15                                      |                           |
|               | net weight (Kg)                               | 35                                        |                           |
|               | gross weight (Kg)                             | 43                                        |                           |
|               | breadth (mm)                                  | 686                                       |                           |
|               | depth (mm)                                    | 660                                       |                           |
|               | height (mm)                                   | 580                                       |                           |
|               | TECHNIC                                       | AL CARD                                   |                           |
| CODE/PICTURES |                                               | DESCRIPTION                               | PRICE/DELIVERY            |
|               | <b>GN 1/1 chromed g</b><br>Gastro-Norm chrome | r <b>ill</b><br>ed grill 1/1 (mm 530x325) | Delivery from 4 to 9 days |
| TD-BIGN1/1-65 |                                               |                                           | Delivery from 4 to 9 days |