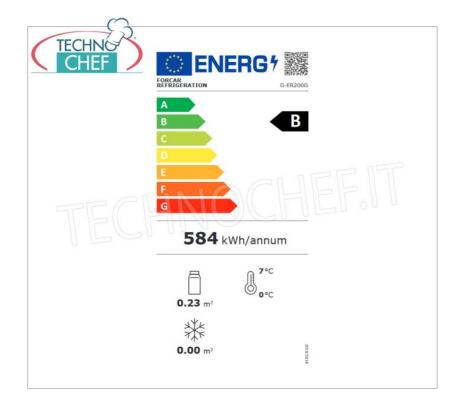

## CE mark Made in ASIA

| TECHNICAL CARD                                                                                                                                                                       |                                                                                                                                    |                |
|--------------------------------------------------------------------------------------------------------------------------------------------------------------------------------------|------------------------------------------------------------------------------------------------------------------------------------|----------------|
| power supply                                                                                                                                                                         |                                                                                                                                    |                |
|                                                                                                                                                                                      | V 230/1                                                                                                                            |                |
| frequency (Hz)                                                                                                                                                                       | 50                                                                                                                                 |                |
| motor power capacity (Kw)                                                                                                                                                            | <b>/ (Kw)</b> 0,105                                                                                                                |                |
| net weight (Kg) 44                                                                                                                                                                   |                                                                                                                                    |                |
| gross weight (Kg) 56                                                                                                                                                                 |                                                                                                                                    |                |
| breadth (mm)                                                                                                                                                                         | 600                                                                                                                                |                |
| depth (mm)                                                                                                                                                                           | 585                                                                                                                                |                |
| height (mm)                                                                                                                                                                          | 855                                                                                                                                |                |
| TECHNICAL CARD                                                                                                                                                                       |                                                                                                                                    |                |
| CODE/PICTURES                                                                                                                                                                        | DESCRIPTION                                                                                                                        | PRICE/DELIVERY |
| Cabinets Range                                                                                                                                                                       | Delivery from 4 to 9 days<br>FORCAR - Optional for Semi-professional Fridge<br>Cabinets Range<br>Small plasticized grid mm.500x211 |                |
| FO-GRP400 Delivery from 4 to 9 days   FORCAR - Optional for Refrigerated Cabinets Range SEMI-PROFESSIONAL Line   Large plasticized grid mm.500x415 Large plasticized grid mm.500x415 |                                                                                                                                    |                |