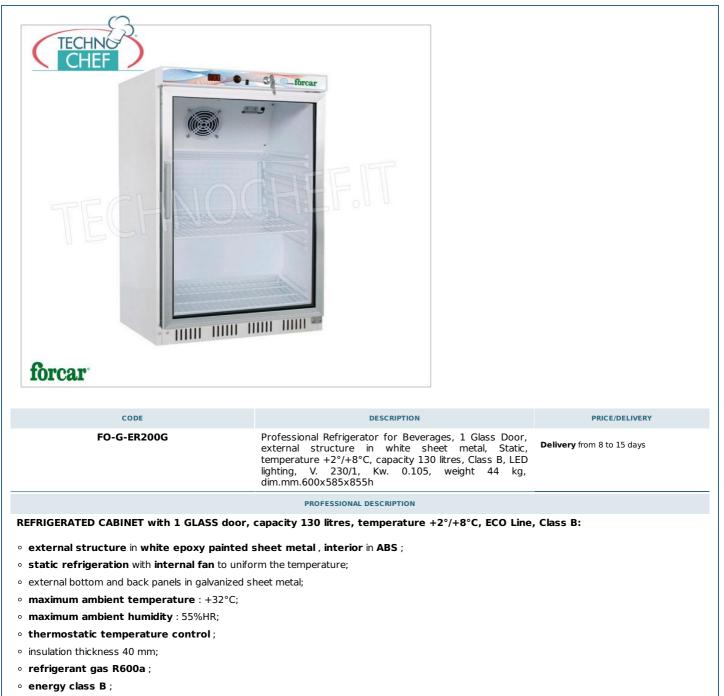

Services and Technologies for professional catering since 1973

- stop defrost type;
- automatic condensation water evaporation;
- led illumination ;
- possibility of door reversal;
- Lock with Key;
- internal dimensions : 510x485x620.

## Supplied :

- n.2 grids 500x415 mm
- n.1 grid 500x211 mm

## **Options/Accessories** :

- $\circ~$  small plasticized grill measuring 511x211 mm Code FO-GRP200
- large plasticized grid measuring 500x415 mm Code FO-GRP400

## CE mark Made in ASIA

| TECHNICAL CARD                                                                                                                                                                       |                                                                                                                                    |                |
|--------------------------------------------------------------------------------------------------------------------------------------------------------------------------------------|------------------------------------------------------------------------------------------------------------------------------------|----------------|
| power supply                                                                                                                                                                         |                                                                                                                                    |                |
|                                                                                                                                                                                      | V 230/1                                                                                                                            |                |
| frequency (Hz)                                                                                                                                                                       | 50                                                                                                                                 |                |
| motor power capacity (Kw)                                                                                                                                                            | <b>/ (Kw)</b> 0,105                                                                                                                |                |
| net weight (Kg) 44                                                                                                                                                                   |                                                                                                                                    |                |
| gross weight (Kg) 56                                                                                                                                                                 |                                                                                                                                    |                |
| breadth (mm)                                                                                                                                                                         | 600                                                                                                                                |                |
| depth (mm)                                                                                                                                                                           | 585                                                                                                                                |                |
| height (mm)                                                                                                                                                                          | 855                                                                                                                                |                |
| TECHNICAL CARD                                                                                                                                                                       |                                                                                                                                    |                |
| CODE/PICTURES                                                                                                                                                                        | DESCRIPTION                                                                                                                        | PRICE/DELIVERY |
| Cabinets Range                                                                                                                                                                       | Delivery from 4 to 9 days<br>FORCAR - Optional for Semi-professional Fridge<br>Cabinets Range<br>Small plasticized grid mm.500x211 |                |
| FO-GRP400 Delivery from 4 to 9 days   FORCAR - Optional for Refrigerated Cabinets Range SEMI-PROFESSIONAL Line   Large plasticized grid mm.500x415 Large plasticized grid mm.500x415 |                                                                                                                                    |                |