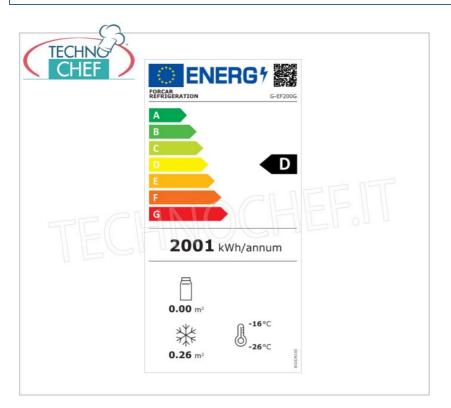

Services and Technologies for professional catering since 1973

| CODE        | DESCRIPTION                                                                                                                                                                                                                                           | PRICE/DELIVERY                    |
|-------------|-------------------------------------------------------------------------------------------------------------------------------------------------------------------------------------------------------------------------------------------------------|-----------------------------------|
| FO-G-EF200G | Freezer-Freezer Cabinet 1 glass door, STATIC with FIXED EVAPORATING GRILLED SHELVES, ECO Line, external structure in sheet metal, internal in ABS, 130 litres, Temp18°/-22°C, Gas R290, Class D, V. 230/1, Kw.0.27, Weight 45 Kg, dim.mm.600x600x855h | <b>Delivery</b> from 8 to 15 days |
|             |                                                                                                                                                                                                                                                       |                                   |

# FREEZER-FREEZER CABINET 1 GLASS DOOR, capacity 130 litres, temperature -18° ~ -22°C, ECO Line, Class D:

- External structure in white epoxy painted sheet metal, Internal in ABS;
- Static refrigeration with fixed grated evaporators;
- External bottom and rear panels in galvanized sheet metal;
- $\circ \ \ \textbf{Thermostatic temperature control} \ ;$
- ECOLOGICAL Refrigerating Group with R290 gas;
- Energy Class D;
- Manual defrost;
- Maximum ambient temperature : +32°C;
- Maximum ambient humidity: 55%HR;
- Insulation thickness 40 mm;
- Equipped with internal LED light;
- Lock with key as standard;
- Internal dimensions : 480x440x620h.