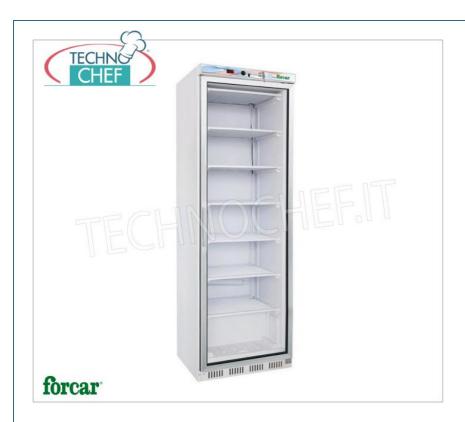

Services and Technologies for professional catering since 1973

| CODE        | DESCRIPTION                                                                                                                                                                                                                                       | PRICE/DELIVERY                    |
|-------------|---------------------------------------------------------------------------------------------------------------------------------------------------------------------------------------------------------------------------------------------------|-----------------------------------|
| FO-G-EF400G | Freezer-Freezer Cabinet, STATIC with FIXED EVAPORATING GRID SHELVES, 1 glass door, Eco Line, external structure in sheet metal, internal in ABS, 350 lt., Temp18°/-22°C, Gas R290, Class C, V .230/1, Kw.0.38, Weight 76 Kg, dim.mm.600x585x1855h | <b>Delivery</b> from 8 to 15 days |

## PROFESSIONAL DESCRIPTION

- 1 GLASS DOOR REFRIGERATOR/FREEZER CABINET, capacity 350 litres, temperature -18° ~ -22°C, ECO Line, Class C:
- External structure in white epoxy painted sheet metal, Internal in ABS;
- Static refrigeration with fixed grated evaporators;
- External bottom and rear panels in galvanized sheet metal;
- Thermostatic temperature control;
- Manual defrost;
- ECOLOGICAL Refrigerant Group with R290 gas;
- Energy class C;
- Maximum ambient temperature : +32°C;
- Maximum ambient humidity: 55%HR;
- Insulation thickness 40 mm;
- Equipped with internal LED light;
- Possibility of door reversal;
- Lock with key as standard;
- $\bullet \ \ \, \textbf{Internal dimensions} : 510x485x1620h. \\$

## Supplied:

n.6 fixed EVAPORATING GRILLING shelves mm. 480x440x160h.