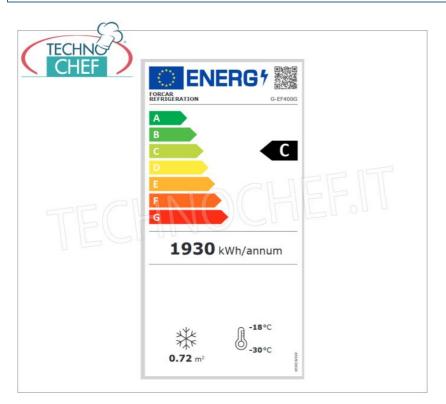

Services and Technologies for professional catering since 1973

| CODE        | DESCRIPTION                                                                                                                                                                                                                                       | PRICE/DELIVERY                    |
|-------------|---------------------------------------------------------------------------------------------------------------------------------------------------------------------------------------------------------------------------------------------------|-----------------------------------|
| FO-G-EF400G | Freezer-Freezer Cabinet, STATIC with FIXED EVAPORATING GRID SHELVES, 1 glass door, Eco Line, external structure in sheet metal, internal in ABS, 350 lt., Temp18°/-22°C, Gas R290, Class C, V .230/1, Kw.0.38, Weight 76 Kg, dim.mm.600x585x1855h | <b>Delivery</b> from 8 to 15 days |

## PROFESSIONAL DESCRIPTION

- 1 GLASS DOOR REFRIGERATOR/FREEZER CABINET, capacity 350 litres, temperature -18° ~ -22°C, ECO Line, Class C:
- External structure in white epoxy painted sheet metal, Internal in ABS;
- Static refrigeration with fixed grated evaporators;
- External bottom and rear panels in galvanized sheet metal;
- Thermostatic temperature control;
- Manual defrost;
- ECOLOGICAL Refrigerant Group with R290 gas;
- Energy class C;
- Maximum ambient temperature : +32°C;
- Maximum ambient humidity: 55%HR;
- Insulation thickness 40 mm;
- Equipped with internal LED light;
- Possibility of door reversal;
- Lock with key as standard;
- $\bullet \ \ \, \textbf{Internal dimensions} : 510x485x1620h. \\$