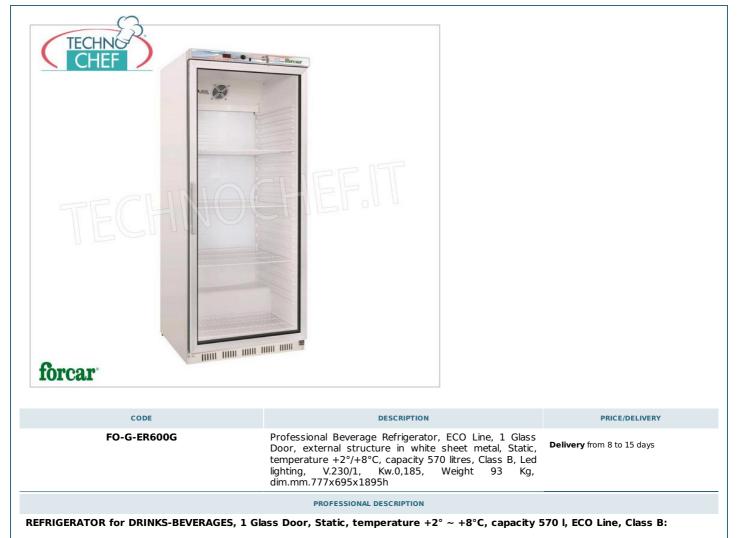

## Services and Technologies for professional catering since 1973

- $\circ~$  external structure in white epoxy painted sheet metal , interior in ABS ;
- static refrigeration with internal fan to uniform the temperature;
- external back and bottom panels in galvanized sheet metal;
- thermostatic temperature control;
- maximum ambient temperature : +32°C;
- maximum ambient humidity : 55%HR;
- R600a refrigerant gas ;
- energy class B;
- type of defrost on standby;
- automatic condensation water evaporation;
- insulation thickness 60 mm ;
- internal LED lighting ;
- door inversion possibility;
- lock with key;
- internal dimensions : 657x580x1660.

## Included :

- n.3 grids mm.630x480
- n.1 grid mm.630X290

## **Options/Accessories** :

- $\circ~$  plasticized grid mm.650x520 Cod.FO-GRP600
- small plasticized grid mm.650x290 Cod.FO-GRP600P
- CE mark Made in ASIA

| TECHNICAL CARD            |                                                                                                    |             |                |
|---------------------------|----------------------------------------------------------------------------------------------------|-------------|----------------|
| power s                   | upply                                                                                              | Monofase    |                |
|                           | Volts                                                                                              | V 230/1     |                |
| frequency (Hz)            |                                                                                                    | 50          |                |
| motor power capacity (Kw) |                                                                                                    | 0,185       |                |
| net weight (Kg)           |                                                                                                    | 93          |                |
| gross weight (Kg)         |                                                                                                    | 107         |                |
| breadth (mm)              |                                                                                                    | 777         |                |
| depth (mm)                |                                                                                                    | 695         |                |
| height                    | (mm)                                                                                               | 1895        |                |
| TECHNICAL CARD            |                                                                                                    |             |                |
|                           |                                                                                                    |             |                |
| CODE/PICTURES             |                                                                                                    | DESCRIPTION | PRICE/DELIVERY |
|                           | Delivery from 4 to 9 days<br>Small plasticized grill<br>Small plasticized grating mm.650x290       |             |                |
|                           | <b>Delivery</b> from 4 to 9 days<br><b>Plasticized grigila</b><br>Plasticized grille of mm.650x520 |             |                |