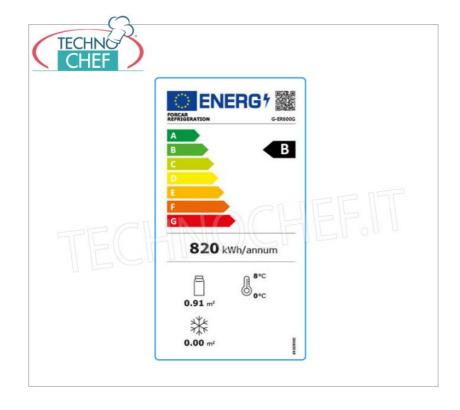

## Services and Technologies for professional catering since 1973

- $\circ~$  external structure in white epoxy painted sheet metal , interior in ABS ;
- static refrigeration with internal fan to uniform the temperature;
- external back and bottom panels in galvanized sheet metal;
- thermostatic temperature control;
- maximum ambient temperature : +32°C;
- maximum ambient humidity : 55%HR;
- R600a refrigerant gas ;
- energy class B;
- type of defrost on standby;
- automatic condensation water evaporation;
- insulation thickness 60 mm ;
- internal LED lighting ;
- door inversion possibility;
- lock with key;
- internal dimensions : 657x580x1660.