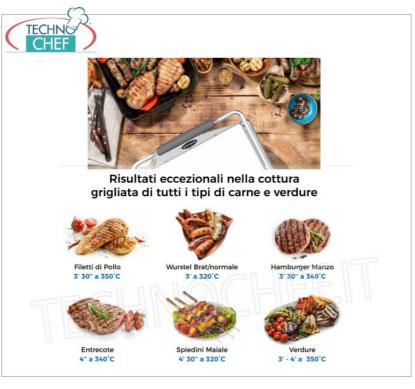

## COOKING PLATE in BLACK GLASS CERAMIC table, SPIDOGLASS Line, with TOP and LOWER RIBBED HOB, version with MANUAL CONTROLS:

- Structure in pressed AISI 304 stainless steel;
- Black striped glass ceramic hobs;
- Cooking surface 300x400 mm;
- Manual commands;
- Max temperature 400 ° C for cooking raw foods such as meat, fish, vegetables, eggs, etc ..;
- Fast and effective cleaning in just 10 minutes thanks to the use of glass ceramic and a special detergent;
- **Preheating times reduced by 60%** thanks to the infrared heating system;
- Energy consumption reduced by 60% thanks to the sophisticated thermal insulation system that reduces unnecessary heat loss;
- Strong but light , weight reduced by 30% thanks to the materials used;
- Exceptional results in grilling all types of meat and vegetables .