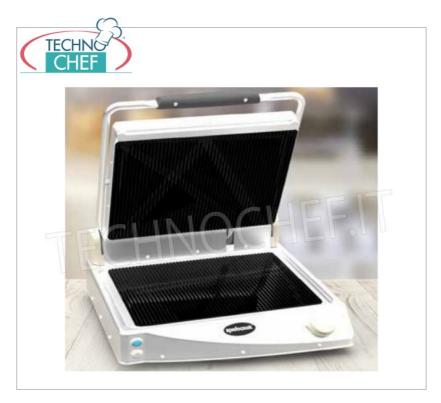

## COOKING PLATE in BLACK GLASS CERAMIC table, SPIDOGLASS Line, with TOP and LOWER RIBBED HOB, version with MANUAL CONTROLS:

- Structure in pressed AISI 304 stainless steel;
- Black striped glass ceramic hobs;
- Cooking surface 300x400 mm;
- Manual commands;
- Max temperature 400 ° C for cooking raw foods such as meat, fish, vegetables, eggs, etc ..;
- Fast and effective cleaning in just 10 minutes thanks to the use of glass ceramic and a special detergent;
- **Preheating times reduced by 60%** thanks to the infrared heating system;
- Energy consumption reduced by 60% thanks to the sophisticated thermal insulation system that reduces unnecessary heat loss;
- Strong but light , weight reduced by 30% thanks to the materials used;
- Exceptional results in grilling all types of meat and vegetables .