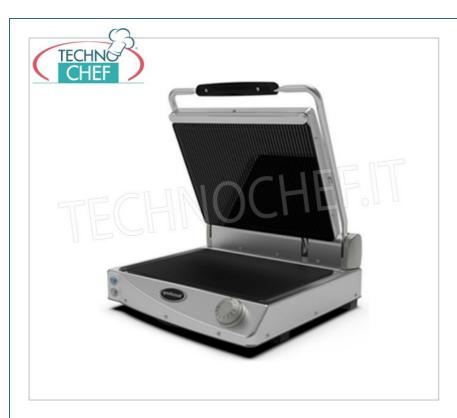

Services and Technologies for professional catering since 1973

| CODE          | DESCRIPTION                                                                                                                                                                                    | PRICE/DELIVERY                   |
|---------------|------------------------------------------------------------------------------------------------------------------------------------------------------------------------------------------------|----------------------------------|
| SPC-SP015PR-B | COOKING PLATE in black GLASS CERAMIC table, SPIDOGLASS Line, with lower and upper RIGATO top, MANUAL CONTROLS, Max temperature 400 ° C, V.230 / 1, Kw.2,8, Weight 14,9 Kg, dim.mm.481x457x182h | <b>Delivery</b> from 4 to 9 days |

## COOKING PLATE in BLACK GLASS CERAMIC table, SPIDOGLASS Line, with TOP and LOWER RIBBED HOB, version with MANUAL CONTROLS:

- Structure in pressed AISI 304 stainless steel;
- Black striped glass ceramic hobs;
- Cooking surface 300x400 mm;
- Manual commands;
- Max temperature 400 ° C for cooking raw foods such as meat, fish, vegetables, eggs, etc ..;
- Fast and effective cleaning in just 10 minutes thanks to the use of glass ceramic and a special detergent;
- **Preheating times reduced by 60%** thanks to the infrared heating system;
- Energy consumption reduced by 60% thanks to the sophisticated thermal insulation system that reduces unnecessary heat loss;
- Strong but light , weight reduced by 30% thanks to the materials used;
- Exceptional results in grilling all types of meat and vegetables .