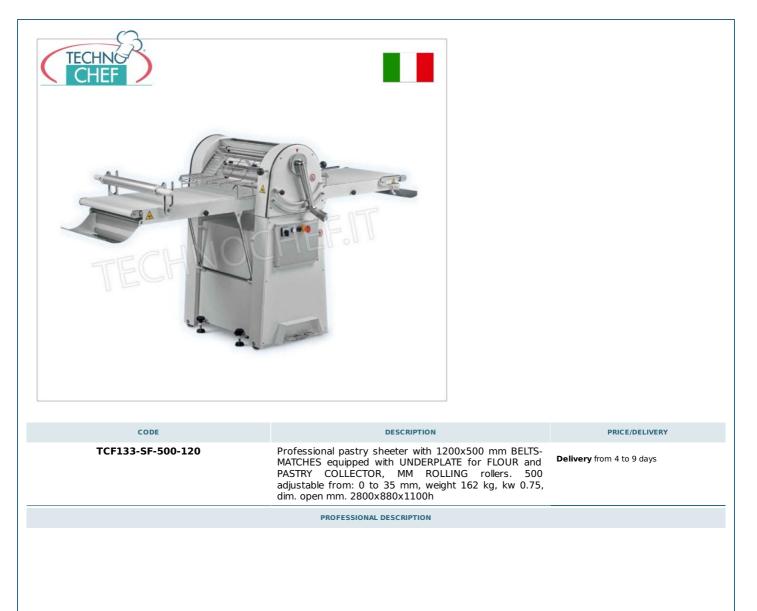

Services and Technologies for professional catering since 1973

Professional floor-standing PASTRY SHEETER, with 1200x500 mm BELTS-MATS with UNDERPLATE for FLOUR collection and PASTRY COLLECTION, Roller opening from: 0 to 35 mm, Folding TABLES 1200 mm long:

- Designed and engineered to ensure extremely easy and functional use , in full compliance with international safety standards;
- Reliable, solid and efficient structure , it meets the needs of restaurants, hotels, pastry shops and small and medium-sized bakeries;
- Shoulders and covers in cast aluminium;
- Possibility of working any type of pasta, up to very thin thicknesses;
- Hard chrome plated rolling cylinders , ground and polished ;
- Micrometric adjustment of the cylinder opening with aluminum handle;
- cylinder diameter: Ø 6 cm;
- cylinder opening: from 0 to 3.5 cm;
- cylinder length: 50 cm;

0

0

0

0

- Paste scraper on easily removable cylinders , for easy and effective cleaning;
- Movement of the BELTS-MATCHES via pedal control;
- Conveyor belts with variable speed to avoid wrinkles in the pastry ;
- Stainless steel protection grills with safety microswitch;
- Shielded bearings to avoid flour infiltration;
- Tables that fold upwards , so as to reduce the overall dimensions when the machine is at rest;
- Non-removable table system with stainless steel under-top for FLOUR collection and Dough collection ;
- Mounted on wheels to facilitate movement;
- Working dimensions : 2800 x 880 x 1100h mm;
- Dimensions at rest : 800 x 880 x 1920 mm;
- Low voltage and dual control electrical system (manual and pedal);
- Accident prevention guards , connected to the electrical system via limit switches;