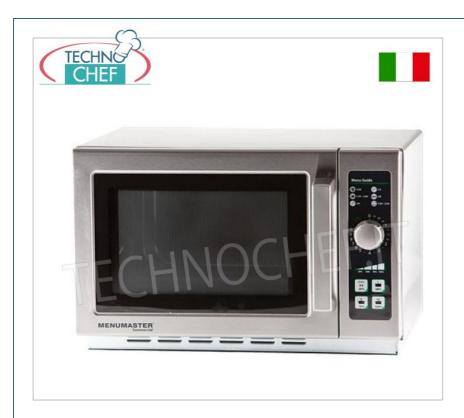

Services and Technologies for professional catering since 1973

| CODE        | DESCRIPTION                                                                                                                                                                                               | PRICE/DELIVERY                   |
|-------------|-----------------------------------------------------------------------------------------------------------------------------------------------------------------------------------------------------------|----------------------------------|
| KRRCS511DSE | MENUMASTER professional microwave oven, with MANUAL CONTROLS, 368x381x216h mm cooking chamber, suitable for 2/3 GN containers, power output 1.1 kW, V.230/1, 1.55 kW, weight 18.6 Kg, dim.mm 559x438x349h | <b>Delivery</b> from 4 to 9 days |

## PROFESSIONAL DESCRIPTION

MENUMASTER professional microwave oven, with MANUAL CONTROLS, suitable for Gastro-Norm 2/3 containers, power output 1.1~kW:

- manual analog controls with rotary knob;
- o power output: 1.1 kW;
- cooking chamber measuring 368x381x216 mm h, 34 litres, suitable for large containers up to the maximum size of GN 2/3 (mm.353x325), or two GN 1/3 containers (mm.325x175);
- $\circ~$  the small external dimensions make it particularly suitable for small environments ;
- the large capacity of the chamber is ideal for fast catering where space is essential, such as snack bars, snack bars, fast food, etc ..;
- 5 power variators;
- timer up to 10 minutes.