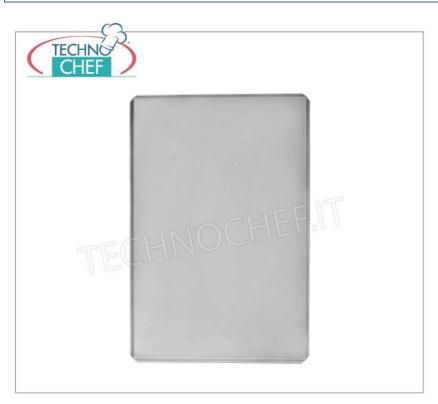

# Gastronorn Trays in Aluminum, 530x650 mm, Flared edge, Open Corners ALUMINUM tray with 4 Flared edges and Open Corners GN 2/1, Weight 0,6 kg, dim. cm 53x65x1h