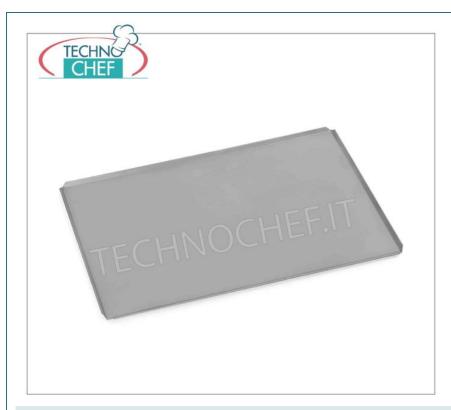

# Gastronorn Trays in Aluminum, 530x650 mm, Flared edge, Open Corners ALUMINUM tray with 4 Flared edges and Open Corners GN 2/1, Weight 0,6 kg, dim. cm 53x65x1h