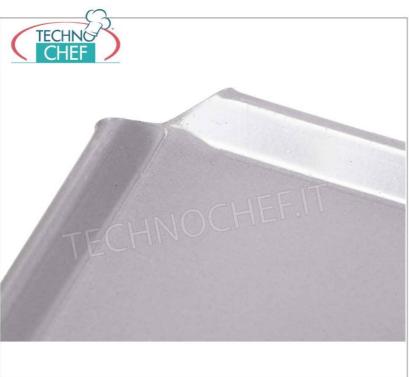

## Gastronorn tray in aluminum, 325x265 mm, flared

**edge, open corners**ALUMINUM tray with 4 Flared edges and Open Corners GN 1/2, Weight 0,6 kg, dim. 32.5x26.5x1h cm

### Gastronorn tray in aluminum, 325x354 mm, flared edge, open corners ALUMINUM tray with 4 Flared edges and Open Corners

GN 2/3, Weight 0,6 kg, dim. 32.5x35.4x1h cm

#### Gastronorn tray in aluminum, 325x530 mm, flared edge, open corners

ALUMINUM tray with 4 Flared edges and Open Corners GN 1/1, Weight 0,6 kg, dim. 32.5x53x1h cm

# Gastronorn Trays in Aluminum, 530x650 mm, Flared edge, Open Corners ALUMINUM tray with 4 Flared edges and Open Corners GN 2/1, Weight 0,6 kg, dim. cm 53x65x1h