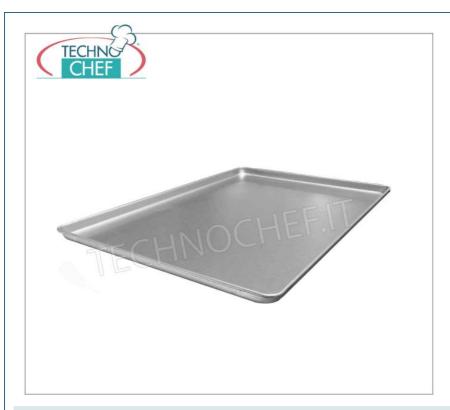

#### TECNOSERVICE'21 srl

by Tinti Sergio Via Carlo Pisacane, 134 61032 Fano (PU) Italy P.IVA IT0200411413

Tel. +39 0721 805911 FAX +39 0721 809794 e-mail: staff@technochef.it www.technochef.it www.technochef.eu

Services and Technologies for professional catering since 1973



## PROFESSIONAL DESCRIPTION

## **AVAILABLE MODELS**

# TCF161-ALV325530



**Delivery** from 10 to 18 days

# Aluminum Tray, 325x530 mm, Tray Printed with **Continuous Flared edge**ALUMINUM Tray Molded in Tray with Continuous Flared

edge, GN 1/1, Weight 0,6 kg, dim. 32.5x53x1h cm

### TCF161-ALV400600



**Delivery** from 10 to 18 days

# Aluminum Tray, 400x600 mm, Tray Printed with

Continuous Flared edge
ALUMINUM Tray Molded Tray with Continuous Flared edge, Standard Size, Weight 0,6 kg, dim. cm 40x60x1h

# TCF161-ALV530650



Aluminum Tray, 530x650 mm, Tray Printed with Continuous Flared edge

ALUMINUM Tray Molded Tray with Continuous Flared edge, GN 2/1, Weight 0,6 kg, dim. cm 53x65x1h

Delivery from 10 to 18 days