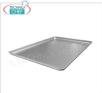

### TCF161-ALV400600

**Delivery** from 10 to 18 days

# Aluminum Tray, 400x600 mm, Tray Printed with

Continuous Flared edge
ALUMINUM Tray Molded Tray with Continuous Flared edge, Standard Size, Weight 0,6 kg, dim. cm 40x60x1h