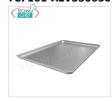

# TCF161-ALV530650

Aluminum Tray, 530x650 mm, Tray Printed with Continuous Flared edge

ALUMINUM Tray Molded Tray with Continuous Flared edge, GN 2/1, Weight 0,6 kg, dim. cm 53x65x1h

Delivery from 10 to 18 days