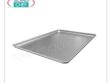

# TCF161-ALV325530

**Delivery** from 10 to 18 days

# Aluminum Tray, 325x530 mm, Tray Printed with **Continuous Flared edge**ALUMINUM Tray Molded in Tray with Continuous Flared

edge, GN 1/1, Weight 0,6 kg, dim. 32.5x53x1h cm