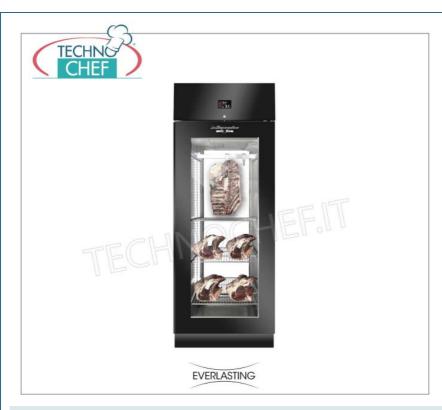

Services and Technologies for professional catering since 1973  $\,$ 

PROFESSIONAL DESCRIPTION

MEAT AGING CABINET, 1 DOOR WITH GLASS FRONT, IN BLACK PLASTIC-COATED STEEL, TEMPERATURE  $+0^{\circ}/+10^{\circ}$ C, CAPACITY Kg. 150, PANORAMIC Version with GLASS on the BACK, DIM. cm 75x85x208h: • Internal structure in AISI 304 stainless steel; · External in black plasticized steel; • Wide internal visibility thanks to the windows on the door and on the back of the cabinet; Interior with rounded edges and printed bottom; o Grid racks and guides in AISI 304 stainless steel; • Height-adjustable stainless steel feet (130/200 mm) • Standard manual or timed UV-C germicidal lamp; Interior lighting with K6500 LED bars; Self-closing doors with 105° stop with easily replaceable magnetic gaskets and lock with key; 0  $\circ$  Operating temperature +0°/+10°C • Active humidity regulation from 40% to 90% Insulation thickness 75 mm; It does not require connection to the water mains; • Ventilated refrigeration with cataphoresis treated evaporator; • ECOLOGICAL GAS refrigerant R452A; • Automatic evaporation of condensate water with self-regulating electric resistance; • Automatic defrosting with electric resistance; • Wi-Fi connection for remote viewing and control; • USB device for software update; • MEAT Touch electronic control panel with 4.3" touch screen display; • N. 3 pre-set recipes , programmable up to 4 distinct phases for each recipe; N. 10 completely customizable recipes that can be memorized on the instrument; o Constant display of internal temperature and humidity; • Clock and calendar (RTC) and Multilingual menu; • Power supply: 230/1/50Hz • External dimensions mm . 750x850x2080h o Weight: Kg. 196 o Capacity Kg. 150 Included: 3 pairs of stainless steel guides, 1 meat hook, 2 meat hooks, 3 stainless steel grids **CE MARK** Made in Italy

## MEAT AGING CABINET, Black 1 GLASS Door, Max load 150 Kg, mod. STG MEAT700 BLACK PANORAMA

Everlasting - Meat Aging-Maturation CABINET in BLACK PLASTIC COATED STEEL, 1 GLASS DOOR, Panoramic Version with Glass on the Back, Gas R 452a, Temp. +0°/+10° C, Capacity Kg. 150, Dim. mm 750x850x2080h