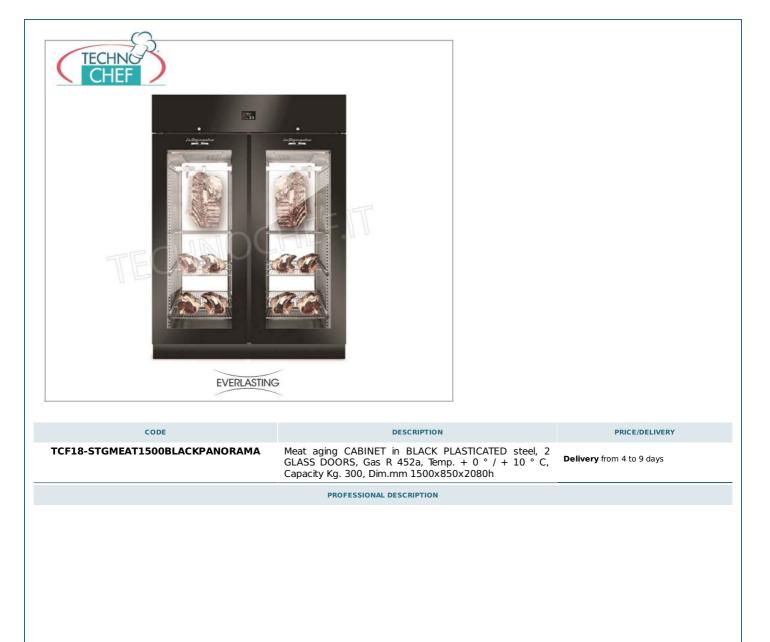

Services and Technologies for professional catering since 1973

| MEAT STRAINING CABINET,   | <b>2 DOORS WITH FRONT</b> | AND BACK GLASS,   | IN BLACK PLASTICATED | STEEL, TEMPERATURE + 0 | °/+10° |
|---------------------------|---------------------------|-------------------|----------------------|------------------------|--------|
| C, CAPACITY Kg. 300, DIM. | cm 150x85x208h, mod       | . STG MEAT 1500 I | BLACK PANORAMA:      |                        |        |

- Internal structure in AISI 304 stainless steel;
- Black plasticized steel exterior;
- Wide internal visibility thanks to the windows on the door and on the back of the cabinet;
- Interior with rounded edges and printed bottom;
- Racks, grids and guides in AISI 304 stainless steel;
- Height- adjustable stainless steel feet (130/200 mm)
- 0

.

- Manual or timed UV-C germicidal lamp;
- Internal lighting with K6500 LED bars;
- $\circ~$  Self-closing doors with 105  $^\circ$  stop with easily replaceable magnetic seals and key lock;
- 0 0
- Operating temperature + 0 ° / + 10 ° C
- Active humidity regulation from 40% to 90%
- 75 mm insulation thickness;
- It does not require connection to the water mains;
- Ventilated refrigeration with cataphoresis treated evaporator;
- ECOLOGICAL GAS refrigerant R452A;
- Automatic evaporation of condensation water with self-regulating electric resistance;
- Automatic defrost with electric resistance;
- 0
- 0
- Wi-Fi connection for remote viewing and control;
- USB device for software update;
- MEAT Touch electronic control panel with 4.3 " touch screen display;
- N. 3 preset recipes , programmable up to 4 distinct phases for each recipe;
- 10 fully customizable recipes that can be stored on the instrument;
- Constant visualization of the internal temperature and humidity on the display;
- Clock and calendar (RTC) and Multilingual Menu ;
- 0 0
- Power supply : 230/1/50 Hz
- External dimensions mm . 1500x850x2080h
- Weight: Kg. 332
- Capacity Kg. 300