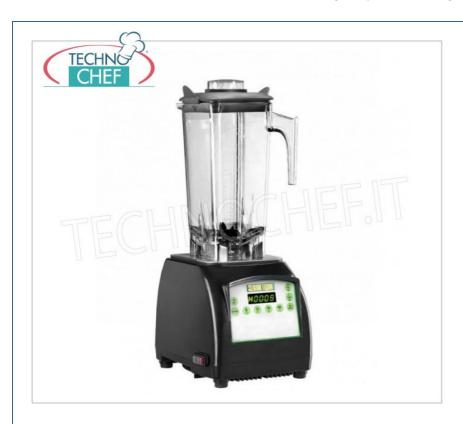

## PROFESSIONAL DESCRIPTION

BLENDER, for the preparation of milkshakes, milk shakes, smoothies etc ..:

- made of plastic with transparent lexan glass;
- cup capacity 2 lt;
- 4-blade knife in stainless steel;
- o 2 speed motor,
- speed 28,000 rpm;
- speed regulator;
- 4 stored programs (8-12-30-60 ");
- slow and fast 'pulse' button;
- key for crushing;
- $\circ \ \ \textbf{safety microswitch} \ \textbf{on glass;}$
- $\circ~$  cap on lid to add ingredients during work.

### Accessories / Optionals :

o stainless steel glass

## **CE** mark

| TECHNICAL CARD |  |  |
|----------------|--|--|
| Monofase       |  |  |
| V 230/1        |  |  |
| 5060           |  |  |
| 1,5            |  |  |
| 5              |  |  |
| 6              |  |  |
|                |  |  |