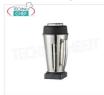

breadth (mm) 200
depth (mm) 260
height (mm) 520

TECHNICAL CARD

CODE/PICTURES
DESCRIPTION
PRICE/DELIVERY

FM-BINOX
Delivery from 4 to 9 days

# TECHNOCHEF - Stainless Steel Glass for Blenders, Mod.BINOX

Glass made entirely of stainless steel for blenders.