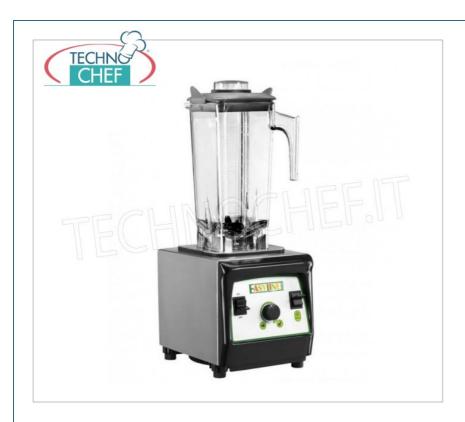

Services and Technologies for professional catering since 1973

| CODE    | DESCRIPTION                                                                                                                                                   | PRICE/DELIVERY |
|---------|---------------------------------------------------------------------------------------------------------------------------------------------------------------|----------------|
| FMBL021 | Blender, EASYLINE-FIMAR, made of stainless steel with<br>transparent lexan glass, capacity 2 lt., Adjustable speed,<br>V.230 / 1, Kw.1.5, dim.mm.200x260x520h | Delivery       |

## BLENDER, for the preparation of milkshakes, milk shakes, smoothies etc ..:

- made of plastic with transparent lexan glass;
- cup capacity 2 lt;
- $\circ$  4-blade knife in stainless steel;
- speed 28,000 rpm;
- speed regulator;
- pulse button;
- $\circ \ \ \textbf{safety microswitch} \ \textbf{on glass;}$
- cap on lid to add ingredients during work.

# CE mark

| TECHNICAL CARD            |          |  |
|---------------------------|----------|--|
| power supply              | Monofase |  |
| Volts                     | V 230/1  |  |
| frequency (Hz)            | 5060     |  |
| motor power capacity (Kw) | 1,5      |  |
| net weight (Kg)           | 5,2      |  |
| gross weight (Kg)         | 6,5      |  |
| breadth (mm)              | 200      |  |
| depth (mm)                | 260      |  |
| height (mm)               | 520      |  |
| TECHNICAL CARD            |          |  |