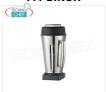

### Accessories / Optional :

o stainless steel glass

CODE/PICTURES DESCRIPTION PRICE/DELIVERY

FM-BINOX

**TECHNOCHEF - Stainless Steel Glass for Blenders, Mod.BINOX**Glass made entirely of stainless steel for blenders.

**Delivery** from 4 to 9 days