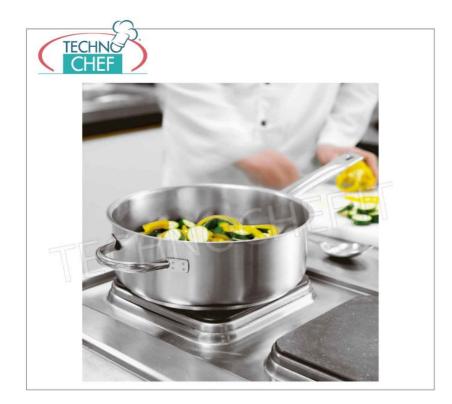

S 2000, in STAINLESS<br>STEEL, diameter 240 mm, high 80 mm, LT. 3.7                                   | Delivery |
| PD11008-28 | LOW CASSEROLE 1 handle in STAINLESS STEEL for<br>INDUCTION, 28 cm<br>LOW CASSEROLE 1 handle, 2000 SERIES, suitable for<br>STAINLESS STEEL INDUCTION PLATES, diameter 280<br>mm, high mm 95, LT 5.8      | Delivery |
| PD11008-32 | LOW CASSEROLE 1 handle in STAINLESS STEEL for<br>INDUCTION, 32 cm<br>LOW CASSEROLE 1 handle, SERIES 2000, suitable for<br>INDUCTION PLATES in STAINLESS STEEL, diameter<br>mm.320, high mm.110, LT 9.2  | Delivery |
| PD11008-36 | LOW CASSEROLE 1 handle in STAINLESS STEEL for<br>INDUCTION, 36 cm<br>LOW CASSEROLE 1 handle, SERIES 2000, suitable for<br>INDUCTION PLATES in STAINLESS STEEL, diameter<br>mm.360, height mm.130, LT 13 | Delivery |