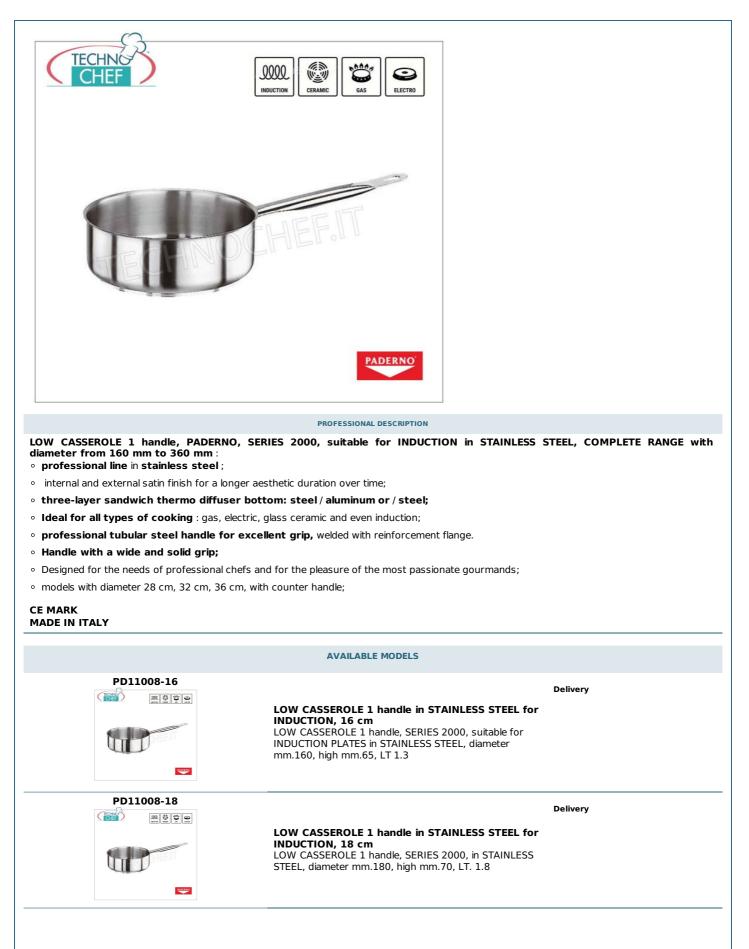

Services and Technologies for professional catering since 1973

| PD11008-20 | LOW CASSEROLE 1 handle in STAINLESS STEEL for<br>INDUCTION, 20 cm<br>LOW CASSEROLE 1 handle, SERIES 2000, in STAINLESS<br>STEEL, diameter mm.200, high mm.75, LT. 2.5                                   | Delivery |
|------------|---------------------------------------------------------------------------------------------------------------------------------------------------------------------------------------------------------|----------|
| PD11008-24 | LOW CASSEROLE 1 handle in STAINLESS STEEL for<br>INDUCTION, 24 cm<br>LOW CASSEROLE 1 handle, SERIES 2000, in STAINLESS<br>STEEL, diameter 240 mm, high 80 mm, LT. 3.7                                   | Delivery |
| PD11008-28 | LOW CASSEROLE 1 handle in STAINLESS STEEL for<br>INDUCTION, 28 cm<br>LOW CASSEROLE 1 handle, 2000 SERIES, suitable for<br>STAINLESS STEEL INDUCTION PLATES, diameter 280<br>mm, high mm 95, LT 5.8      | Delivery |
| PD11008-32 | LOW CASSEROLE 1 handle in STAINLESS STEEL for<br>INDUCTION, 32 cm<br>LOW CASSEROLE 1 handle, SERIES 2000, suitable for<br>INDUCTION PLATES in STAINLESS STEEL, diameter<br>mm.320, high mm.110, LT 9.2  | Delivery |
| PD11008-36 | LOW CASSEROLE 1 handle in STAINLESS STEEL for<br>INDUCTION, 36 cm<br>LOW CASSEROLE 1 handle, SERIES 2000, suitable for<br>INDUCTION PLATES in STAINLESS STEEL, diameter<br>mm.360, height mm.130, LT 13 | Delivery |