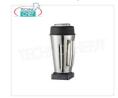

### FM-BINOX

# TECHNOCHEF - Stainless Steel Glass for Blenders, Mod.BINOX

**Delivery** from 4 to 9 days

Glass made entirely of stainless steel for blenders.