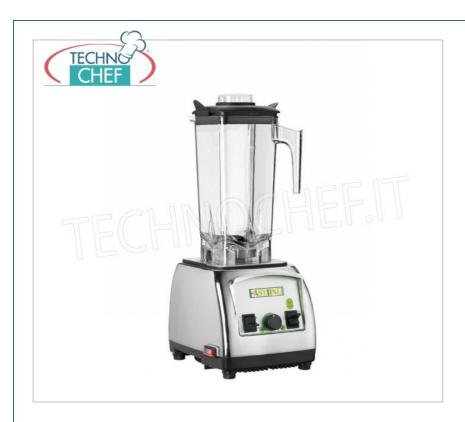

Services and Technologies for professional catering since 1973

| CODE     | DESCRIPTION                                                                                                                                                  | PRICE/DELIVERY |
|----------|--------------------------------------------------------------------------------------------------------------------------------------------------------------|----------------|
| FMBL020B | Blender, EASYLINE-FIMAR, made of chromed plastic with<br>transparent lexan glass, capacity lt.2, adjustable speed,<br>V.230 / 1, Kw.1.5, dim.mm.190x220x490h | Delivery       |

## PROFESSIONAL DESCRIPTION

BLENDER, for the preparation of milkshakes, milk shakes, smoothies etc  $\dots$ 

- made of chromed plastic with transparent lexan glass;
- cup capacity 2 lt;
- 4-blade knife in stainless steel;
- speed 28,000 rpm;
- $\quad \ \circ \ \ \, \text{speed regulator} \ ; \\$
- pulse button;
- safety microswitch on glass;
- $\circ~$  cap on lid to add ingredients during work.

### **CE** mark

| CE mark                   |          |  |
|---------------------------|----------|--|
| TECHNICAL CARD            |          |  |
| power supply              | Monofase |  |
| Volts                     | V 230/1  |  |
| frequency (Hz)            | 5060     |  |
| motor power capacity (Kw) | 1,5      |  |
| net weight (Kg)           | 4,2      |  |
| gross weight (Kg)         | 5,2      |  |
| breadth (mm)              | 190      |  |
| depth (mm)                | 220      |  |
| height (mm)               | 490      |  |