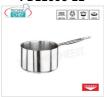

# PROFESSIONAL DESCRIPTION

HIGH CASSEROLE 1 handle, PAN SERIES 2000, suitable for INDUCTION in STAINLESS STEEL, COMPLETE RANGE with diameter from 120 mm to 360 mm:

- professional line in stainless steel;
- internal and external satin finish for a longer aesthetic duration over time;
- $\circ~$  three-layer sandwich thermo diffuser bottom: steel / aluminum or / steel;
- Ideal for all types of cooking: gas, electric, glass ceramic and even induction;
- $\circ~$  professional tubular steel handle for excellent grip, welded with reinforcement flange.
- Handle with a wide and solid grip;
- Designed for the needs of professional chefs and for the pleasure of the most passionate gourmands;
- o models with diameter 28 cm, 32 cm, 36 cm, with counter handle;