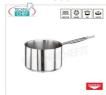

# PROFESSIONAL DESCRIPTION

HIGH CASSEROLE 1 handle, PAN SERIES 2000, suitable for INDUCTION in STAINLESS STEEL, COMPLETE RANGE with diameter from 120 mm to 360 mm:

- professional line in stainless steel;
- internal and external satin finish for a longer aesthetic duration over time;
- $\circ~$  three-layer sandwich thermo diffuser bottom: steel / aluminum or / steel;
- Ideal for all types of cooking: gas, electric, glass ceramic and even induction;
- $\circ~$  professional tubular steel handle for excellent grip, welded with reinforcement flange.
- Handle with a wide and solid grip;
- Designed for the needs of professional chefs and for the pleasure of the most passionate gourmands;
- o models with diameter 28 cm, 32 cm, 36 cm, with counter handle;