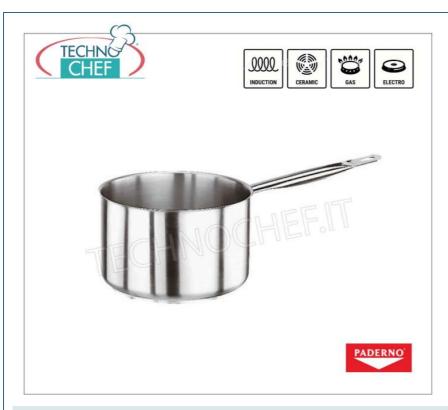

# PROFESSIONAL DESCRIPTION

HIGH CASSEROLE 1 handle, PAN SERIES 2000, suitable for INDUCTION in STAINLESS STEEL, COMPLETE RANGE with diameter from 120 mm to 360 mm:

- professional line in stainless steel;
- internal and external satin finish for a longer aesthetic duration over time;
- $\circ~$  three-layer sandwich thermo diffuser bottom: steel / aluminum or / steel;
- Ideal for all types of cooking: gas, electric, glass ceramic and even induction;
- $\circ~$  professional tubular steel handle for excellent grip, welded with reinforcement flange.
- Handle with a wide and solid grip;
- Designed for the needs of professional chefs and for the pleasure of the most passionate gourmands;
- o models with diameter 28 cm, 32 cm, 36 cm, with counter handle;

# CE MARK MADE IN ITALY