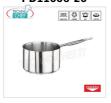

# PD11006-28

# Delivery

# HIGH CASSEROLE 1 handle in STAINLESS STEEL for INDUCTION, 28 cm

HIGH CASSEROLE 1 handle, SERIES 2000, in STAINLESS STEEL, diameter 280 mm, high 160 mm, LT. 9.8