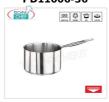

# PROFESSIONAL DESCRIPTION

HIGH CASSEROLE 1 handle, PAN SERIES 2000, suitable for INDUCTION in STAINLESS STEEL, COMPLETE RANGE with diameter from 120 mm to 360 mm:

- professional line in stainless steel;
- internal and external satin finish for a longer aesthetic duration over time;
- $\circ~$  three-layer sandwich thermo diffuser bottom: steel / aluminum or / steel;
- Ideal for all types of cooking: gas, electric, glass ceramic and even induction;
- $\circ~$  professional tubular steel handle for excellent grip, welded with reinforcement flange.
- Handle with a wide and solid grip;
- Designed for the needs of professional chefs and for the pleasure of the most passionate gourmands;
- o models with diameter 28 cm, 32 cm, 36 cm, with counter handle;

# PD11006-14

Delivery

HIGH CASSEROLE 1 handle in STAINLESS STEEL for INDUCTION, cm 14

HIGH CASSEROLE 1 handle, SERIES 2000, in STAINLESS STEEL, diameter mm.140, high mm.80, LT. 1.2

Delivery