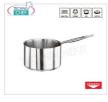

# PROFESSIONAL DESCRIPTION

HIGH CASSEROLE 1 handle, PAN SERIES 2000, suitable for INDUCTION in STAINLESS STEEL, COMPLETE RANGE with diameter from 120 mm to 360 mm:

- professional line in stainless steel;
- internal and external satin finish for a longer aesthetic duration over time;
- $\circ~$  three-layer sandwich thermo diffuser bottom: steel / aluminum or / steel;
- Ideal for all types of cooking: gas, electric, glass ceramic and even induction;
- $\circ~$  professional tubular steel handle for excellent grip, welded with reinforcement flange.
- Handle with a wide and solid grip;
- Designed for the needs of professional chefs and for the pleasure of the most passionate gourmands;
- o models with diameter 28 cm, 32 cm, 36 cm, with counter handle;