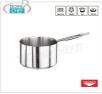

# PROFESSIONAL DESCRIPTION

HIGH CASSEROLE 1 handle, PAN SERIES 2000, suitable for INDUCTION in STAINLESS STEEL, COMPLETE RANGE with diameter from 120 mm to 360 mm:

- professional line in stainless steel;
- internal and external satin finish for a longer aesthetic duration over time;
- $\circ~$  three-layer sandwich thermo diffuser bottom: steel / aluminum or / steel;
- Ideal for all types of cooking: gas, electric, glass ceramic and even induction;
- $\circ~$  professional tubular steel handle for excellent grip, welded with reinforcement flange.
- Handle with a wide and solid grip;
- Designed for the needs of professional chefs and for the pleasure of the most passionate gourmands;
- o models with diameter 28 cm, 32 cm, 36 cm, with counter handle;

# 

PD11006-12

HIGH CASSEROLE 1 handle in STAINLESS STEEL for INDUCTION, 12 cm

HIGH CASSEROLE 1 handle, SERIES 2000, in STAINLESS STEEL, diameter 120 mm, 70 mm high, LT. 0.8