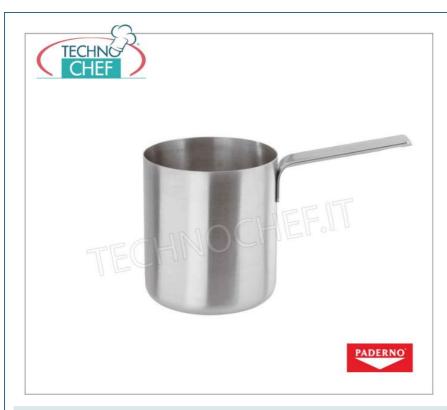

#### PROFESSIONAL DESCRIPTION

BAIN MARIE 1 handle, PADERNO brand, COMPLEMENT STAINLESS STEEL cookware, COMPLETE RANGE with diameter from 120 mm to 200 mm:

- professional line entirely in stainless steel;
- o complementary and preparation accessory;
- professional handle in tubular steel for an excellent grip;

#### **AVAILABLE MODELS**

PD11910-12

Delivery

BAIN MARIE casserole 1 handle, in STAINLESS STEEL, 12 cm

BAIN MARIE 1 handle, stainless steel, diameter 120 mm, high 140 mm, lt. 1.4

PD11910-14

Delivery

BAIN MARIE casserole 1 handle, in STAINLESS STEEL, 14 cm