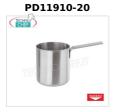

# BAIN MARIE Casserole 1 handle in STAINLESS STEEL, 20 cm

BAIN MARIE 1 handle, stainless steel, diameter 200 mm, high 220 mm, LT. 7