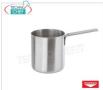

#### PROFESSIONAL DESCRIPTION

BAIN MARIE 1 handle, PADERNO brand, COMPLEMENT STAINLESS STEEL cookware, COMPLETE RANGE with diameter from 120 mm to 200 mm:

- professional line entirely in stainless steel;
- o complementary and preparation accessory;
- professional handle in tubular steel for an excellent grip;