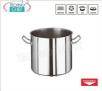

## PROFESSIONAL DESCRIPTION

PADERNO - POT 2 handles, SERIES 2000, suitable for INDUCTION in STAINLESS STEEL, COMPLETE RANGE with diameter from 160 mm to 600 mm :

- professional line in stainless steel;
- The internal and external finish is satin
- $\circ~$  three-layer sandwich thermo diffuser bottom: steel / aluminum or / steel ,
- The poured edge and the pronounced tubular stainless steel sleeve allow to combine ergonomics and practicality
- $\bullet \ \ \, \textbf{Ideal for all types of cooking}: gas, \, \text{electric, glass ceramic and even induction}; \\$
- Both the wall and the bottom have a uniform thickness.
- Designed for the needs of professional chefs and for the pleasure of the most passionate gourmands;

# CE MARK MADE IN ITALY

# AVAILABLE MODELS