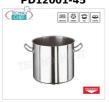

# PD12001-45

Delivery from 4 to 9 days

## POT 2 handles in STAINLESS STEEL for INDUCTION, 45 cm

POT 2 handles, in STAINLESS STEEL, diameter mm.450, high mm.400, LT. 63.5