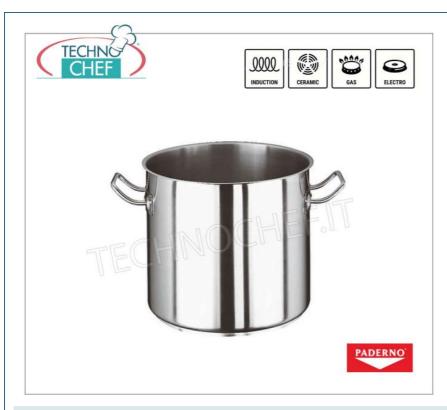

## PROFESSIONAL DESCRIPTION

PADERNO - POT 2 handles, SERIES 2000, suitable for INDUCTION in STAINLESS STEEL, COMPLETE RANGE with diameter from 160 mm to 600 mm :

- professional line in stainless steel;
- The internal and external finish is satin
- $\circ~$  three-layer sandwich thermo diffuser bottom: steel / aluminum or / steel ,
- The poured edge and the pronounced tubular stainless steel sleeve allow to combine ergonomics and practicality
- $\bullet \ \ \, \textbf{Ideal for all types of cooking}: gas, \, \text{electric, glass ceramic and even induction}; \\$
- Both the wall and the bottom have a uniform thickness.
- Designed for the needs of professional chefs and for the pleasure of the most passionate gourmands;

# CE MARK MADE IN ITALY