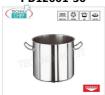

## PROFESSIONAL DESCRIPTION

PADERNO - POT 2 handles, SERIES 2000, suitable for INDUCTION in STAINLESS STEEL, COMPLETE RANGE with diameter from 160 mm to 600 mm :

- professional line in stainless steel;
- The internal and external finish is satin
- $\circ~$  three-layer sandwich thermo diffuser bottom: steel / aluminum or / steel ,
- The poured edge and the pronounced tubular stainless steel sleeve allow to combine ergonomics and practicality
- $\bullet \ \ \, \textbf{Ideal for all types of cooking}: gas, \, \text{electric, glass ceramic and even induction}; \\$
- Both the wall and the bottom have a uniform thickness.
- Designed for the needs of professional chefs and for the pleasure of the most passionate gourmands;

# CE MARK MADE IN ITALY

# AVAILABLE MODELS