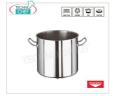

## PROFESSIONAL DESCRIPTION

PADERNO - POT 2 handles, SERIES 2000, suitable for INDUCTION in STAINLESS STEEL, COMPLETE RANGE with diameter from 160 mm to 600 mm :

- professional line in stainless steel;
- The internal and external finish is satin
- $\circ~$  three-layer sandwich thermo diffuser bottom: steel / aluminum or / steel ,
- The poured edge and the pronounced tubular stainless steel sleeve allow to combine ergonomics and practicality
- $\bullet \ \ \, \textbf{Ideal for all types of cooking}: gas, \, \text{electric, glass ceramic and even induction}; \\$
- Both the wall and the bottom have a uniform thickness.
- Designed for the needs of professional chefs and for the pleasure of the most passionate gourmands;

# CE MARK MADE IN ITALY

# AVAILABLE MODELS