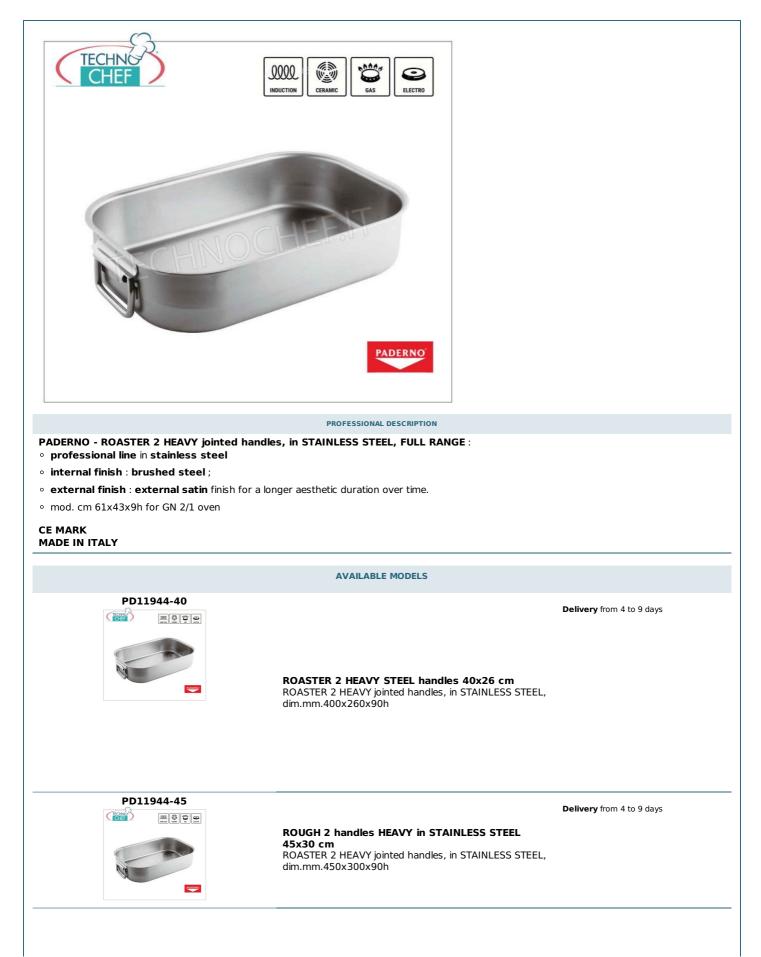

TECNOSERVICE'21 srl by Tinti Sergio Via Carlo Pisacane, 134 61032 Fano (PU) Italy P.IVA IT0200411413 Tel. +39 0721 805911 FAX +39 0721 809794 e-mail: staff@technochef.it www.technochef.it www.technochef.eu

Services and Technologies for professional catering since 1973



| PD11944-50 | ROUGH 2 handles HEAVY in STAINLESS STEEL<br>50x30 cm<br>ROASTER 2 HEAVY jointed handles, in STAINLESS STEEL,<br>dim.mm.500x300x90h | <b>Delivery</b> from 4 to 9 days |
|------------|------------------------------------------------------------------------------------------------------------------------------------|----------------------------------|
| PD11944-60 | ROUGH 2 handles HEAVY in STAINLESS STEEL<br>60x35 cm<br>ROASTER 2 HEAVY jointed handles, in STAINLESS STEEL,<br>dim.mm.600x350x90h | <b>Delivery</b> from 4 to 9 days |
| PD11944-61 | STAINLESS STEEL ROUGH 2 handles HEAVY, 61x43<br>cm<br>ROASTER 2 HEAVY jointed handles, in STAINLESS STEEL,<br>dim.mm.610x430x90h   | <b>Delivery</b> from 4 to 9 days |