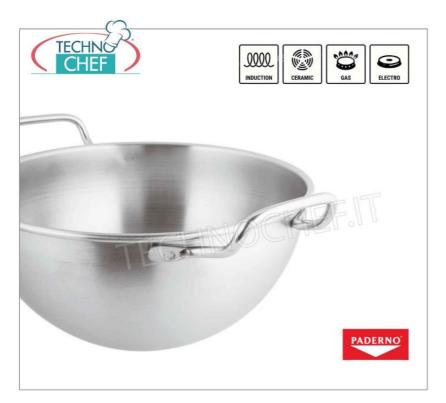

#### BASTARDELLA 2 handles, STAINLESS STEEL tool, COMPLETE RANGE with diameter from 220 mm to 400 mm:

- professional line in 18/10 stainless steel;
- o ideal for whipping cream or egg whites, to cook custard, chocolate and zabaglione in a bain-marie, or to prepare mayonnaise and other sauces.
- the rounded bottom facilitates the rotary movement and allows you to mix and knead effortlessly;
- $\circ\;$  it is suitable for any type of preparation and suitable for all uses in the kitchen.
- It guarantees a comfortable, firm and safe grip thanks to the two side handles, extremely practical when moving on the pan for cooking in a bain marie.

## BASTARDELLA 2 handles in STAINLESS STEEL 18/10, 22 cm

BASTARDELLA 2 handles, in STAINLESS STEEL, diameter 220 mm, height 120 mm, lt. 2.7

## BASTARDELLA 2 handles in STAINLESS STEEL 18/10, 26 cm

BASTARDELLA 2 handles, in STAINLESS STEEL, diameter mm.260, height mm.140, lt 4

## iBASTARDELLA 2 handles in STAINLESS STEEL 18/10, 32 cm

BASTARDELLA 2 handles, in STAINLESS STEEL, diameter 320 mm, height 180, 9.5 mm

## BASTARDELLA 2 handles in STAINLESS STEEL 18/10, 36 cm

BASTARDELLA 2 handles, in STAINLESS STEEL, diameter mm.360, height mm.205, lt. 14

## BASTARDELLA 2 handles in STAINLESS STEEL 18/10, 40 cm

BASTARDELLA 2 handles, in STAINLESS STEEL, diameter mm.400, height mm.215, lt. 18