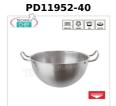

## BASTARDELLA 2 handles in STAINLESS STEEL 18/10, 40 cm

BASTARDELLA 2 handles, in STAINLESS STEEL, diameter mm.400, height mm.215, lt. 18