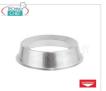

### STAINLESS STEEL BASE for BASTARDELLA Ø 16cm Race in 18/10 stainless steel for bastardella 22-26 cm

Base in 18/10 stainless steel for bastardella 22-26 cm, diameter 160~mm