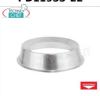

#### BASE for BASTARDELLA in stainless steel ø 22 cm

Base in 18/10 stainless steel for 32-36-40 cm bastardella, diameter 220 mm