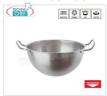

#### BASTARDELLA 2 handles, STAINLESS STEEL tool, COMPLETE RANGE with diameter from 220 mm to 400 mm:

- professional line in 18/10 stainless steel;
- o ideal for whipping cream or egg whites, to cook custard, chocolate and zabaglione in a bain-marie, or to prepare mayonnaise and other sauces.
- the rounded bottom facilitates the rotary movement and allows you to mix and knead effortlessly;
- $\circ\;$  it is suitable for any type of preparation and suitable for all uses in the kitchen.
- It guarantees a comfortable, firm and safe grip thanks to the two side handles, extremely practical when moving on the pan for cooking in a bain marie.

## BASTARDELLA 2 handles in STAINLESS STEEL 18/10, 22 cm

BASTARDELLA 2 handles, in STAINLESS STEEL, diameter 220 mm, height 120 mm, lt. 2.7