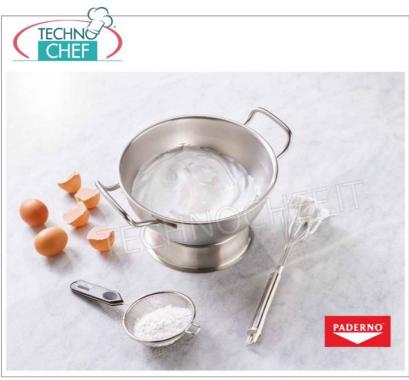

#### BASTARDELLA 2 handles, STAINLESS STEEL tool, COMPLETE RANGE with diameter from 220 mm to 400 mm:

- professional line in 18/10 stainless steel;
- o ideal for whipping cream or egg whites, to cook custard, chocolate and zabaglione in a bain-marie, or to prepare mayonnaise and other sauces.
- the rounded bottom facilitates the rotary movement and allows you to mix and knead effortlessly;
- $\circ\;$  it is suitable for any type of preparation and suitable for all uses in the kitchen.
- It guarantees a comfortable, firm and safe grip thanks to the two side handles, extremely practical when moving on the pan for cooking in a bain marie.

### STAINLESS STEEL BASE for BASTARDELLA Ø 16cm Race in 18/10 stainless steel for bastardella 22-26 cm

Base in 18/10 stainless steel for bastardella 22-26 cm, diameter 160~mm

#### BASE for BASTARDELLA in stainless steel ø 22 cm

Base in 18/10 stainless steel for 32-36-40 cm bastardella, diameter 220 mm