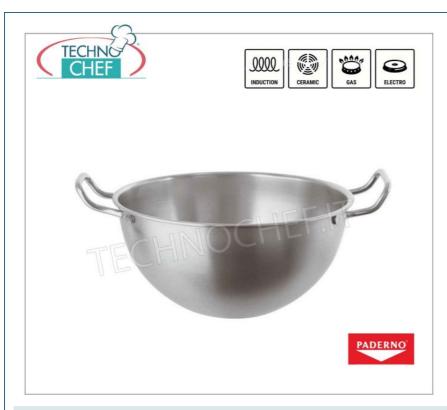

#### BASTARDELLA 2 handles, STAINLESS STEEL tool, COMPLETE RANGE with diameter from 220 mm to 400 mm:

- professional line in 18/10 stainless steel;
- o ideal for whipping cream or egg whites, to cook custard, chocolate and zabaglione in a bain-marie, or to prepare mayonnaise and other sauces.
- the rounded bottom facilitates the rotary movement and allows you to mix and knead effortlessly;
- $\circ\;$  it is suitable for any type of preparation and suitable for all uses in the kitchen.
- It guarantees a comfortable, firm and safe grip thanks to the two side handles, extremely practical when moving on the pan for cooking in a bain marie.

## BASTARDELLA 2 handles in STAINLESS STEEL 18/10, 22 cm

BASTARDELLA 2 handles, in STAINLESS STEEL, diameter 220 mm, height 120 mm, lt. 2.7