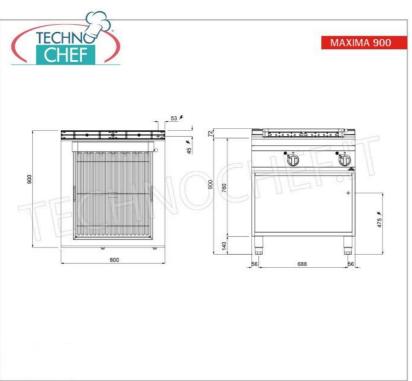

## CE MARK MADE IN ITALY

| TECHNICAL CARD    |         |
|-------------------|---------|
| Volts             | V 400/3 |
| frequency (Hz)    | 5060    |
| net weight (Kg)   | 70      |
| gross weight (Kg) | 80      |
| breadth (mm)      | 800     |
| depth (mm)        | 900     |
| height (mm)       | 900     |
|                   |         |

# ELECTRIC GRILL, module on MOBILE, Mod. E9CG80M

ELECTRIC GRILL, BERTO'S MAXIMA 900 line, module on cabinet with COOKING AREA measuring 543x620 mm, electrical power 10.8 kW, weight 70 Kg, dim.mm.800x900x900h