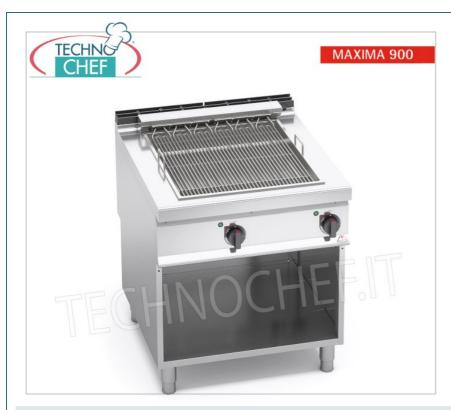

#### PROFESSIONAL DESCRIPTION

BERTO'S MOBILE ELECTRIC GRILL, MAXIMA 900 line, STAINLESS STEEL module dim. 543x620 mm:

- Worktop and front panels in AISI 304 stainless steel , 20/10 thickness and with Scotch Brite finish.
- $\bullet \ \, \textbf{Two independent cooking zones} \ \, \text{controlled by two energy regulators}; \\$
- maximum temperature 400 °C .
- Warning lights.
- High-power armored heating elements that allow food to be cooked by direct contact.
- **Cleaning program** with pyrolytic technology which pulverizes cooking residues in just a few minutes.
- Rotating resistors and easily removable components for regular maintenance and cleaning operations.
- Removable stainless steel tray for collecting cooking fats and containing water.
- o cooking area 543x620 mm
- $\circ~$  24 month warranty.

# ELECTRIC GRILL, module on MOBILE, Mod. E9CG80M

ELECTRIC GRILL, BERTO'S MAXIMA 900 line, module on cabinet with COOKING AREA measuring 543x620 mm, electrical power 10.8 kW, weight 70 Kg, dim.mm.800x900x900h