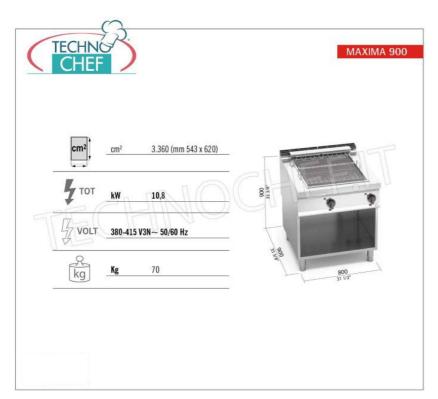

## CE MARK MADE IN ITALY

| TECHNICAL CARD    |         |
|-------------------|---------|
| Volts             | V 400/3 |
| frequency (Hz)    | 5060    |
| net weight (Kg)   | 70      |
| gross weight (Kg) | 80      |
| breadth (mm)      | 800     |
| depth (mm)        | 900     |
| height (mm)       | 900     |
|                   |         |

# ELECTRIC GRILL, module on MOBILE, Mod. E9CG80M

ELECTRIC GRILL, BERTO'S MAXIMA 900 line, module on cabinet with COOKING AREA measuring 543x620 mm, electrical power 10.8 kW, weight 70 Kg, dim.mm.800x900x900h