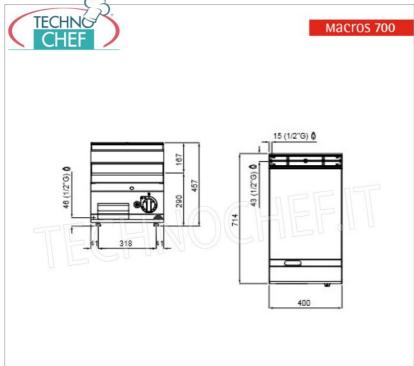

## CE MARK MADE IN ITALY

| TECHNICAL CARD   |  |
|------------------|--|
| <b>(w)</b> 6,9   |  |
| <b>(g)</b> 38    |  |
| <b>(g)</b> 46    |  |
| <b>m)</b> 400    |  |
| <b>m)</b> 714    |  |
| <b>m)</b> 290    |  |
|                  |  |
| AVAILABLE MODELS |  |
| <<br><           |  |

## GAS GRIDDLE with SMOOTH compound PLATE, Mod. G7FL4B/CPD

GAS GRIDDLE with SMOOTH PLATE, BERTO'S MACROS 700 line, module with 393x500 mm COOKING AREA, thermal power Kw. 6.9, weight 38 kg, dim.mm.400x714x290h