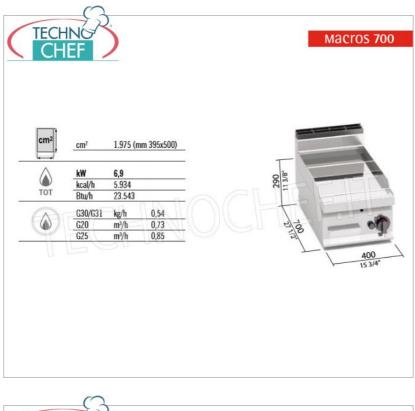

## CE MARK MADE IN ITALY

| TECHNICAL CARD   |  |
|------------------|--|
| <b>(w)</b> 6,9   |  |
| <b>(g)</b> 38    |  |
| <b>(g)</b> 46    |  |
| <b>m)</b> 400    |  |
| <b>m)</b> 714    |  |
| <b>m)</b> 290    |  |
|                  |  |
| AVAILABLE MODELS |  |
| <<br><           |  |

## GAS GRIDDLE with SMOOTH compound PLATE, Mod. G7FL4B/CPD

GAS GRIDDLE with SMOOTH PLATE, BERTO'S MACROS 700 line, module with 393x500 mm COOKING AREA, thermal power Kw. 6.9, weight 38 kg, dim.mm.400x714x290h