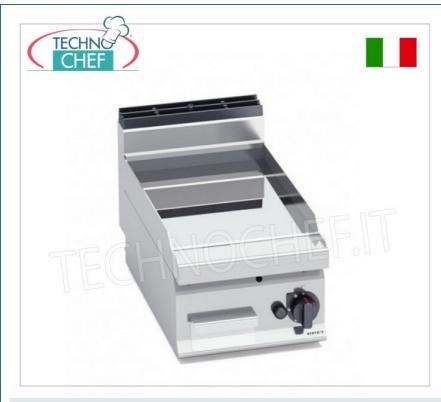

## PROFESSIONAL DESCRIPTION

BERTO'S GAS GRIDDLE WITH SMOOTH COMPOUND PLATE, MACROS 700 line, STAINLESS STEEL TOP module dim. mm 393x500:

- Worktop and front panels in AISI 304 stainless steel.
- Large surface tubular burners with self-stabilised flame for greater uniformity of heat distribution.
- Regulation of the power supplied via thermostated tap.
- Pilot flame and thermocouple safety valve .
- Piezoelectric ignition with silicone protection.
- Maximum temperature controlled within 280 °C.
- Smooth, high-thickness, full-size plate with flush splash guard.
- **Two-component cooking plate** that combines a steel plate, to optimize uniformity, with an upper coating in AISI 316 stainless steel with a polished finish, for excellent cleaning and a low level of radiation, resulting in greater comfort for the operator.
- Slightly inclined cooking surface with large drain hole and conveyor into a special liquid-tight container.
- $\circ~$  Particularly suitable for delicate cooking.
- Adjustable feet.

## GAS GRIDDLE with SMOOTH compound PLATE, Mod. G7FL4B/CPD

GAS GRIDDLE with SMOOTH PLATE, BERTO'S MACROS 700 line, module with 393x500 mm COOKING AREA, thermal power Kw. 6.9, weight 38 kg, dim.mm.400x714x290h