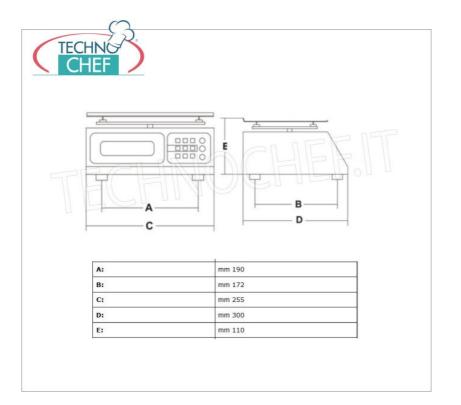

## **CE** mark

| CE mark           |     |  |
|-------------------|-----|--|
| TECHNICAL CARD    |     |  |
| net weight (Kg)   | 3,8 |  |
| gross weight (Kg) | 4,5 |  |
| breadth (mm)      | 255 |  |
| depth (mm)        | 300 |  |
| height (mm)       | 110 |  |
|                   |     |  |