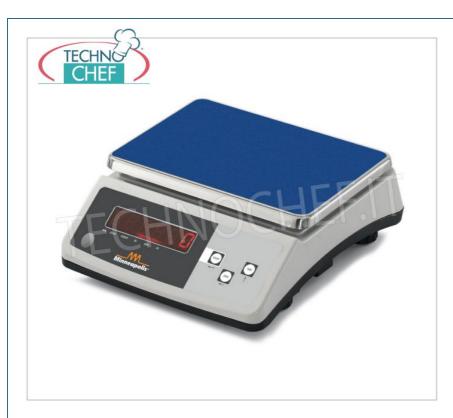

Services and Technologies for professional catering since 1973

| CODE               | DESCRIPTION                                                                                                                                                                     | PRICE/DELIVERY                   |
|--------------------|---------------------------------------------------------------------------------------------------------------------------------------------------------------------------------|----------------------------------|
| SI-MINNEAPOLIS30/1 | Electronic digital table scale, max capacity 30 Kg, division 1 gr, stainless steel plate mm. 255x185, with tare and net weight, Weight 3.8 Kg, dim. external mm. $255x300x110h$ | <b>Delivery</b> from 4 to 9 days |

## DIGITAL ELECTRONIC SCALE, max capacity Kg 30, division 1 gram:

- $\circ\,$  digital, portable, kitchen scale;
- made of plastic material;
- weighing plate in stainless steel mm. 255x185;
- large backlit digital display;
- rechargeable battery power supply;
- charger transformer included;
- $\circ \ \ \text{piece counter functionality} \ ;$
- maximum weight 30 Kg division 1 g;
- balance suitable for internal use only (laboratory).