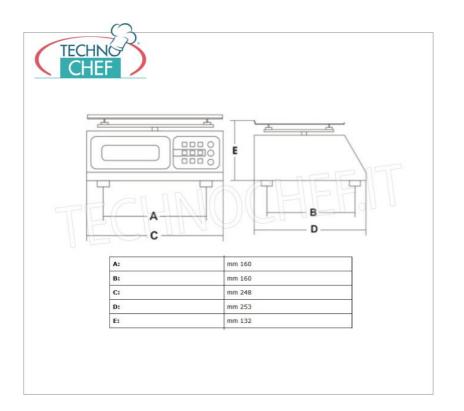

## CE marking .

| TECHNICAL CARD    |     |  |
|-------------------|-----|--|
| net weight (Kg)   | 3,5 |  |
| gross weight (Kg) | 4,5 |  |
| breadth (mm)      | 248 |  |
| depth (mm)        | 253 |  |
| height (mm)       | 132 |  |
|                   |     |  |