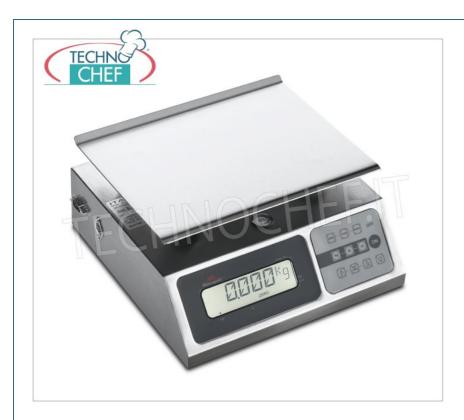

Services and Technologies for professional catering since 1973

| CODE     | DESCRIPTION                                                                                                                                                              | PRICE/DELIVERY                   |
|----------|--------------------------------------------------------------------------------------------------------------------------------------------------------------------------|----------------------------------|
| gr<br>we | Digital electronic table scale, max. Load 20 Kg, division 5 r, stainless steel plate mm. 240x180, with tare and net weight, Weight 3.5 Kg, dim. external mm. 48x253x132h | <b>Delivery</b> from 4 to 9 days |

## DIGITAL ELECTRONIC SCALE, max capacity 20 Kg, division 5 grams:

- o digital scale, portable, kitchen;
- $\circ \ \ \text{made of stainless steel} \ ;$
- $\circ$  weighing plate in stainless steel mm. 240x180 ;
- $\circ \ \ \text{large digital display with backlight} \ ;$
- rechargeable battery power supply;
- charger transformer included;
- weighing unit g, lb and oz;
- $\circ~$  weighs with division gr 2 up to 4 kg , then jumps to 5 g from 4 kg to 20 kg ;
- $\circ\;$  weighs food quickly and with high precision for various uses;
- serial port for data connection;
- $\circ~$  scale suitable for indoor use only (laboratory).