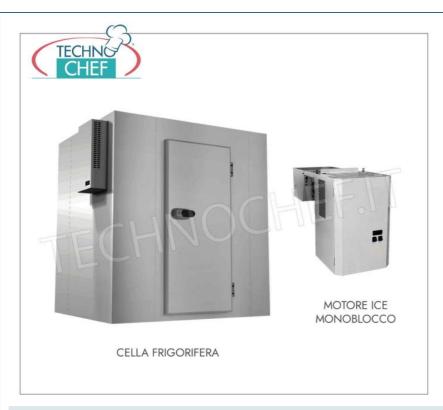

#### Modular prefabricated COLD ROOM for temperatures -2° +8°C:

- made with modular sandwich panels , 70 mm thick, in non-toxic white pre-painted sheet metal , insulated with high density polyurethane , 40-42 kg/cubic meters (95% closed cells)
- Panel locking with the use of eccentric hooks;
- revolving door with clear light to choose from the following sizes: 600x1850 mm, 700x1850 mm, 800x1850 mm, 900x1850 mm;
- easily adjustable door hinges in 3 directions;
- handle with lock and safety release from the inside in phosphorescent material;
- PED walkable floor made of anti-slip AISI 304 stainless steel sheet, STATIC CAPACITY 1500 Kg/m², PUNCTUAL CAPACITY 100 Kg;
- rounded internal corners for maximum hygiene and ease of cleaning,
- prearranged for wall-mounted single-block refrigeration units ,
- on request it is possible to install monobloc units on the ceiling or refrigeration units with remote group,
- supplied disassembled and packed on pallets (on request in a wooden crate),
- INTERNAL DIMENSIONS: mm 1200x2400x2000h.
- o net capacity: 5.76 cubic meters,
- EXTERNAL DIMENSIONS: mm 1340x2540x2140h

# MONOBLOC REFRIGERANT UNIT ( Not Included ), for Temp. - $2^{\circ}$ + $8^{\circ}$ C. for WALL OVERLAYING ASSEMBLY, V. 230/1 - Kw 1,3 -- mod. TCF313-L09125N

- External bodywork of the monobloc in galvanized sheet metal;
- $\circ\,$  frame of the evaporating part in magnesium aluminium;
- ambient operating temperature **max +32°C**
- **ECOLOGICAL** refrigerant **gas** R452a
- hermetic compressor;
- high and low pressure switch with automatic reset,
- automatic hot gas defrosting,
- cable for door switch and door light connection,
- digital telethermometer display with temperature indication and operating status display: cold-defrost-evaporator fans-alarm in progress.
- ∘ Temp. Adjustable from: -2° +8° C. ,
- possibility of displaying alarms such as: high and low temperature and pressure, open door, dirty condensation, etc.
- predisposition for connection to the frigotel supervisor