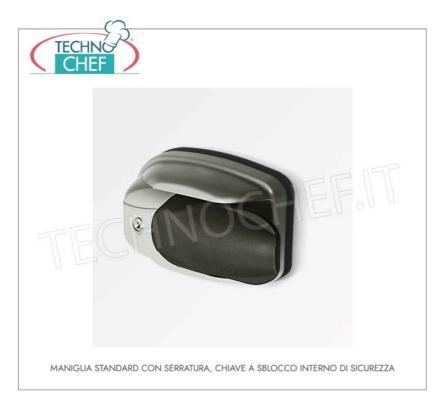

#### Modular prefabricated COLD ROOM for temperatures -2° +8°C:

- made with modular sandwich panels , 70 mm thick, in non-toxic white pre-painted sheet metal , insulated with high density polyurethane , 40-42 kg/cubic meters (95% closed cells)
- Panel locking with the use of eccentric hooks;
- revolving door with clear light to choose from the following sizes: 600x1850 mm, 700x1850 mm, 800x1850 mm, 900x1850 mm;
- easily adjustable door hinges in 3 directions;
- handle with lock and safety release from the inside in phosphorescent material;
- PED walkable floor made of anti-slip AISI 304 stainless steel sheet, STATIC CAPACITY 1500 Kg/m², PUNCTUAL CAPACITY 100 Kg;
- rounded internal corners for maximum hygiene and ease of cleaning,
- prearranged for wall-mounted single-block refrigeration units ,
- on request it is possible to install monobloc units on the ceiling or refrigeration units with remote group,
- supplied disassembled and packed on pallets (on request in a wooden crate),
- INTERNAL DIMENSIONS: mm 1200x2400x2000h.
- o net capacity: 5.76 cubic meters,
- EXTERNAL DIMENSIONS: mm 1340x2540x2140h