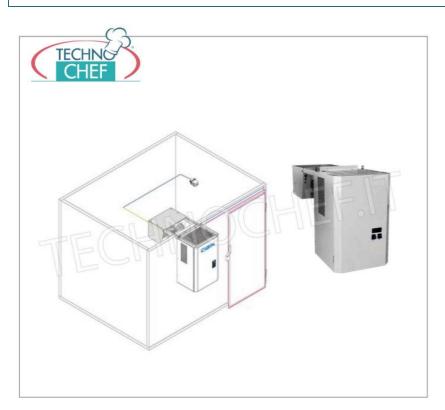

#### Modular prefabricated COLD ROOM for temperatures -2° +8°C:

- made with modular sandwich panels , 70 mm thick, in non-toxic white pre-painted sheet metal , insulated with high density polyurethane , 40-42 kg/cubic meters (95% closed cells)
- Panel locking with the use of eccentric hooks;
- revolving door with clear light to choose from the following sizes: 600x1850 mm, 700x1850 mm, 800x1850 mm, 900x1850 mm;
- easily adjustable door hinges in 3 directions;
- handle with lock and safety release from the inside in phosphorescent material;
- PED walkable floor made of anti-slip AISI 304 stainless steel sheet, STATIC CAPACITY 1500 Kg/m², PUNCTUAL CAPACITY 100 Kg;
- rounded internal corners for maximum hygiene and ease of cleaning,
- prearranged for wall-mounted single-block refrigeration units ,
- on request it is possible to install monobloc units on the ceiling or refrigeration units with remote group,
- supplied disassembled and packed on pallets (on request in a wooden crate),
- INTERNAL DIMENSIONS: mm 1200x2400x2000h.
- o net capacity: 5.76 cubic meters,
- EXTERNAL DIMENSIONS: mm 1340x2540x2140h

# MONOBLOC REFRIGERANT UNIT ( Not Included ), for Temp. - $2^{\circ}$ + $8^{\circ}$ C. for WALL OVERLAYING ASSEMBLY, V. 230/1 - Kw 1,3 -- mod. TCF313-L09125N

- External bodywork of the monobloc in galvanized sheet metal;
- $\circ\,$  frame of the evaporating part in magnesium aluminium;
- ambient operating temperature **max +32°C**
- **ECOLOGICAL** refrigerant **gas** R452a
- hermetic compressor;
- high and low pressure switch with automatic reset,
- automatic hot gas defrosting,
- cable for door switch and door light connection,
- digital telethermometer display with temperature indication and operating status display: cold-defrost-evaporator fans-alarm in progress.
- ∘ Temp. Adjustable from: -2° +8° C. ,
- possibility of displaying alarms such as: high and low temperature and pressure, open door, dirty condensation, etc.
- predisposition for connection to the frigotel supervisor