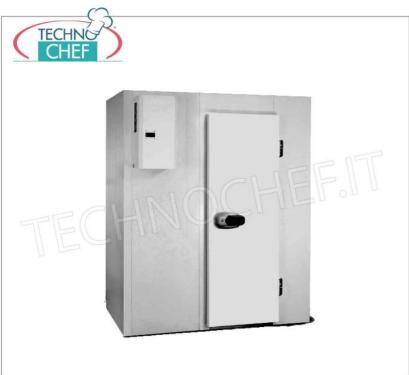

#### Modular prefabricated COLD ROOM for temperatures -2° +8°C:

- made with modular sandwich panels , 70 mm thick, in non-toxic white pre-painted sheet metal , insulated with high density polyurethane , 40-42 kg/cubic meters (95% closed cells)
- Panel locking with the use of eccentric hooks;
- revolving door with clear light to choose from the following sizes: 600x1850 mm, 700x1850 mm, 800x1850 mm, 900x1850 mm;
- easily adjustable door hinges in 3 directions;
- handle with lock and safety release from the inside in phosphorescent material;
- PED walkable floor made of anti-slip AISI 304 stainless steel sheet, STATIC CAPACITY 1500 Kg/m², PUNCTUAL CAPACITY 100 Kg;
- rounded internal corners for maximum hygiene and ease of cleaning,
- prearranged for wall-mounted single-block refrigeration units ,
- on request it is possible to install monobloc units on the ceiling or refrigeration units with remote group,
- supplied disassembled and packed on pallets (on request in a wooden crate),
- INTERNAL DIMENSIONS: mm 1200x2400x2000h.
- o net capacity: 5.76 cubic meters,
- EXTERNAL DIMENSIONS: mm 1340x2540x2140h

### TCF474-TN12-24/S7

Cold Room Temp. -2  $^{\circ}$  + 8  $^{\circ}$ , in Modular Panels 7 cm thick, mod.TN12-24 / S7

Prefabricated cold room suitable for normal temperatures (-2  $^{\circ}$  + 8  $^{\circ}$ ), made of modular sandwich panels, thickness 70 mm., With revolving door and floor, 5.76 meters / cubic, external dimensions, mm. 1340x2540x2140h