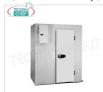

#### Modular prefabricated COLD ROOM for temperatures -2° +8°C:

- made with modular sandwich panels , 70 mm thick, in non-toxic white pre-painted sheet metal , insulated with high density polyurethane , 40-42 kg/cubic meters (95% closed cells)
- Panel locking with the use of eccentric hooks;
- revolving door with clear light to choose from the following sizes: 600x1850 mm, 700x1850 mm, 800x1850 mm, 900x1850 mm;
- easily adjustable door hinges in 3 directions;
- handle with lock and safety release from the inside in phosphorescent material;
- PED walkable floor made of anti-slip AISI 304 stainless steel sheet, STATIC CAPACITY 1500 Kg/m², PUNCTUAL CAPACITY 100 Kg;
- rounded internal corners for maximum hygiene and ease of cleaning,
- prearranged for wall-mounted single-block refrigeration units ,
- on request it is possible to install monobloc units on the ceiling or refrigeration units with remote group,
- supplied disassembled and packed on pallets (on request in a wooden crate),
- INTERNAL DIMENSIONS: mm 1200x2400x2000h.
- o net capacity: 5.76 cubic meters,
- EXTERNAL DIMENSIONS: mm 1340x2540x2140h

### TCF474-TN12-24/S7

Cold Room Temp. -2  $^{\circ}$  + 8  $^{\circ}$ , in Modular Panels 7 cm thick, mod.TN12-24 / S7

Prefabricated cold room suitable for normal temperatures (-2  $^{\circ}$  + 8  $^{\circ}$ ), made of modular sandwich panels, thickness 70 mm., With revolving door and floor, 5.76 meters / cubic, external dimensions, mm. 1340x2540x2140h