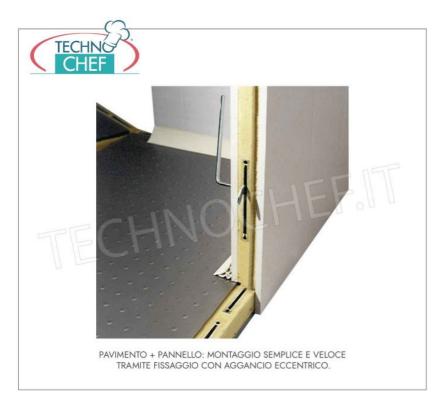

#### Modular prefabricated COLD ROOM for temperatures -2° +8°C:

- made with modular sandwich panels , 70 mm thick, in non-toxic white pre-painted sheet metal , insulated with high density polyurethane , 40-42 kg/cubic meters (95% closed cells)
- Panel locking with the use of eccentric hooks;
- revolving door with clear light to choose from the following sizes: 600x1850 mm, 700x1850 mm, 800x1850 mm, 900x1850 mm;
- easily adjustable door hinges in 3 directions;
- handle with lock and safety release from the inside in phosphorescent material;
- PED walkable floor made of anti-slip AISI 304 stainless steel sheet, STATIC CAPACITY 1500 Kg/m², PUNCTUAL CAPACITY 100 Kg;
- rounded internal corners for maximum hygiene and ease of cleaning,
- prearranged for wall-mounted single-block refrigeration units ,
- on request it is possible to install monobloc units on the ceiling or refrigeration units with remote group,
- supplied disassembled and packed on pallets (on request in a wooden crate),
- INTERNAL DIMENSIONS: mm 1200x2400x2000h.
- o net capacity: 5.76 cubic meters,
- EXTERNAL DIMENSIONS: mm 1340x2540x2140h