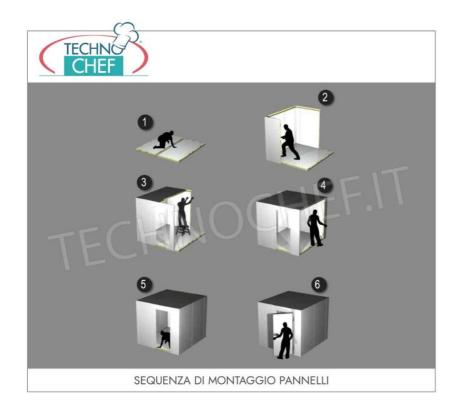

#### Modular prefabricated COLD ROOM for temperatures -2° +8°C:

- made with modular sandwich panels , 70 mm thick, in non-toxic white pre-painted sheet metal , insulated with high density polyurethane , 40-42 kg/cubic meters (95% closed cells)
- Panel locking with the use of eccentric hooks;
- revolving door with clear light to choose from the following sizes: 600x1850 mm, 700x1850 mm, 800x1850 mm, 900x1850 mm;
- easily adjustable door hinges in 3 directions;
- handle with lock and safety release from the inside in phosphorescent material;
- PED walkable floor made of anti-slip AISI 304 stainless steel sheet, STATIC CAPACITY 1500 Kg/m², PUNCTUAL CAPACITY 100 Kg;
- rounded internal corners for maximum hygiene and ease of cleaning,
- prearranged for wall-mounted single-block refrigeration units ,
- on request it is possible to install monobloc units on the ceiling or refrigeration units with remote group,
- supplied disassembled and packed on pallets (on request in a wooden crate),
- INTERNAL DIMENSIONS: mm 1200x2400x2000h.
- o net capacity: 5.76 cubic meters,
- EXTERNAL DIMENSIONS: mm 1340x2540x2140h