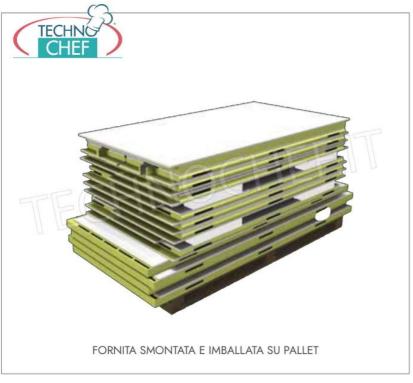

#### Modular prefabricated COLD ROOM for temperatures -2° +8°C:

- made with modular sandwich panels , 70 mm thick, in non-toxic white pre-painted sheet metal , insulated with high density polyurethane , 40-42 kg/cubic meters (95% closed cells)
- Panel locking with the use of eccentric hooks;
- revolving door with clear light to choose from the following sizes: 600x1850 mm, 700x1850 mm, 800x1850 mm, 900x1850 mm;
- easily adjustable door hinges in 3 directions;
- handle with lock and safety release from the inside in phosphorescent material;
- PED walkable floor made of anti-slip AISI 304 stainless steel sheet, STATIC CAPACITY 1500 Kg/m², PUNCTUAL CAPACITY 100 Kg;
- rounded internal corners for maximum hygiene and ease of cleaning,
- prearranged for wall-mounted single-block refrigeration units ,
- on request it is possible to install monobloc units on the ceiling or refrigeration units with remote group,
- supplied disassembled and packed on pallets (on request in a wooden crate),
- INTERNAL DIMENSIONS: mm 1200x2400x2000h.
- o net capacity: 5.76 cubic meters,
- EXTERNAL DIMENSIONS: mm 1340x2540x2140h