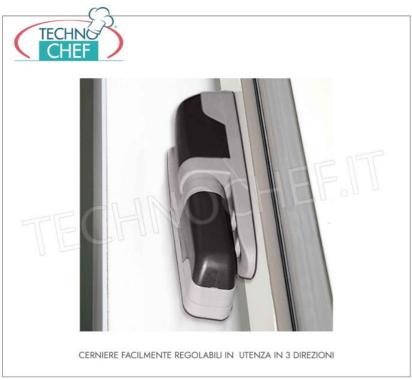

#### Modular prefabricated COLD ROOM for temperatures -2° +8°C:

- made with modular sandwich panels , 70 mm thick, in non-toxic white pre-painted sheet metal , insulated with high density polyurethane , 40-42 kg/cubic meters (95% closed cells)
- Panel locking with the use of eccentric hooks;
- revolving door with clear light to choose from the following sizes: 600x1850 mm, 700x1850 mm, 800x1850 mm, 900x1850 mm;
- easily adjustable door hinges in 3 directions;
- handle with lock and safety release from the inside in phosphorescent material;
- PED walkable floor made of anti-slip AISI 304 stainless steel sheet, STATIC CAPACITY 1500 Kg/m², PUNCTUAL CAPACITY 100 Kg;
- rounded internal corners for maximum hygiene and ease of cleaning,
- prearranged for wall-mounted single-block refrigeration units ,
- on request it is possible to install monobloc units on the ceiling or refrigeration units with remote group,
- supplied disassembled and packed on pallets (on request in a wooden crate),
- INTERNAL DIMENSIONS: mm 1200x2400x2000h.
- o net capacity: 5.76 cubic meters,
- EXTERNAL DIMENSIONS: mm 1340x2540x2140h