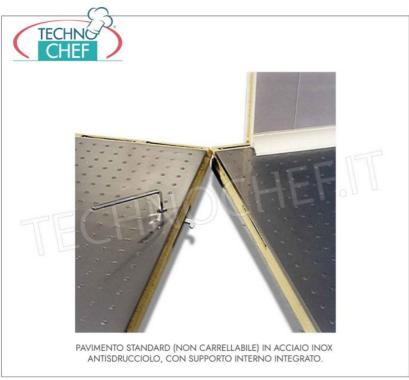

#### Modular prefabricated COLD ROOM for temperatures -2° +8°C:

- made with modular sandwich panels , 70 mm thick, in non-toxic white pre-painted sheet metal , insulated with high density polyurethane , 40-42 kg/cubic meters (95% closed cells)
- Panel locking with the use of eccentric hooks;
- revolving door with clear light to choose from the following sizes: 600x1850 mm, 700x1850 mm, 800x1850 mm, 900x1850 mm;
- easily adjustable door hinges in 3 directions;
- handle with lock and safety release from the inside in phosphorescent material;
- PED walkable floor made of anti-slip AISI 304 stainless steel sheet, STATIC CAPACITY 1500 Kg/m², PUNCTUAL CAPACITY 100 Kg;
- rounded internal corners for maximum hygiene and ease of cleaning,
- prearranged for wall-mounted single-block refrigeration units ,
- on request it is possible to install monobloc units on the ceiling or refrigeration units with remote group,
- supplied disassembled and packed on pallets (on request in a wooden crate),
- INTERNAL DIMENSIONS: mm 1200x2400x2000h.
- o net capacity: 5.76 cubic meters,
- EXTERNAL DIMENSIONS: mm 1340x2540x2140h