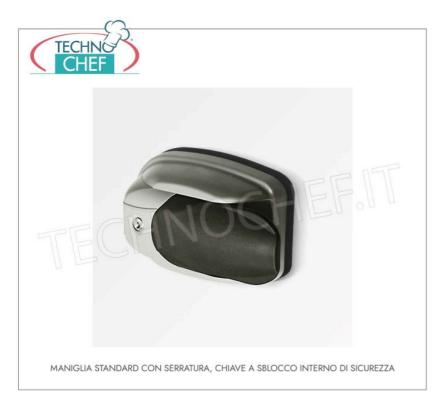

#### Modular prefabricated COLD ROOM for temperatures -2° +8°C:

- made with modular sandwich panels , 70 mm thick, in non-toxic white pre-painted sheet metal , insulated with high density polyurethane , 40-42 kg/cubic meters (95% closed cells)
- Panel locking with the use of eccentric hooks;
- revolving door with clear light to choose from the following sizes: 600x1850 mm, 700x1850 mm, 800x1850 mm, 900x1850 mm;
- o easily adjustable door hinges in 3 directions;
- handle with lock and safety release from the inside in phosphorescent material;
- PED walkable floor made of anti-slip AISI 304 stainless steel sheet, STATIC CAPACITY 1500 Kg/m², PUNCTUAL CAPACITY 100 Kg;
- rounded internal corners for maximum hygiene and ease of cleaning,
- o prearranged for wall-mounted single-block refrigeration units,
- $\circ$  on request it is possible to install monobloc units on the ceiling or refrigeration units with remote group ,
- supplied disassembled and packed on pallets (on request in a wooden crate),
- INTERNAL DIMENSIONS: mm 2000x2000x2000h.
- o net capacity: 8 cubic meters,
- EXTERNAL DIMENSIONS: mm 2140x2140x2140h