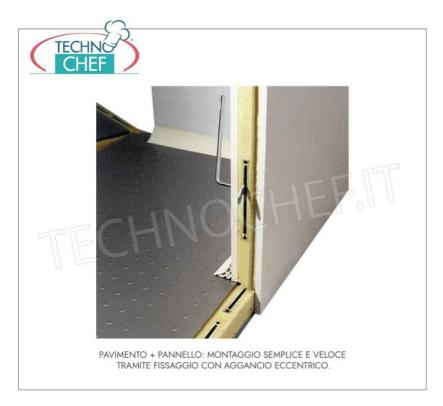

#### Modular prefabricated COLD ROOM for temperatures -2° +8°C:

- made with modular sandwich panels , 70 mm thick, in non-toxic white pre-painted sheet metal , insulated with high density polyurethane , 40-42 kg/cubic meters (95% closed cells)
- Panel locking with the use of eccentric hooks;
- revolving door with clear light to choose from the following sizes: 600x1850 mm, 700x1850 mm, 800x1850 mm, 900x1850 mm;
- o easily adjustable door hinges in 3 directions;
- handle with lock and safety release from the inside in phosphorescent material;
- PED walkable floor made of anti-slip AISI 304 stainless steel sheet, STATIC CAPACITY 1500 Kg/m², PUNCTUAL CAPACITY 100 Kg;
- rounded internal corners for maximum hygiene and ease of cleaning,
- o prearranged for wall-mounted single-block refrigeration units,
- $\circ$  on request it is possible to install monobloc units on the ceiling or refrigeration units with remote group ,
- supplied disassembled and packed on pallets (on request in a wooden crate),
- INTERNAL DIMENSIONS: mm 2000x2000x2000h.
- o net capacity: 8 cubic meters,
- EXTERNAL DIMENSIONS: mm 2140x2140x2140h