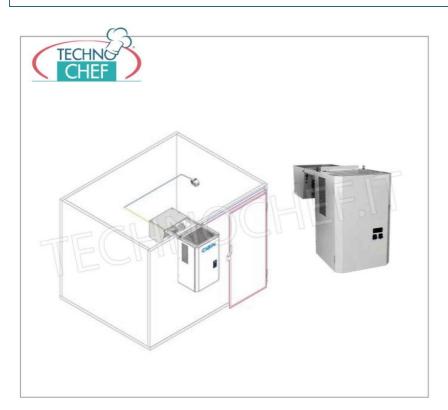

#### Modular prefabricated COLD ROOM for temperatures -2° +8°C:

- made with modular sandwich panels , 70 mm thick, in non-toxic white pre-painted sheet metal , insulated with high density polyurethane , 40-42 kg/cubic meters (95% closed cells)
- Panel locking with the use of eccentric hooks;
- revolving door with clear light to choose from the following sizes: 600x1850 mm, 700x1850 mm, 800x1850 mm, 900x1850 mm;
- o easily adjustable door hinges in 3 directions;
- handle with lock and safety release from the inside in phosphorescent material;
- PED walkable floor made of anti-slip AISI 304 stainless steel sheet, STATIC CAPACITY 1500 Kg/m², PUNCTUAL CAPACITY 100 Kg;
- rounded internal corners for maximum hygiene and ease of cleaning,
- o prearranged for wall-mounted single-block refrigeration units,
- $\circ$  on request it is possible to install monobloc units on the ceiling or refrigeration units with remote group ,
- supplied disassembled and packed on pallets (on request in a wooden crate),
- INTERNAL DIMENSIONS: mm 2000x2000x2000h.
- o net capacity: 8 cubic meters,
- EXTERNAL DIMENSIONS: mm 2140x2140x2140h

# MONOBLOC REFRIGERANT UNIT ( Not Included ) , for Temp. - $2^{\circ}$ + $8^{\circ}$ C. for WALL-MOUNTED ASSEMBLY, V. 230/1 - Kw 1,6 -- mod. TCF313-L11130N

- External bodywork of the monobloc in galvanized sheet metal;
- $\circ\,$  frame of the evaporating part in magnesium aluminium;
- ambient operating temperature **max +32°C**
- **ECOLOGICAL** refrigerant **gas** R452a
- hermetic compressor;
- high and low pressure switch with automatic reset,
- automatic hot gas defrosting,
- cable for door switch and door light connection,
- digital telethermometer display with temperature indication and operating status display: cold-defrost-evaporator fans-alarm in progress.
- ∘ Temp. Adjustable from: -2° +8° C. ,
- possibility of displaying alarms such as: high and low temperature and pressure, open door, dirty condensation, etc.
- predisposition for connection to the frigotel supervisor

### **AVAILABLE MODELS**