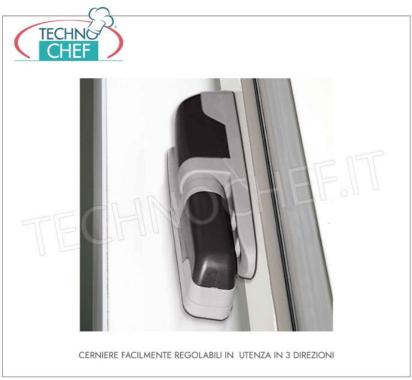

#### Modular prefabricated COLD ROOM for temperatures -2° +8°C:

- made with modular sandwich panels , 70 mm thick, in non-toxic white pre-painted sheet metal , insulated with high density polyurethane , 40-42 kg/cubic meters (95% closed cells)
- Panel locking with the use of eccentric hooks;
- revolving door with clear light to choose from the following sizes: 600x1850 mm, 700x1850 mm, 800x1850 mm, 900x1850 mm;
- o easily adjustable door hinges in 3 directions;
- handle with lock and safety release from the inside in phosphorescent material;
- PED walkable floor made of anti-slip AISI 304 stainless steel sheet, STATIC CAPACITY 1500 Kg/m², PUNCTUAL CAPACITY 100 Kg;
- rounded internal corners for maximum hygiene and ease of cleaning,
- o prearranged for wall-mounted single-block refrigeration units,
- $\circ$  on request it is possible to install monobloc units on the ceiling or refrigeration units with remote group ,
- supplied disassembled and packed on pallets (on request in a wooden crate),
- INTERNAL DIMENSIONS: mm 2000x2000x2000h.
- o net capacity: 8 cubic meters,
- EXTERNAL DIMENSIONS: mm 2140x2140x2140h