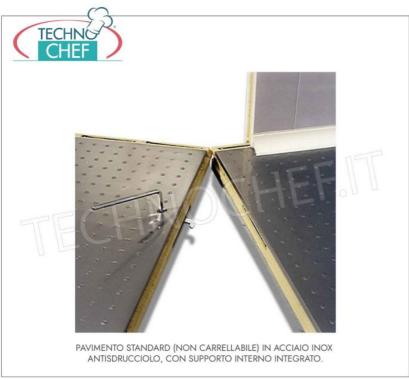

#### Modular prefabricated COLD ROOM for temperatures -2° +8°C:

- made with modular sandwich panels , 70 mm thick, in non-toxic white pre-painted sheet metal , insulated with high density polyurethane , 40-42 kg/cubic meters (95% closed cells)
- Panel locking with the use of eccentric hooks;
- revolving door with clear light to choose from the following sizes: 600x1850 mm, 700x1850 mm, 800x1850 mm, 900x1850 mm;
- o easily adjustable door hinges in 3 directions;
- handle with lock and safety release from the inside in phosphorescent material;
- PED walkable floor made of anti-slip AISI 304 stainless steel sheet, STATIC CAPACITY 1500 Kg/m², PUNCTUAL CAPACITY 100 Kg;
- rounded internal corners for maximum hygiene and ease of cleaning,
- o prearranged for wall-mounted single-block refrigeration units,
- $\circ$  on request it is possible to install monobloc units on the ceiling or refrigeration units with remote group ,
- supplied disassembled and packed on pallets (on request in a wooden crate),
- INTERNAL DIMENSIONS: mm 2000x2000x2000h.
- o net capacity: 8 cubic meters,
- EXTERNAL DIMENSIONS: mm 2140x2140x2140h