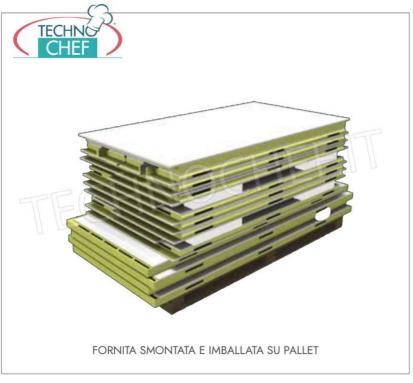

#### Modular prefabricated COLD ROOM for temperatures -2° +8°C:

- made with modular sandwich panels , 70 mm thick, in non-toxic white pre-painted sheet metal , insulated with high density polyurethane , 40-42 kg/cubic meters (95% closed cells)
- Panel locking with the use of eccentric hooks;
- revolving door with clear light to choose from the following sizes: 600x1850 mm, 700x1850 mm, 800x1850 mm, 900x1850 mm;
- o easily adjustable door hinges in 3 directions;
- handle with lock and safety release from the inside in phosphorescent material;
- PED walkable floor made of anti-slip AISI 304 stainless steel sheet, STATIC CAPACITY 1500 Kg/m², PUNCTUAL CAPACITY 100 Kg;
- rounded internal corners for maximum hygiene and ease of cleaning,
- o prearranged for wall-mounted single-block refrigeration units,
- $\circ$  on request it is possible to install monobloc units on the ceiling or refrigeration units with remote group ,
- supplied disassembled and packed on pallets (on request in a wooden crate),
- INTERNAL DIMENSIONS: mm 2000x2000x2000h.
- o net capacity: 8 cubic meters,
- EXTERNAL DIMENSIONS: mm 2140x2140x2140h