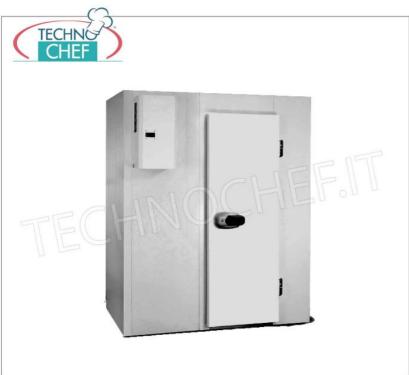

#### Modular prefabricated COLD ROOM for temperatures -2° +8°C:

- made with modular sandwich panels , 70 mm thick, in non-toxic white pre-painted sheet metal , insulated with high density polyurethane , 40-42 kg/cubic meters (95% closed cells)
- Panel locking with the use of eccentric hooks;
- revolving door with clear light to choose from the following sizes: 600x1850 mm, 700x1850 mm, 800x1850 mm, 900x1850 mm;
- o easily adjustable door hinges in 3 directions;
- handle with lock and safety release from the inside in phosphorescent material;
- PED walkable floor made of anti-slip AISI 304 stainless steel sheet, STATIC CAPACITY 1500 Kg/m², PUNCTUAL CAPACITY 100 Kg;
- rounded internal corners for maximum hygiene and ease of cleaning,
- o prearranged for wall-mounted single-block refrigeration units,
- $\circ$  on request it is possible to install monobloc units on the ceiling or refrigeration units with remote group ,
- supplied disassembled and packed on pallets (on request in a wooden crate),
- INTERNAL DIMENSIONS: mm 2000x2000x2000h.
- o net capacity: 8 cubic meters,
- EXTERNAL DIMENSIONS: mm 2140x2140x2140h

#### TCF474-TN20-20/S7

Cold Room Temp. -2  $^{\circ}$  + 8  $^{\circ}$  , in Modular Panels 7 cm thick, mod.TN20-20 / S7

Prefabricated cold room suitable for normal temperatures (-2  $^{\circ}$  + 8  $^{\circ}$ ), made of modular sandwich panels, thickness 70 mm., With revolving door and floor, 8.0 cubic meters, external dimensions, mm. 2140x2140x2140h