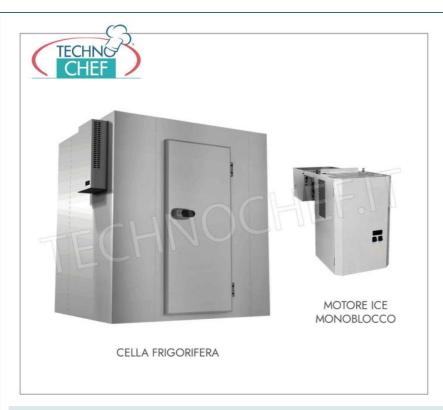

#### Modular prefabricated COLD ROOM for temperatures -2° +8°C:

- made with modular sandwich panels , 70 mm thick, in non-toxic white pre-painted sheet metal , insulated with high density polyurethane , 40-42 kg/cubic meters (95% closed cells)
- Panel locking with the use of eccentric hooks;
- revolving door with clear light to choose from the following sizes: 600x1850 mm, 700x1850 mm, 800x1850 mm, 900x1850 mm;
- o easily adjustable door hinges in 3 directions;
- handle with lock and safety release from the inside in phosphorescent material;
- PED walkable floor made of anti-slip AISI 304 stainless steel sheet, STATIC CAPACITY 1500 Kg/m², PUNCTUAL CAPACITY 100 Kg;
- rounded internal corners for maximum hygiene and ease of cleaning,
- o prearranged for wall-mounted single-block refrigeration units,
- $\circ$  on request it is possible to install monobloc units on the ceiling or refrigeration units with remote group ,
- supplied disassembled and packed on pallets (on request in a wooden crate),
- INTERNAL DIMENSIONS: mm 2000x2000x2000h.
- o net capacity: 8 cubic meters,
- EXTERNAL DIMENSIONS: mm 2140x2140x2140h

# MONOBLOC REFRIGERANT UNIT ( Not Included ) , for Temp. - $2^{\circ}$ + $8^{\circ}$ C. for WALL-MOUNTED ASSEMBLY, V. 230/1 - Kw 1,6 -- mod. TCF313-L11130N

- External bodywork of the monobloc in galvanized sheet metal;
- $\circ\,$  frame of the evaporating part in magnesium aluminium;
- ambient operating temperature **max +32°C**
- **ECOLOGICAL** refrigerant **gas** R452a
- hermetic compressor;
- high and low pressure switch with automatic reset,
- automatic hot gas defrosting,
- cable for door switch and door light connection,
- digital telethermometer display with temperature indication and operating status display: cold-defrost-evaporator fans-alarm in progress.
- ∘ Temp. Adjustable from: -2° +8° C. ,
- possibility of displaying alarms such as: high and low temperature and pressure, open door, dirty condensation, etc.
- predisposition for connection to the frigotel supervisor

### **AVAILABLE MODELS**