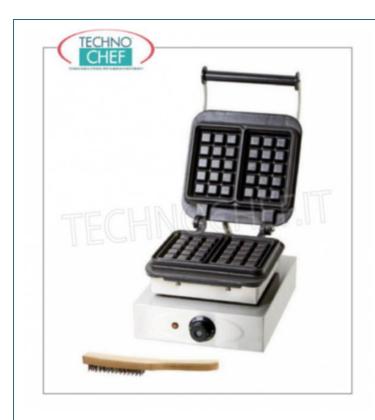

Services and Technologies for professional catering since 1973

| CODE  | DESCRIPTION                                                                                                   | PRICE/DELIVERY                   |
|-------|---------------------------------------------------------------------------------------------------------------|----------------------------------|
| KRWM1 | Machine for Waffles with fixed cast iron cooking plate, V. 230/1, Kw 2.2, weight 23.5 Kg, dim.mm.285x360x255h | <b>Delivery</b> from 4 to 9 days |

## WAFFLE MACHINE with FIXED cast iron cooking plate, type 'BRUXELLES':

- **stainless steel** structure:
- **fixed** cast iron cooking plate;
- $\circ~$  adjustable temperature from 0 to 300  $^{\circ}$  C.

### SUPPLIED:

o a cleaning brush.