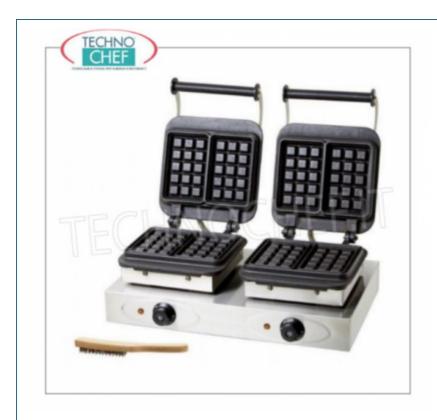

Services and Technologies for professional catering since 1973

| CODE  | DESCRIPTION                                                                                                                     | PRICE/DELIVERY                   |
|-------|---------------------------------------------------------------------------------------------------------------------------------|----------------------------------|
| KRWM2 | Waffle maker with 2 independent cast-iron fixed cooking plates, V. 230/1, Kw 2.2 + 2.2, weight 45.5 Kg, dim. mm. $600x360x255h$ | <b>Delivery</b> from 4 to 9 days |

# WAFFLE MACHINE with 2 FIXED cast iron cooking plates with independent control, type 'BRUXELLES':

- stainless steel structure;
- $\circ \ \, \textbf{fixed} \ \, \text{cast iron cooking plates with independent control;} \\$
- adjustable temperature from 0 to 300 ° C.

### SUPPLIED:

• a cleaning brush.