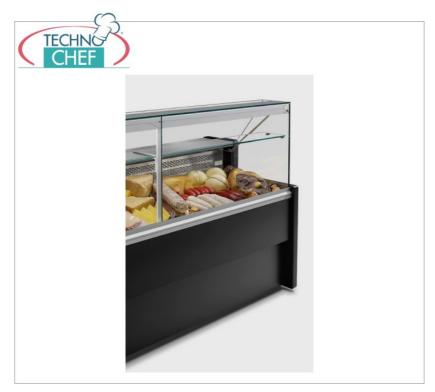

## Static refrigerated food counter with Reserve, +4°/+6° C,:

Showcase suitable for small commercial businesses where spaces are limited **with static refrigeration and reserve cell** on the operator side. Ideal for displaying and selling cured meats, cheeses and delicatessen

- Fixed straight glass
- Glass structure and cap.
- Stainless steel worktop
- Display shelves in 304 stainless steel
- Control panel with electronic thermometer-thermostat
- preset defrost
- Manually drained condensate collection tray
- 0
- Static refrigeration
- Operating temperature +4°/+6° C
- Refrigerated reserve under the top with doors accessible from the operator side
- LED lighting 1 lamp X 18 Watt
- Available in 5 models with length of cm. 100, 150, 200, 250 and 300.
- ECOLOGICAL gas R290