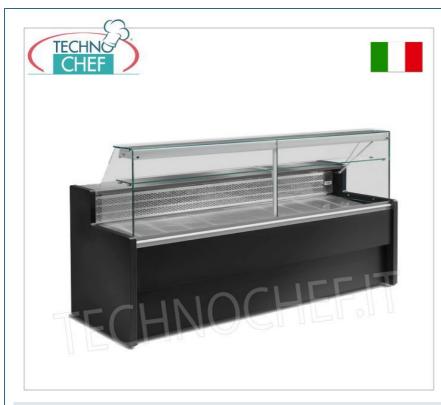

## Static refrigerated food counter with Reserve, +4°/+6° C,:

Showcase suitable for small commercial businesses where spaces are limited **with static refrigeration and reserve cell** on the operator side. Ideal for displaying and selling cured meats, cheeses and delicatessen

- Fixed straight glass
- Glass structure and cap.
- Stainless steel worktop
- Display shelves in 304 stainless steel
- Control panel with electronic thermometer-thermostat
- preset defrost
- Manually drained condensate collection tray
- 0
- Static refrigeration
- Operating temperature +4°/+6° C
- Refrigerated reserve under the top with doors accessible from the operator side
- LED lighting 1 lamp X 18 Watt
- Available in 5 models with length of cm. 100, 150, 200, 250 and 300.
- ECOLOGICAL gas R290