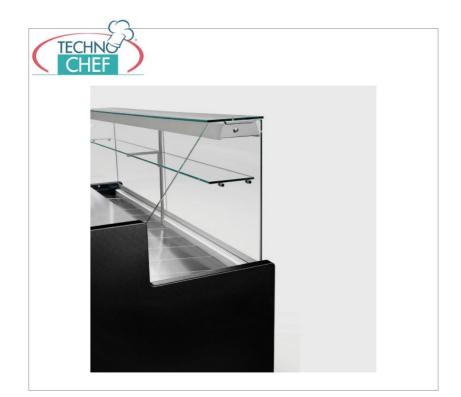

- Fixed straight glass
- Glass structure and cap.
- Stainless steel worktop
- Display shelves in 304 stainless steel
- Control panel with electronic thermometer-thermostat
- preset defrost
- Manually drained condensate collection tray
- 0
- Static refrigeration
- Operating temperature +4°/+6° C
- Refrigerated reserve under the top with doors accessible from the operator side
- LED lighting 1 lamp X 18 Watt
- Available in 5 models with length of cm. 100, 150, 200, 250 and 300.
- ECOLOGICAL gas R290

# ACCESSORIES/OPTIONALS :

- Rear plexiglass closure
- 2nd intermediate glass without lighting (not refrigerated)
- ABS paper holder
- Mobile separation glass
- Bag rest
- Anti-fog resistance