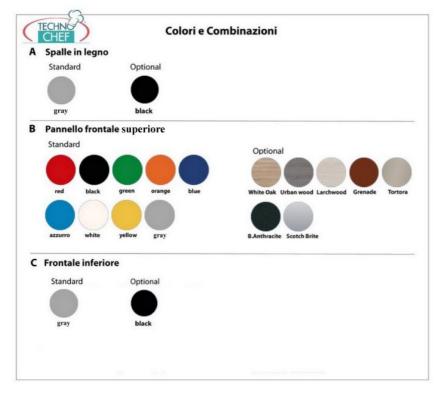

## FITTINGS

NB: THE COLORS OF THE SHOULDERS and the UPPER FRONT AND LOWER FRONT PANELING MUST BE CHOSEN WHEN ORDERING

SHOULDERS available in colors:
 STANDARD : GRAY

- OPTIONAL : BLACK
- **TOP FRONT PANEL** available in the colours:
  - STANDARD : D110 WHITE, D116 GRAY, D97 BLACK, D96 RED, D102 ORANGE, D113 YELLOW, D101 GREEN, D107 GORGEOUS BLUE, D103 - BLUE
  - **OPTIONAL** : D136 WHITE OAK, D137 URBAN WOOD, D138 LARCH WOOD, D145 GRENADE, D152 TAUPE, D141 BRUSHED ANTHRACITE, I301 SCOTCH BRITE

• LOWER FRONT available in the colours:

STANDARD : D116 - GRAY
OPTIONAL : D97 - BLACK