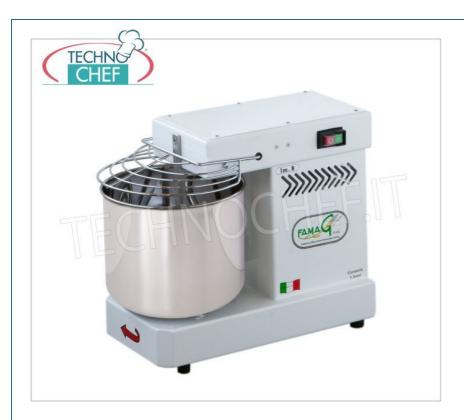

Services and Technologies for professional catering since 1973

| CODE       | DESCRIPTION                                                                                                                    | PRICE/DELIVERY                     |
|------------|--------------------------------------------------------------------------------------------------------------------------------|------------------------------------|
| FG-IM8/230 | Spiral mixer FAMAG with head and 11 liter fixed bowl, dough capacity 8 Kg, V 230/1, kW 0.35, Weight 30 Kg, dim.mm.520x280x530h | <b>Delivery</b> from 20 to 30 days |

## Spiral mixer FAMAG Professional, with 11 liter bowl for a dough capacity of 8 Kg:

- the IM 8 is a **countertop spiral mixer** with a maximum finished dough capacity of 8 kg;
- this spiral mixer with fixed head is ideal for the family but also for small professional doughs (for bars, rotisseries and pizzerias);
- thanks to its extremely accurate and reliable mechanics, the machine is silent, with low energy consumption and does not require any maintenance;
- the particular shape of the spiral allows to reduce the working times to a minimum without overheating the dough;
- $\circ\:$  allows a minimum dough of 500g of flour ;
- $\circ~$  bowl, spiral, crusher bar in 18/10 stainless steel ,
- stainless steel protection grid Liftable;
- this mixer is able to make any type of dough with excellent results such as bread, fresh or egg pasta, pizza, focaccia, panettone biscuits and all hard, soft, elastic, sweet or savory doughs;
- white cabinet with electrostatic paint,
- $\circ~$  chain transmission + n  $^\circ$  2 polyurethane belts with high resistance and efficiency ;
- dough capacity : 0.5 Kg / 8 Kg;
- hourly kneading: 24 kg / h;
- o flour: 5 kg;
- o water: lt 3;
- spiral revolutions: 110 rpm;
- Motor / Power: 0.5 HP / 350W;
- $\circ\,$  3 years warranty .