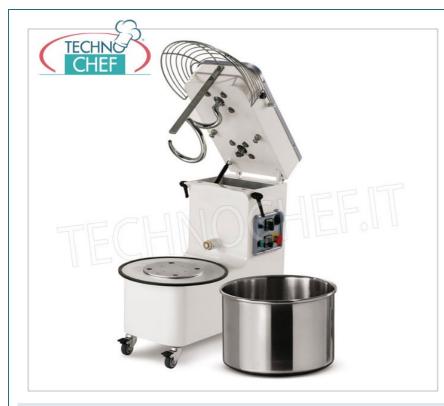

## 18 Kg SPIRAL MIXERS with LIFTING HEAD and REMOVABLE BOWL:

- very thick steel structure ,
- painting with white non-toxic epoxy powders for food,
- bowl, spiral, column in high resistance stainless steel,
- stainless steel protection grille,
- transmission with oil bath gearmotor,
- Tank capacity 20 litres,
- $\circ$  available with single-phase and three-phase motor with 2 speeds ,
- series timer,
- $\circ~$  wheels with brake as standard ,
- electrical system and safety devices according to CE standards.
- Supplied

0

• 4 Wheel Kit (2 with Brake)

## CE mark MADE IN ITALY

| TECHNIC          | AL CARD          |
|------------------|------------------|
| power supply     | Monofase/Trifase |
| net weight (Kg)  | 85               |
| breadth (mm)     | 697              |
| depth (mm)       | 390              |
| height (mm)      | 702              |
|                  |                  |
| AVAILABLE MODELS |                  |