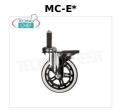

## Technochef - SET 4 ELASTIC WHEELS, 2 with **BRAKE**

Set of 4 elastic wheels, 2 of which with brake, for uneven floors or outdoors