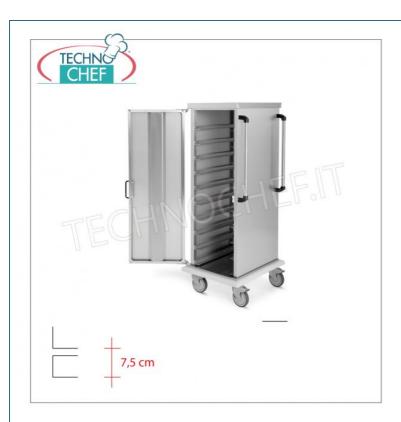

Services and Technologies for professional catering since 1973

| CODE    | DESCRIPTION                                                                                                     | PRICE/DELIVERY                    |
|---------|-----------------------------------------------------------------------------------------------------------------|-----------------------------------|
| MC-3345 | Self / service tray trolley with universal guides for 10 Gastro-Norm and Euro-Norm trays, dim. 520x600x1590h mm | <b>Delivery</b> from 8 to 15 days |

## Self / service tray trolley with 'universal' supports, capacity of trays n.10:

- $\circ~$  Length tray support: 53 cm ;
- tray capacity: for 10 gastro-norm 1/1 trays (325x530 mm) or euronorm 1/1 (375x530 mm);
- $\circ$  structure in AISI 304 18/10 stainless steel tube section 2x2 cm, bolted crosspieces;
- $\circ\,$  guides in chromed steel wire 11 cm pitch ;
- $\circ~$  gray rubber bumpers at the corners ;
- $\circ$  swivel wheels Ø 12.5 cm;
- o dimensions: mm 520x600x1590h.

## CE MARK MADE IN ITALY

| MADE IN ITALY  |                   |             |                |  |
|----------------|-------------------|-------------|----------------|--|
| TECHNICAL CARD |                   |             |                |  |
|                | net weight (Kg)   | 48          |                |  |
|                | gross weight (Kg) | 58          |                |  |
|                | breadth (mm)      | 720         |                |  |
|                | depth (mm)        | 770         |                |  |
|                | height (mm)       | 1420        |                |  |
| TECHNICAL CARD |                   |             |                |  |
| CODE/PICTURES  |                   | DESCRIPTION | PRICE/DELIVERY |  |